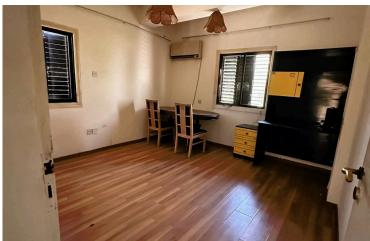

## **Description**

For Sale: 2 Separate Houses in Excellent Location in Drosia, Larnaca (6909)

Location: Desirable Drosia area in Larnaca, opposite a park with serene green views.

Property Type: Spacious duplex house, ideal for family living or investment.

Total Area: 231 sq.m. over two levels.

Ground Floor:

200 sq.m., built in 1970.

3 bedrooms, 1 bathroom.

Expansive living room and dining area.

Well-equipped and spacious kitchen.

First Floor:

190 sq.m., built in 1984.