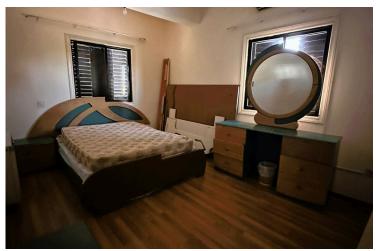

Total Area: 231 sq.m. over two levels.

Ground Floor:

200 sq.m., built in 1970.

3 bedrooms, 1 bathroom.

Expansive living room and dining area.

Well-equipped and spacious kitchen.

First Floor:

190 sq.m., built in 1984.

3 bedrooms, 1 bathroom.

Similar layout to the ground floor, with plenty of natural light.

Plot Size: 260 sq.m.

Building Density: 120% - Potential to expand up to 312 sq.m. total buildable area.