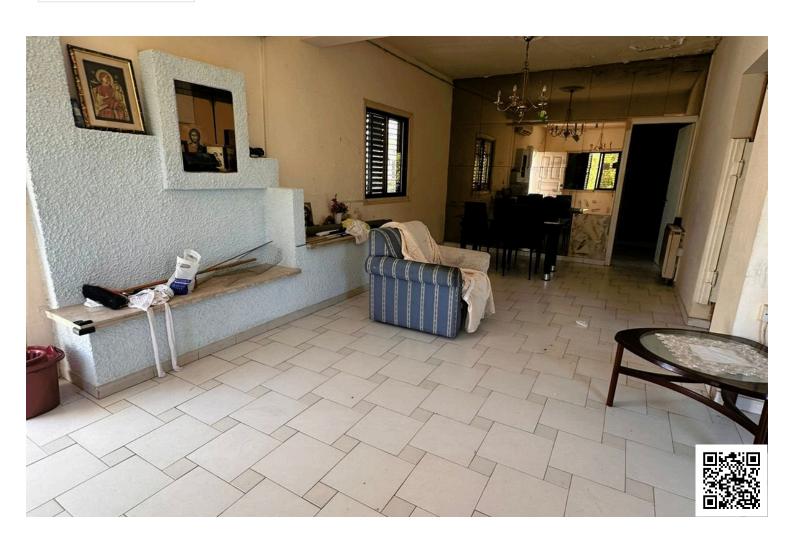

## **Description**

For Sale: 2 Separate Houses in Excellent Location in Drosia, Larnaca (6909)

Location: Desirable Drosia area in Larnaca, opposite a park with serene green views.

Property Type: Spacious duplex house, ideal for family living or investment.

Total Area: 231 sq.m. over two levels.

Ground Floor:

200 sq.m., built in 1970.

3 bedrooms, 1 bathroom.

Expansive living room and dining area.

Well-equipped and spacious kitchen.

First Floor:

190 sq.m., built in 1984.

3 bedrooms, 1 bathroom.

Similar layout to the ground floor, with plenty of natural light.

Plot Size: 260 sq.m.

Building Density: 120% - Potential to expand up to 312 sq.m. total buildable area.