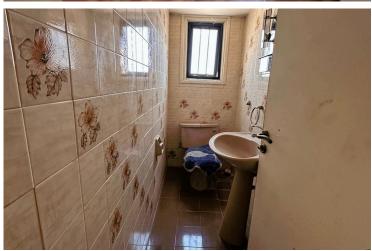

Total Area: 231 sq.m. over two levels.

Ground Floor:

200 sq.m., built in 1970.

3 bedrooms, 1 bathroom.

Expansive living room and dining area.

Well-equipped and spacious kitchen.

First Floor:

190 sq.m., built in 1984.

3 bedrooms, 1 bathroom.

Similar layout to the ground floor, with plenty of natural light.

Plot Size: 260 sq.m.

Building Density: 120% - Potential to expand up to 312 sq.m. total buildable area.