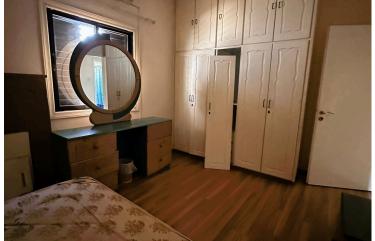

Total Area: 231 sq.m. over two levels.

Ground Floor:

200 sq.m., built in 1970.

3 bedrooms, 1 bathroom.

Expansive living room and dining area.

Well-equipped and spacious kitchen.

First Floor:

190 sq.m., built in 1984.

3 bedrooms, 1 bathroom.

Similar layout to the ground floor, with plenty of natural light.

Plot Size: 260 sq.m.

Building Density: 120% - Potential to expand up to 312 sq.m. total buildable area.