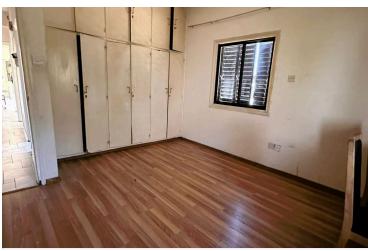

Total Area: 231 sq.m. over two levels.

Ground Floor:

200 sq.m., built in 1970.

3 bedrooms, 1 bathroom.

Expansive living room and dining area.

Well-equipped and spacious kitchen.

First Floor:

190 sq.m., built in 1984.

3 bedrooms, 1 bathroom.

Similar layout to the ground floor, with plenty of natural light.

Plot Size: 260 sq.m.

Building Density: 120% - Potential to expand up to 312 sq.m. total buildable area.