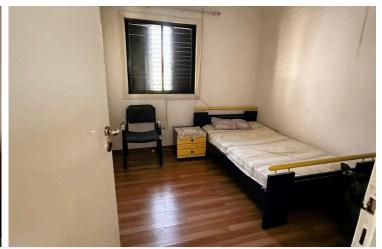

## **Description**

For Sale: 2 Separate Houses in Excellent Location in Drosia, Larnaca (6909)

Location: Desirable Drosia area in Larnaca, opposite a park with serene green views.

Property Type: Spacious duplex house, ideal for family living or investment.

Total Area: 231 sq.m. over two levels.

Ground Floor:

200 sq.m., built in 1970.

3 bedrooms, 1 bathroom.

Expansive living room and dining area.

Well-equipped and spacious kitchen.

First Floor:

190 sq.m., built in 1984.

3 bedrooms, 1 bathroom.

Similar layout to the ground floor, with plenty of natural light.

Plot Size: 260 sq.m.

Building Density: 120% - Potential to expand up to 312 sq.m. total buildable area.