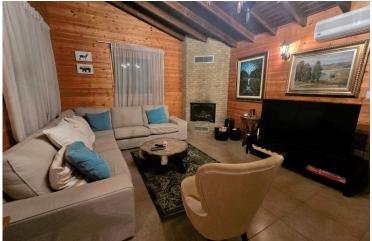

The house features a spacious living room, a well-equipped kitchen, and a combined kitchen and dining area, making it perfect for entertaining guests. With one bathroom and two toilets, convenience is at the forefront. The property is fully furnished, allowing you to move in immediately without any hassle.

Enjoy the comfort of central heating and the efficiency of a solar water heater. The split system air conditioning ensures you stay cool during the warmer months. Additionally, the indoor fireplace adds a touch of warmth and coziness during the winter.

Step outside to a covered veranda where you can relax and take in the panoramic village views. The double glazing and aluminium frames enhance the property's energy efficiency and noise insulation.

Parking is easy with a covered parking space available. The house is situated in a quiet area, yet offers easy access to main roads, combining peace with convenience. Also the land is agricultural, Z1 zone, with a size of 6.082 sq.m.