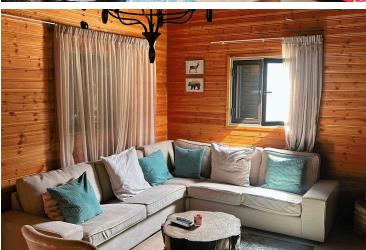

The house features a spacious living room, a well-equipped kitchen, and a combined kitchen and dining area, making it perfect for entertaining guests. With one bathroom and two toilets, convenience is at the forefront. The property is fully furnished, allowing you to move in immediately without any hassle.

Enjoy the comfort of central heating and the efficiency of a solar water heater. The split system air conditioning ensures you stay cool during the warmer months. Additionally, the indoor fireplace adds a touch of warmth and coziness during the winter.

Step outside to a covered veranda where you can relax and take in the panoramic village views. The double glazing and aluminium frames enhance the property's energy efficiency and noise insulation.

Parking is easy with a covered parking space available. The house is situated in a quiet area, yet offers easy access to main roads, combining peace with convenience. Also the land is agricultural, Z1 zone, with a size of 6.082 sq.m.