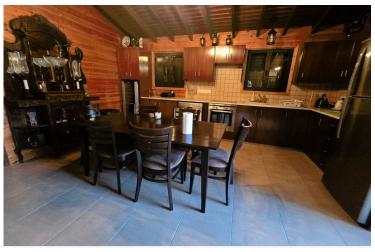

The house features a spacious living room, a well-equipped kitchen, and a combined kitchen and dining area, making it perfect for entertaining guests. With one bathroom and two toilets, convenience is at the forefront. The property is fully furnished, allowing you to move in immediately without any hassle.