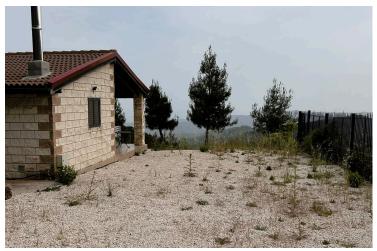

Step outside to a covered veranda where you can relax and take in the panoramic village views. The double glazing and aluminium frames enhance the property's energy efficiency and noise insulation.

Parking is easy with a covered parking space available. The house is situated in a quiet area, yet offers easy access to main roads, combining peace with convenience. Also the land is agricultural, Z1 zone, with a size of 6.082 sq.m.