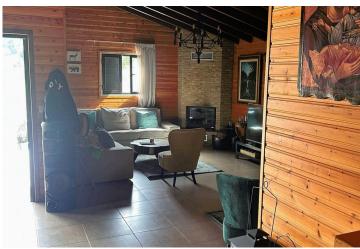

The house features a spacious living room, a well-equipped kitchen, and a combined kitchen and dining area, making it perfect for entertaining guests. With one bathroom and two toilets, convenience is at the forefront. The property is fully furnished, allowing you to move in immediately without any hassle.

Enjoy the comfort of central heating and the efficiency of a solar water heater. The split system air conditioning ensures you stay cool during the warmer months. Additionally, the indoor fireplace adds a touch of warmth and coziness during the winter.

Step outside to a covered veranda where you can relax and take in the panoramic village views. The double glazing and aluminium frames enhance the property's energy efficiency and noise insulation.

Parking is easy with a covered parking space available. The house is situated in a quiet area, yet offers easy access to main roads, combining peace with convenience. Also the land is agricultural, Z1 zone, with a size of 6.082 sq.m.