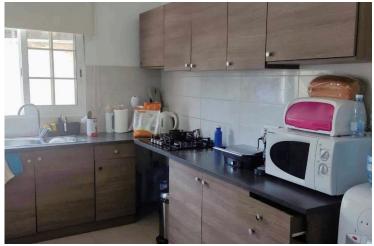

Open plan

Veranda, large

Bright

Easy access to main roads

Kitchen appliances

Shower

Combined kitchen and dining area

Granite countertops