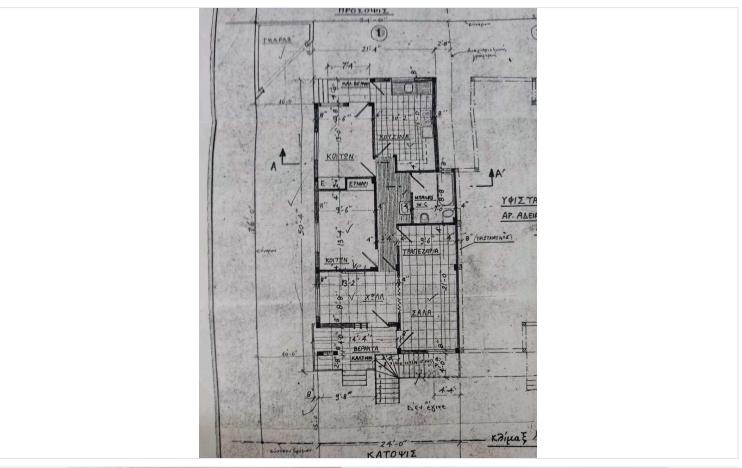

ong with a separate one-bedroom apartment, making it perfect for rental income or a multi-generational family home.

The property is divided into two distinct living spaces, each with its own entrance. The first floor offers two rooms and a private entrance, while the second floor boasts three rooms, also with a separate entrance. Additionally, the second floor includes a cozy fireplace, perfect for relaxing evenings.

Behind the main house, you'll find a charming one-bedroom apartment available for rent, adding to the property's investment potential.

Location Highlights:

Amenities: 300 m

Public Transport: 500 m

Schools: 700 m Sea: 2.7 km Airport: 6.8 km

This property offers easy access to main roads and highways, ensuring quick and convenient travel. The bright and



# Floor plans







# **Additional information**

### **Facilities**

Aircondition, Split system

Solar water heater

Heating, Split system

Parking, Covered

**Features** 

Bath Easy access to highway

Investment opportunity

Open plan

Veranda, large

Bright

Easy access to main roads

Kitchen appliances

Shower

Combined kitchen and dining area

Granite countertops

Near amenities

Veranda

**Distances** 

Amenities

300 m

Airport



6.8 km

Sea

2.7 km

Public transport



500 m

Schools



700 m

Contact us



Stefania Spyridou

(+357) 99810880



stephaniaspyridou@gmail.com