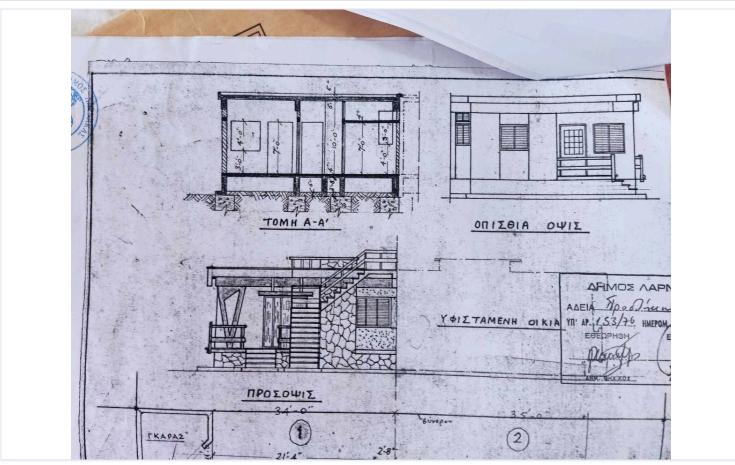

g with a separate one-bedroom apartment, making it perfect for rental income or a multi-generational family home.

The property is divided into two distinct living spaces, each with its own entrance. The first floor offers two rooms and a private entrance, while the second floor boasts three rooms, also with a separate entrance. Additionally, the second floor includes a cozy fireplace, perfect for relaxing evenings.

Behind the main house, you'll find a charming one-bedroom apartment available for rent, adding to the property's investment potential.

Location Highlights:

Amenities: 300 m

Public Transport: 500 m

Schools: 700 m Sea: 2.7 km Airport: 6.8 km

This property offers easy access to main roads and highways, ensuring quick and convenient travel. The bright and



# Floor plans







# **Additional information**

### **Facilities**

Aircondition, Split system

Solar water heater

Heating, Split system

Parking, Covered

**Features** 

Bath Easy access to highway

Investment opportunity

Open plan

Veranda, large

Bright

Easy access to main roads

Kitchen appliances

Shower

Combined kitchen and dining area

Granite countertops

Near amenities

Veranda

**Distances** 

Amenities

300 m

Airport



6.8 km

Sea

2.7 km

Public transport



500 m

Schools



700 m

Contact us



Stefania Spyridou

(+357) 99810880



stephaniaspyridou@gmail.com