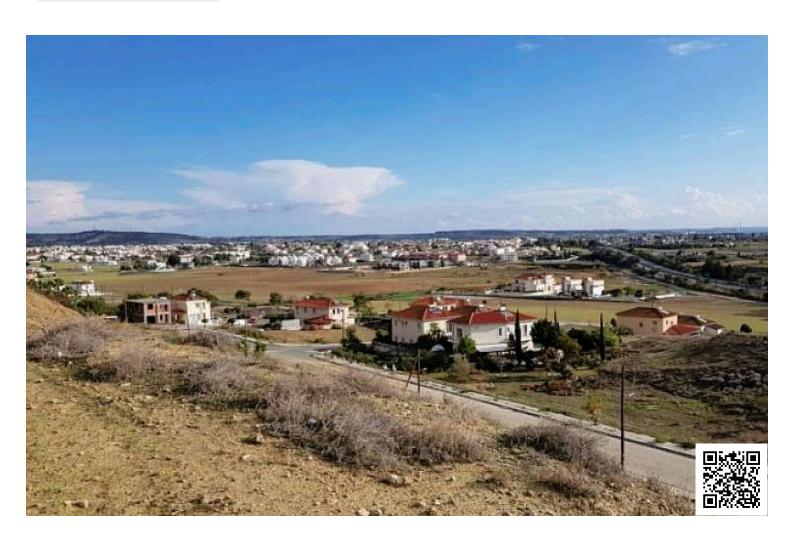

# **Description**

Captivating Hillside Plot with Panoramic Views in Oroclini, Larnaca (6849)

Embrace the allure of this picturesque plot of land, nestled on a hillside in the charming village of Oroclini, Larnaca. Offering breathtaking views of the surrounding valley and the azure sea beyond, this property presents a unique and enticing opportunity for development.

Spanning a generous surface land area of 2,760 square meters, this plot provides ample space for the realization of a visionary residential project. With a building density of 60% and a coverage of 35%, there is the potential to create stunning apartment buildings that capitalize on the panoramic vistas, offering residents an unparalleled living experience.