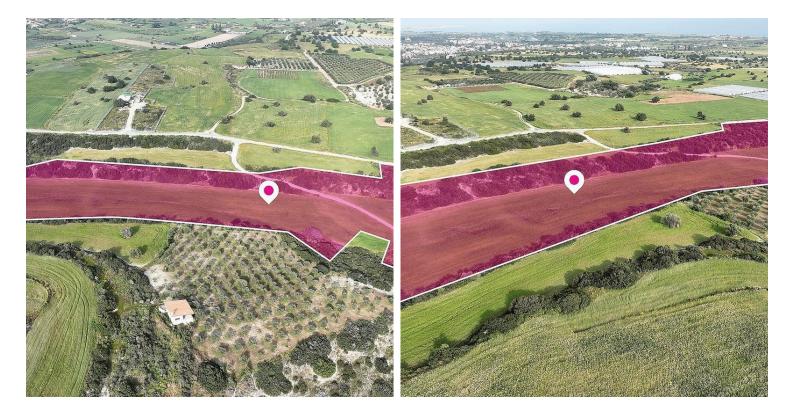

#### **Specifications**

Area **[] 23078 m**<sup>2</sup>

| Type Field | Title deed Yes |
|------------|----------------|
|------------|----------------|

#### Description

Agriculture Field in Anafotida, Larnaca (6815)

105.000

Agriculture field, extending to about 23,078 sq.m. in total.

It is located approximately 19km southwest of Larnaca with easy access from the Larnaca - Limassol motorway and the relevant exit to the subject village.

The property falls within Zone  $\Gamma$ 3, with a building coefficient of 10%, coverage of 10%, and permission for 2 floors (8.3m) of construction.