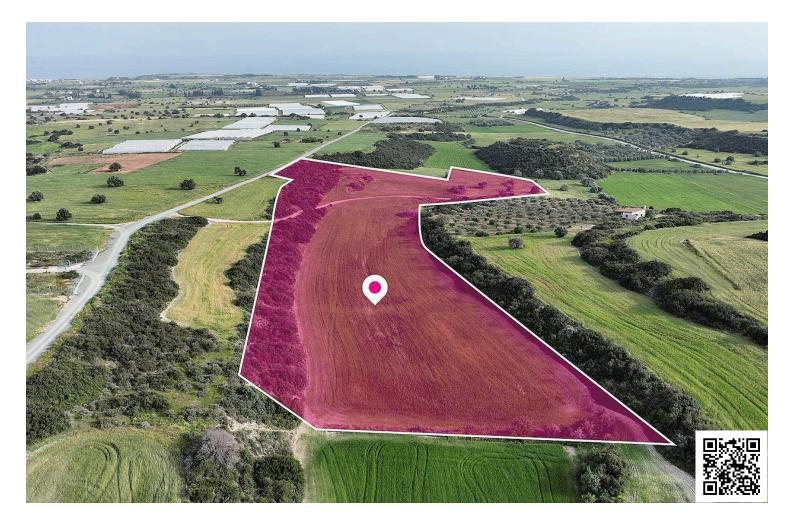

#### **Specifications**

Area **[] 23078 m**<sup>2</sup>

| Type Field | Title deed Yes |
|------------|----------------|
|------------|----------------|

#### Description

Agriculture Field in Anafotida, Larnaca (6815)

105.000

Agriculture field, extending to about 23,078 sq.m. in total.

It is located approximately 19km southwest of Larnaca with easy access from the Larnaca - Limassol motorway and the relevant exit to the subject village.

The property falls within Zone  $\Gamma$ 3, with a building coefficient of 10%, coverage of 10%, and permission for 2 floors (8.3m) of construction.