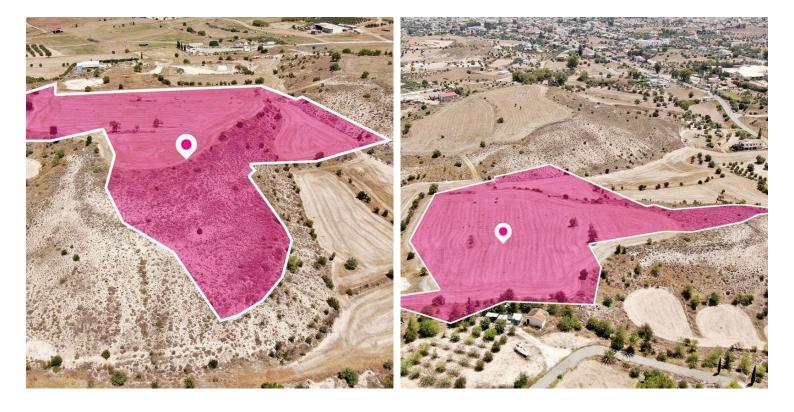

Key Features:

Total Area: Approximately 22,000 sq.m.

Location: Agia Varvara, Nicosia

Topography: The majority of the field features a flat surface, facilitating various agricultural activities.

Borders: Adjacent to government-owned land on its southern and western borders, enhancing privacy and tranquility.

Proximity: Approximately 1km from the community center and a mere 5km from the Larnaka-Nicosia-Limassol motorway, ensuring convenient access to amenities and major transportation routes.

Zoning:

Zone Fa4 (Agricultural Zone):

Building Factor: 10%

Coverage Rate: 10%

Ideal for agricultural cultivation or potential future development within agricultural parameters.

This expansive agricultural field offers a blank canvas for agricultural endeavors, whether you aspire to cultivate crops, establish orchards, or engage in other agricultural pursuits. Its strategic location and favorable zoning add to its appeal, presenting opportunities for investment or personal use.