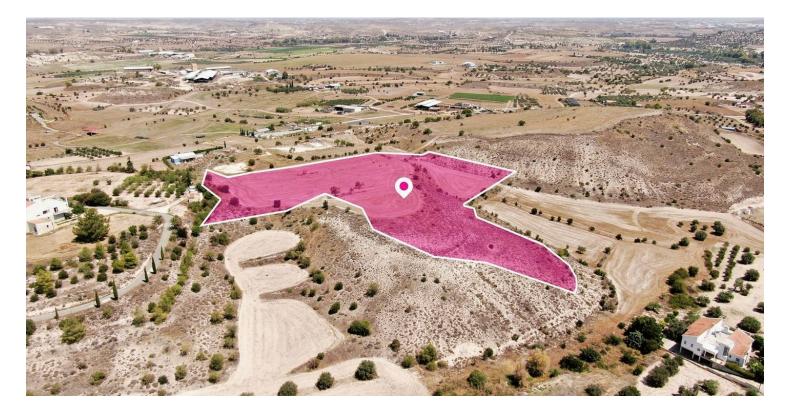

Key Features:

Total Area: Approximately 22,000 sq.m.

Location: Agia Varvara, Nicosia

Topography: The majority of the field features a flat surface, facilitating various agricultural activities.

Borders: Adjacent to government-owned land on its southern and western borders, enhancing privacy and tranquility.

Proximity: Approximately 1km from the community center and a mere 5km from the Larnaka-Nicosia-Limassol motorway, ensuring convenient access to amenities and major transportation routes.

Zoning:

Zone Fa4 (Agricultural Zone):

Building Factor: 10%

Coverage Rate: 10%

Ideal for agricultural cultivation or potential future development within agricultural parameters.

This expansive agricultural field offers a blank canvas for agricultural endeavors, whether you aspire to cultivate crops, establish orchards, or engage in other agricultural pursuits. Its strategic location and favorable zoning add to its appeal, presenting opportunities for investment or personal use.