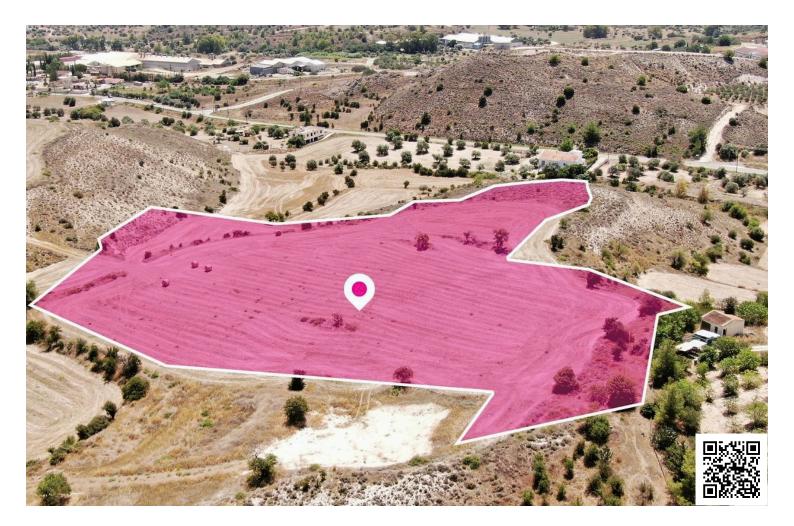

#### Description

Expansive Agricultural Field in Agia Varvara, Nicosia (6791)

PRICE 130.000

Embrace the opportunity to own a vast agricultural expanse with this property, encompassing approximately 22,000 sq.m., situated in the serene environs of Agia Varvara, Nicosia.

Key Features:

Total Area: Approximately 22,000 sq.m.

Location: Agia Varvara, Nicosia

Topography: The majority of the field features a flat surface, facilitating various agricultural activities.

Borders: Adjacent to government-owned land on its southern and western borders, enhancing privacy and tranquility.

Proximity: Approximately 1km from the community center and a mere 5km from the Larnaka-Nicosia-Limassol motorway, ensuring convenient access to amenities and major transportation routes.

Zoning:

Zone Fa4 (Agricultural Zone):

Building Factor: 10%

Coverage Rate: 10%

Ideal for agricultural cultivation or potential future development within agricultural parameters.

This expansive agricultural field offers a blank canvas for agricultural endeavors, whether you aspire to cultivate crops, establish orchards, or engage in other agricultural pursuits. Its strategic location and favorable zoning add to its appeal, presenting opportunities for investment or personal use.