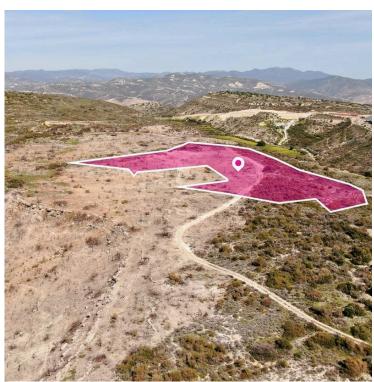

# **Description**

Expansive Livestock Field in Ypsonas, Limassol (6785)

Experience the essence of rural living with this vast livestock field, spanning approximately 24,081 sq.m., situated in the serene surroundings of Ypsonas, Limassol.

Key Features:

Total Area: Approximately 24,081 sq.m.

Location: Ypsonas, Limassol

Distance from Ypsonas Industrial Area: Approximately 620 meters west

Distance from Limassol - Paphos Motorway: Approximately 4 kilometers south