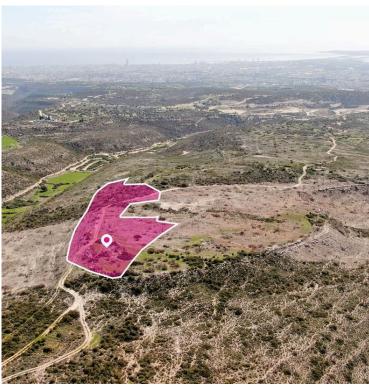

# **Description**

Expansive Livestock Field in Ypsonas, Limassol (6785)

Experience the essence of rural living with this vast livestock field, spanning approximately 24,081 sq.m., situated in the serene surroundings of Ypsonas, Limassol.

Key Features:

Total Area: Approximately 24,081 sq.m.

Location: Ypsonas, Limassol

Distance from Ypsonas Industrial Area: Approximately 620 meters west

Distance from Limassol - Paphos Motorway: Approximately 4 kilometers south