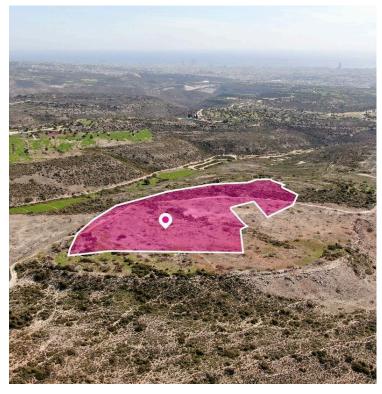

# **Description**

Expansive Livestock Field in Ypsonas, Limassol (6785)

Experience the essence of rural living with this vast livestock field, spanning approximately 24,081 sq.m., situated in the serene surroundings of Ypsonas, Limassol.

Key Features:

Total Area: Approximately 24,081 sq.m.

Location: Ypsonas, Limassol

Distance from Ypsonas Industrial Area: Approximately 620 meters west

Distance from Limassol - Paphos Motorway: Approximately 4 kilometers south