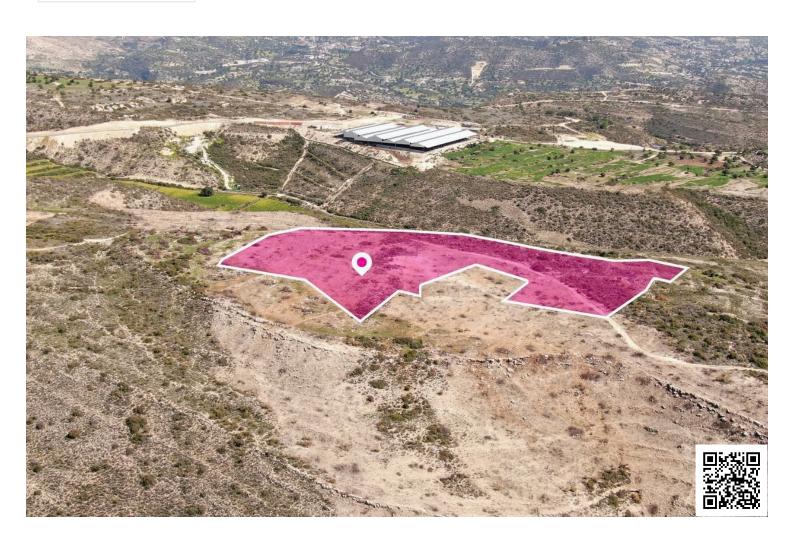

# **Description**

Expansive Livestock Field in Ypsonas, Limassol (6785)

Experience the essence of rural living with this vast livestock field, spanning approximately 24,081 sq.m., situated in the serene surroundings of Ypsonas, Limassol.

Key Features:

Total Area: Approximately 24,081 sq.m.

Location: Ypsonas, Limassol

Distance from Ypsonas Industrial Area: Approximately 620 meters west

Distance from Limassol - Paphos Motorway: Approximately 4 kilometers south