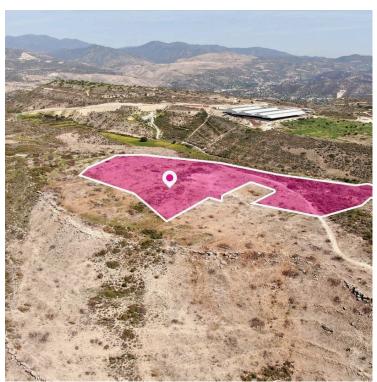

# **Description**

Expansive Livestock Field in Ypsonas, Limassol (6785)

Experience the essence of rural living with this vast livestock field, spanning approximately 24,081 sq.m., situated in the serene surroundings of Ypsonas, Limassol.

Key Features:

Total Area: Approximately 24,081 sq.m.

Location: Ypsonas, Limassol

Distance from Ypsonas Industrial Area: Approximately 620 meters west

Distance from Limassol - Paphos Motorway: Approximately 4 kilometers south