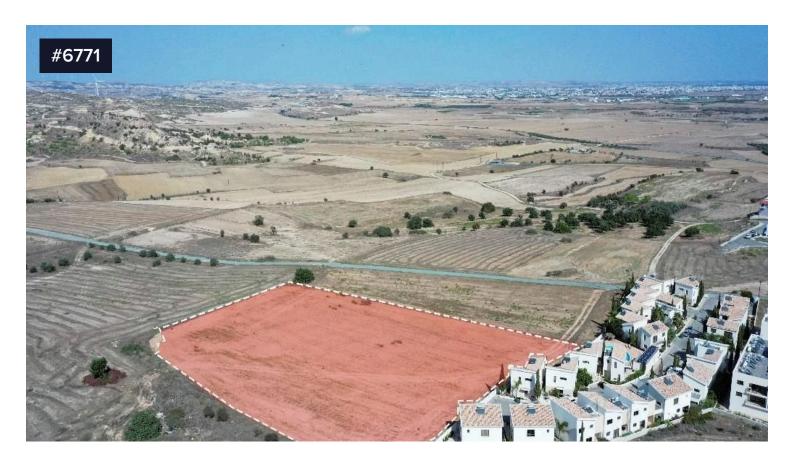

## Prime Residential Land in Tersefanou, Larnaca: €345,000 Ideal for Development (6771)

Tersefanou, Larnaca

Prime Residential Land in Tersefanou, Larnaca: Ideal for Development (6771)

An exceptional opportunity awaits with this expansive residential field situated in the unique area of Tersefanou Community, within Larnaca District. Boasting a whole share totaling 13,713 m<sup>2</sup>, this parcel offers immense potential for development in a highly sought-after location.

## Key Features:

Total Share: 13,713 m<sup>2</sup> (whole share)

Location: Tersefanou Community, Larnaca District

Distance from Community Center: 600 meters northwest Distance from Community Stadium: 170 meters north

Distance from Sea: Just 4 km away

Area

[ ] 13713 m<sup>2</sup>