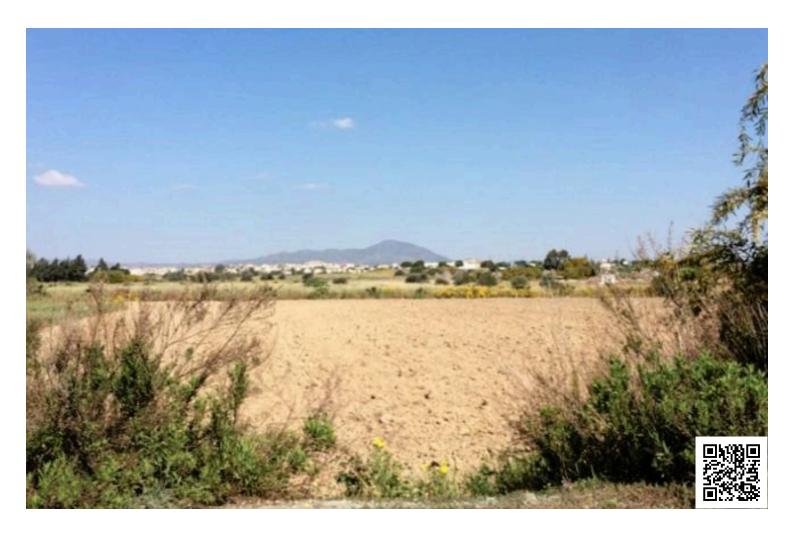

Description of Zone:

Falls within agricultural planning zone Γ3

Allows for 10% building density, 10% coverage, 2 floors, and a maximum height of 8.3m

Description: This expansive field, spanning approximately 12,654 sqm, is situated in the serene environs of Mazotos, Larnaca. Nestled approximately 450m south of the Kiti - Zygi road and just 500m north of the tranquil sea, it offers a perfect blend of countryside charm and coastal allure.

The property boasts an irregular shape with a flat surface, providing ample space for various potential uses. Although considered landlocked, its strategic location offers easy access to nearby roads and the scenic coastline.

Surrounded by undeveloped parcels of land and scattered residential developments, this field presents an excellent opportunity for agricultural pursuits or potential development projects, subject to relevant approvals.