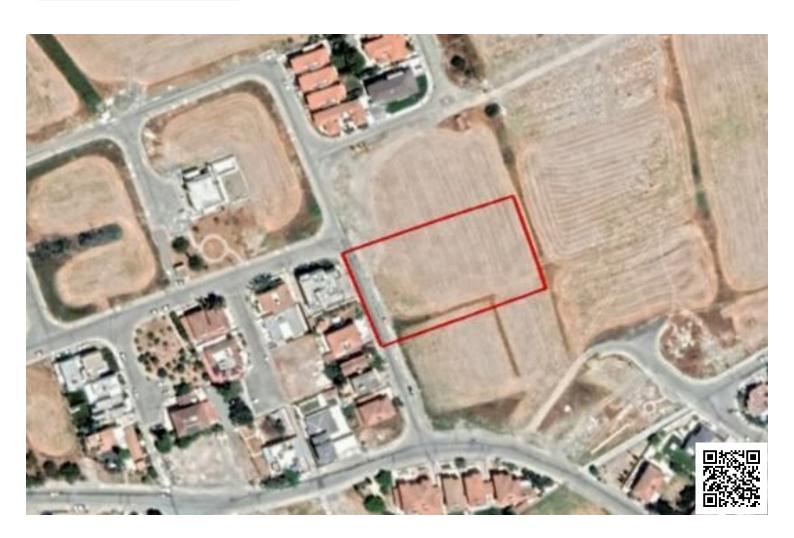

Description: The asset comprises a field with a total area of 3,763 sqm, strategically located in Aradippou, Larnaca. Situated approximately 210m south of Ellados Avenue and 1km northwest of GSZ Stadium, it offers convenient access to major roads and amenities.

The property benefits from approximately 46m of road frontage along a public registered road on its west border. The immediate area features a mix of residential developments and undeveloped parcels of land, presenting opportunities for various potential uses.

The asset falls within two planning zones: 3,462 sqm is designated for public use under planning zone A $\alpha$ 4, allowing for 50% building density, 30% coverage, and up to 3 floors. The remaining 301 sqm falls within residential planning zone K $\alpha$ 6, permitting 90% building density, 50% coverage, and a maximum height of 10m over 2 floors.