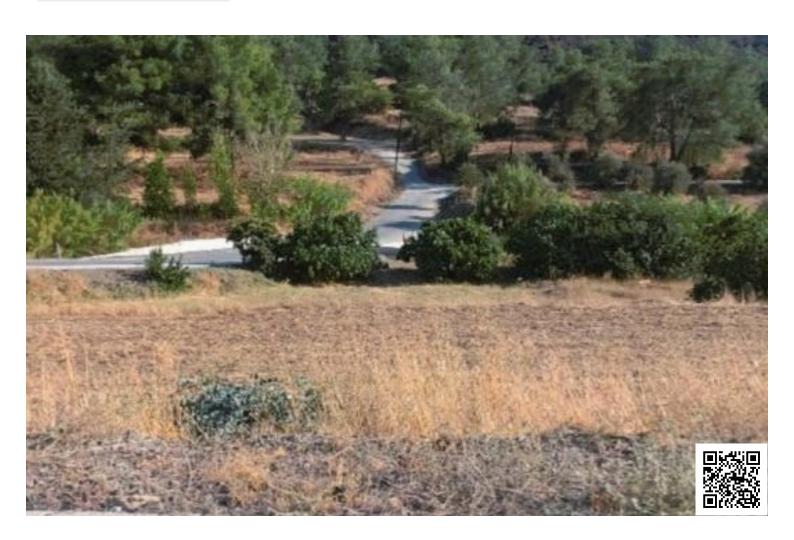

Situated in the serene village of Mosfiloti, Larnaca, this plot spans 526 sqm and offers an excellent opportunity for residential development. Conveniently located approximately 160m southwest of the Mosfiloti village centre and 330m northwest of the Agia Thekla monastery, it enjoys easy access to local amenities and landmarks.

The plot boasts a rectangular shape with a generous road frontage of 18m, providing ample space for building a family home or investment property. Surrounding the area are undeveloped parcels of land, scattered residential developments, and forested areas, creating a peaceful and natural environment.