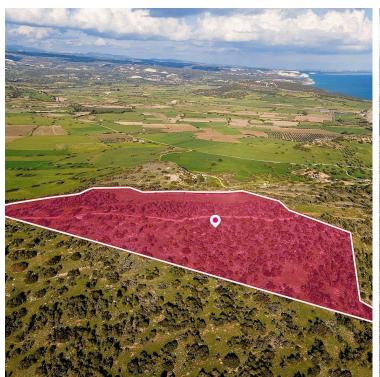

#### **Description**

Touristic Zoned Field, Pissouri, Limassol (6696)

PRICE 1.150.000 +VAT

This large touristic zoned field of about 46.489 sq,m, located in Pissouri community, Limassol, on a high ground with clear view to the sea.

The asset is located approx. 2km from the motorway and approx. 850m from the beach

The property falls within Zone T3γ, with a building coefficient of 25%, coverage of 20%, and permission for 3 floors (13.1m) of construction.