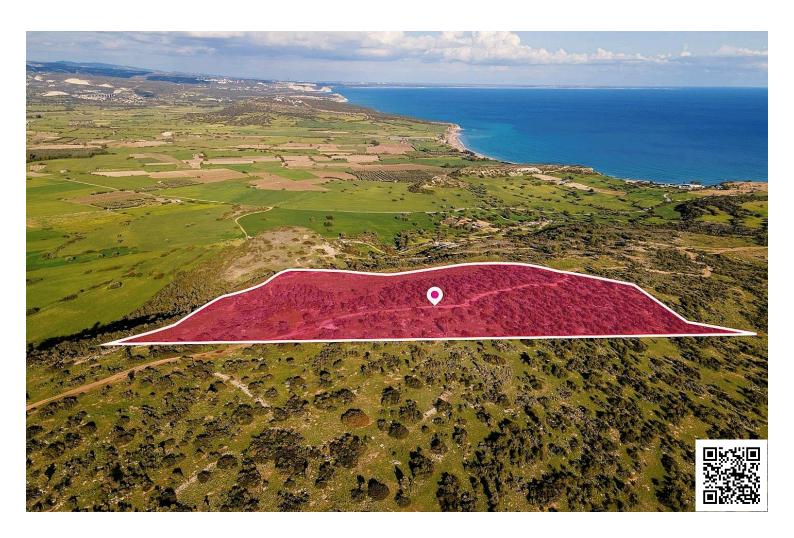

#### **Description**

Touristic Zoned Field, Pissouri, Limassol (6696)

PRICE 1.150.000 +VAT

This large touristic zoned field of about 46.489 sq,m, located in Pissouri community, Limassol, on a high ground with clear view to the sea.

The asset is located approx. 2km from the motorway and approx. 850m from the beach

The property falls within Zone T3γ, with a building coefficient of 25%, coverage of 20%, and permission for 3 floors (13.1m) of construction.