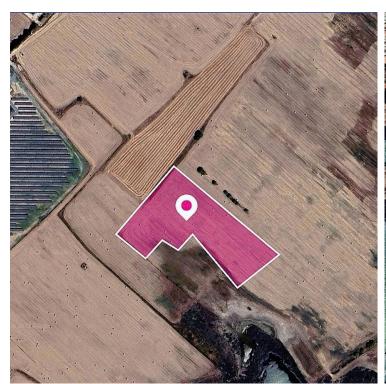

### **Description**

Touristic Field in Dromolaxia-Meneou, Larnaca (6687)

PRICE 496.000 + PARTIAL VAT

Touristic field, extending to about 18.274 sq.m. in total.

The property has a flat surface.

The asset is located approximately 800m to the beach and approximately 3km to the motorway.