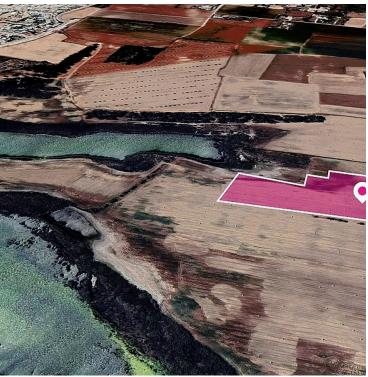

### **Description**

Touristic Field in Dromolaxia-Meneou, Larnaca (6687)

PRICE 496.000 + PARTIAL VAT

Touristic field, extending to about 18.274 sq.m. in total.

The property has a flat surface.

The asset is located approximately 800m to the beach and approximately 3km to the motorway.