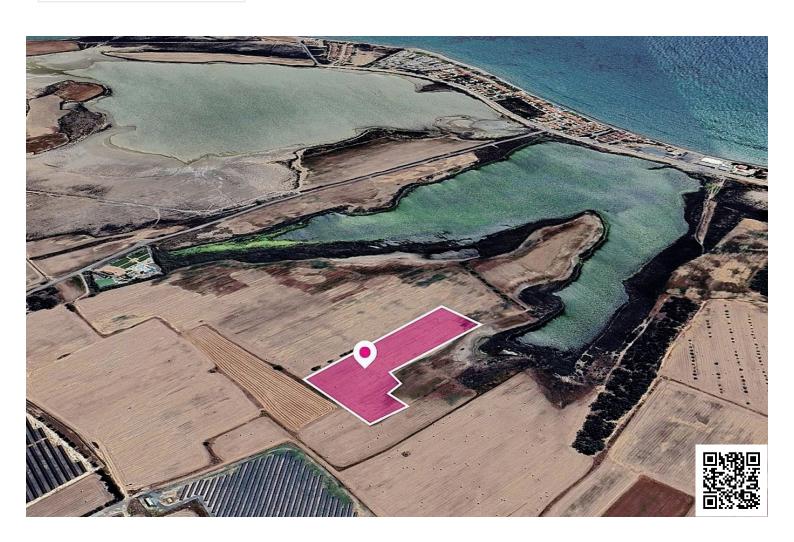

### **Description**

Touristic Field in Dromolaxia-Meneou, Larnaca (6687)

PRICE 496.000 + PARTIAL VAT

Touristic field, extending to about 18.274 sq.m. in total.

The property has a flat surface.

The asset is located approximately 800m to the beach and approximately 3km to the motorway.

The property falls within a duel Zone  $\Delta\alpha 2(35\%)$ , with a building coefficient of 1%, coverage of 1%, and permission for 1 floors (5.5m) of construction and Zone T3 $\beta$ (E)(65%), with a building coefficient of 25%, coverage of 15%, and permission for 2floors (10m) of construction.