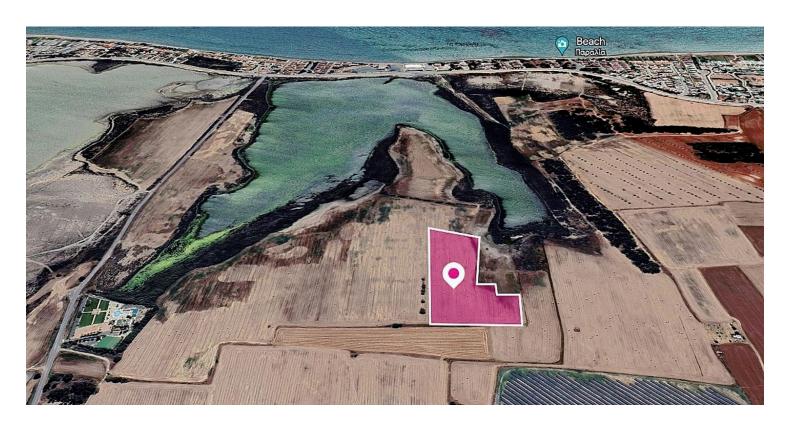

### **Description**

Touristic Field in Dromolaxia-Meneou, Larnaca (6687)

PRICE 496.000 + PARTIAL VAT

Touristic field, extending to about 18.274 sq.m. in total.

The property has a flat surface.

The asset is located approximately 800m to the beach and approximately 3km to the motorway.

The property falls within a duel Zone  $\Delta\alpha 2(35\%)$ , with a building coefficient of 1%, coverage of 1%, and permission for 1 floors (5.5m) of construction and Zone T3 $\beta$ (E)(65%), with a building coefficient of 25%, coverage of 15%, and permission for 2floors (10m) of construction.