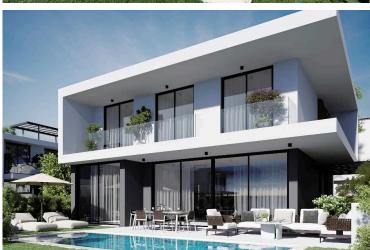

### **Description**

Luxurious 4 Bedroom Detached Villa in Ayia Napa (6675)

PRICE 696.000 +VAT

Type: Detached Villa | Year of Completion Q4 2025

Status: Under Construction

Floors: 2 | Parking Spaces: 1 | Living Rooms: 1 | Kitchens: 1

Bedrooms: 4 | Bathrooms: 3 | Toilets: 3 | Energy Efficiency Rating: A

Features:

Covered Area: 154 m2 | Plot Size: 341 m2

Amenities: Within 650 m | Distance to Airport: 45 km | Proximity to Sea: 850 m | Public Transport: Within 500 m

Key Amenities and Features:

Air conditioning provision | Heating provision

Covered parking | Storage space | Gated complex for added security | Solar water heater for energy efficiency |

Provision for solar photovoltaic panels

Large veranda for outdoor relaxation | Granite countertops for a sleek finish

Walking distance to the beach | Roof garden with panoramic views

Double glazed windows for insulation | Open plan layout for modern living