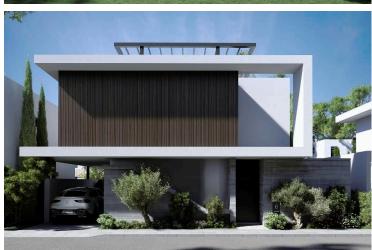

### **Description**

Luxurious 4 Bedroom Detached Villa in Ayia Napa (6675)

PRICE 696.000 +VAT

Type: Detached Villa | Year of Completion Q4 2025

Status: Under Construction

Floors: 2 | Parking Spaces: 1 | Living Rooms: 1 | Kitchens: 1

Bedrooms: 4 | Bathrooms: 3 | Toilets: 3 | Energy Efficiency Rating: A

Features:

Covered Area: 154 m2 | Plot Size: 341 m2

Amenities: Within 650 m | Distance to Airport: 45 km | Proximity to Sea: 850 m | Public Transport: Within 500 m

Key Amenities and Features:

Air conditioning provision | Heating provision

Covered parking | Storage space | Gated complex for added security | Solar water heater for energy efficiency |

Provision for solar photovoltaic panels

Large veranda for outdoor relaxation | Granite countertops for a sleek finish

Walking distance to the beach | Roof garden with panoramic views

Double glazed windows for insulation | Open plan layout for modern living