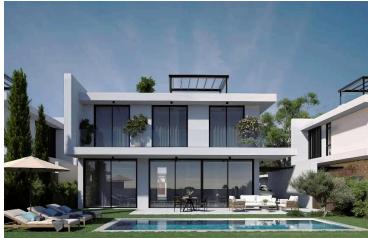

### **Description**

Luxurious 4 Bedroom Detached Villa in Ayia Napa (6675)

PRICE 696.000 +VAT

Type: Detached Villa | Year of Completion Q4 2025

Status: Under Construction

Floors: 2 | Parking Spaces: 1 | Living Rooms: 1 | Kitchens: 1

Bedrooms: 4 | Bathrooms: 3 | Toilets: 3 | Energy Efficiency Rating: A

Features:

Covered Area: 154 m2 | Plot Size: 341 m2

Amenities: Within 650 m | Distance to Airport: 45 km | Proximity to Sea: 850 m | Public Transport: Within 500 m

Key Amenities and Features:

Air conditioning provision | Heating provision

Covered parking | Storage space | Gated complex for added security | Solar water heater for energy efficiency |

Provision for solar photovoltaic panels

Large veranda for outdoor relaxation | Granite countertops for a sleek finish

Walking distance to the beach | Roof garden with panoramic views

Double glazed windows for insulation | Open plan layout for modern living