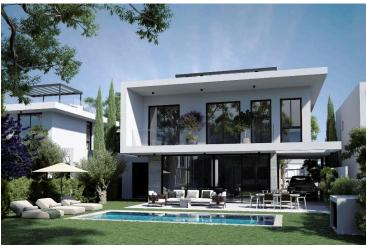

### **Description**

Luxurious 4 Bedroom Detached Villa in Ayia Napa (6675)

PRICE 696.000 +VAT

Type: Detached Villa | Year of Completion Q4 2025

Status: Under Construction

Floors: 2 | Parking Spaces: 1 | Living Rooms: 1 | Kitchens: 1

Bedrooms: 4 | Bathrooms: 3 | Toilets: 3 | Energy Efficiency Rating: A

Features:

Covered Area: 154 m2 | Plot Size: 341 m2

Amenities: Within 650 m | Distance to Airport: 45 km | Proximity to Sea: 850 m | Public Transport: Within 500 m

Key Amenities and Features:

Air conditioning provision | Heating provision

Covered parking | Storage space | Gated complex for added security | Solar water heater for energy efficiency |

Provision for solar photovoltaic panels

Large veranda for outdoor relaxation | Granite countertops for a sleek finish

Walking distance to the beach | Roof garden with panoramic views

Double glazed windows for insulation | Open plan layout for modern living