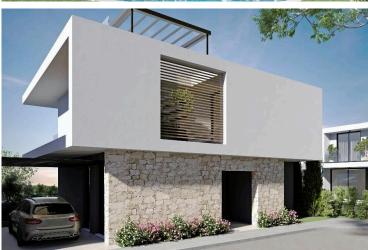

### **Description**

Luxurious 4 Bedroom Detached Villa in Ayia Napa (6675)

PRICE 696.000 +VAT

Type: Detached Villa | Year of Completion Q4 2025

Status: Under Construction

Floors: 2 | Parking Spaces: 1 | Living Rooms: 1 | Kitchens: 1

Bedrooms: 4 | Bathrooms: 3 | Toilets: 3 | Energy Efficiency Rating: A

Features:

Covered Area: 154 m2 | Plot Size: 341 m2

Amenities: Within 650 m | Distance to Airport: 45 km | Proximity to Sea: 850 m | Public Transport: Within 500 m

Key Amenities and Features:

Air conditioning provision | Heating provision

Covered parking | Storage space | Gated complex for added security | Solar water heater for energy efficiency |

Provision for solar photovoltaic panels

Large veranda for outdoor relaxation | Granite countertops for a sleek finish

Walking distance to the beach | Roof garden with panoramic views

Double glazed windows for insulation | Open plan layout for modern living