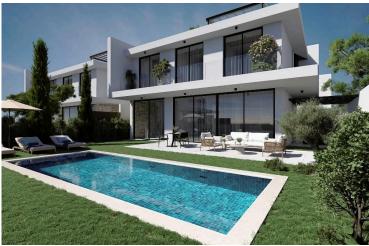

### **Description**

Luxurious 4 Bedroom Detached Villa in Ayia Napa (6675)

PRICE 696.000 +VAT

Type: Detached Villa | Year of Completion Q4 2025

Status: Under Construction

Floors: 2 | Parking Spaces: 1 | Living Rooms: 1 | Kitchens: 1

Bedrooms: 4 | Bathrooms: 3 | Toilets: 3 | Energy Efficiency Rating: A

Features:

Covered Area: 154 m2 | Plot Size: 341 m2

Amenities: Within 650 m | Distance to Airport: 45 km | Proximity to Sea: 850 m | Public Transport: Within 500 m

Key Amenities and Features:

Air conditioning provision | Heating provision

Covered parking | Storage space | Gated complex for added security | Solar water heater for energy efficiency |

Provision for solar photovoltaic panels

Large veranda for outdoor relaxation | Granite countertops for a sleek finish

Walking distance to the beach | Roof garden with panoramic views

Double glazed windows for insulation | Open plan layout for modern living