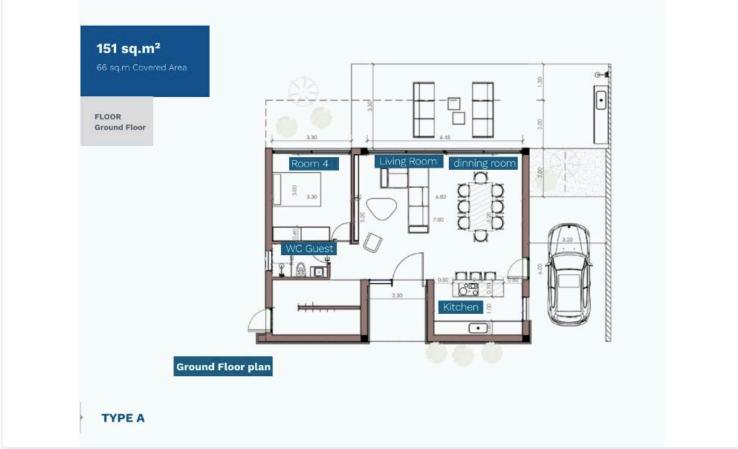

tatus: Under Construction

Floors: 2 | Parking Spaces: 1 | Living Rooms: 1 | Kitchens: 1

Bedrooms: 4 | Bathrooms: 3 | Toilets: 3 | Energy Efficiency Rating: A

Features:

Covered Area: 154 m2 | Plot Size: 341 m2

Amenities: Within 650 m | Distance to Airport: 45 km | Proximity to Sea: 850 m | Public Transport: Within 500 m

Key Amenities and Features:

Air conditioning provision | Heating provision

Covered parking | Storage space | Gated complex for added security | Solar water heater for energy efficiency |

Provision for solar photovoltaic panels

Large veranda for outdoor relaxation | Granite countertops for a sleek finish

Walking distance to the beach | Roof garden with panoramic views

Double glazed windows for insulation | Open plan layout for modern living





## Floor plans









### **Additional information**

#### **Facilities**

Aircondition, Provision

Parking, Covered

Gated complex

Solar photovoltaic panels

(provision)

Heating, Provision

Solar water heater

**Features** 

Storage

**Bright** 

Easy access to highway

Entrance gate, automated

Granite countertops

Pressurized water system

Veranda, large

Combined kitchen and dining

Easy access to main roads

Garden

Investment opportunity

Roof garden

Walking distance to beach

Double glazing

Entrance gate

Garden, large

Open plan

Veranda

**Distances** 

**Amenities** 



650 m

Airport



45 km

Sea



850 m

Public transport



500 m

#### Contact us



Stefania Spyridou

(+357) 99810880



stephaniaspyridou@gmail.com