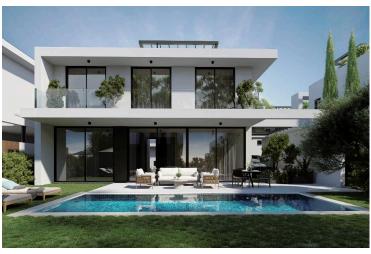

### **Description**

Luxurious 4 Bedroom Detached Villa in Ayia Napa (6675)

PRICE 696.000 +VAT

Type: Detached Villa | Year of Completion Q4 2025

Status: Under Construction

Floors: 2 | Parking Spaces: 1 | Living Rooms: 1 | Kitchens: 1

Bedrooms: 4 | Bathrooms: 3 | Toilets: 3 | Energy Efficiency Rating: A

Features:

Covered Area: 154 m2 | Plot Size: 341 m2

Amenities: Within 650 m | Distance to Airport: 45 km | Proximity to Sea: 850 m | Public Transport: Within 500 m

Key Amenities and Features:

Air conditioning provision | Heating provision

Covered parking | Storage space | Gated complex for added security | Solar water heater for energy efficiency |

Provision for solar photovoltaic panels

Large veranda for outdoor relaxation | Granite countertops for a sleek finish

Walking distance to the beach | Roof garden with panoramic views

Double glazed windows for insulation | Open plan layout for modern living