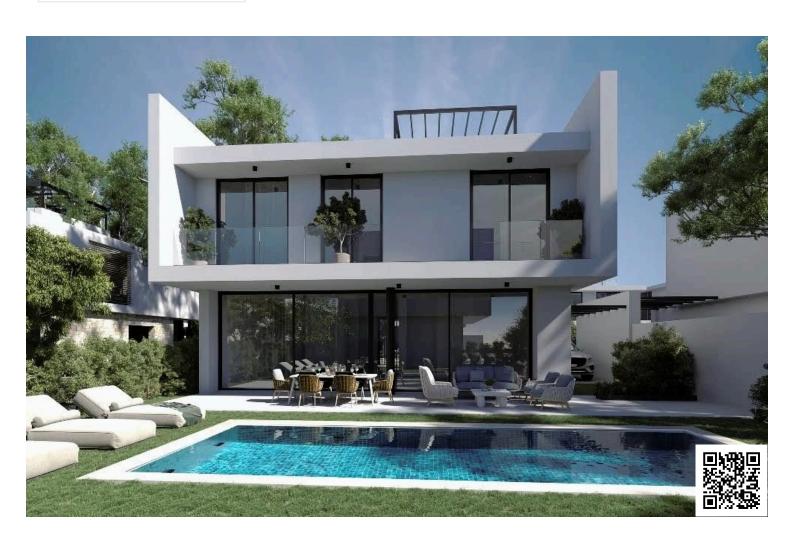

### **Description**

Luxurious 4 Bedroom Detached Villa in Ayia Napa (6675)

PRICE 696.000 +VAT

Type: Detached Villa | Year of Completion Q4 2025

Status: Under Construction

Floors: 2 | Parking Spaces: 1 | Living Rooms: 1 | Kitchens: 1

Bedrooms: 4 | Bathrooms: 3 | Toilets: 3 | Energy Efficiency Rating: A

Features:

Covered Area: 154 m2 | Plot Size: 341 m2

Amenities: Within 650 m | Distance to Airport: 45 km | Proximity to Sea: 850 m | Public Transport: Within 500 m

Key Amenities and Features:

Air conditioning provision | Heating provision

Covered parking | Storage space | Gated complex for added security | Solar water heater for energy efficiency |

Provision for solar photovoltaic panels

Large veranda for outdoor relaxation | Granite countertops for a sleek finish

Walking distance to the beach | Roof garden with panoramic views

Double glazed windows for insulation | Open plan layout for modern living