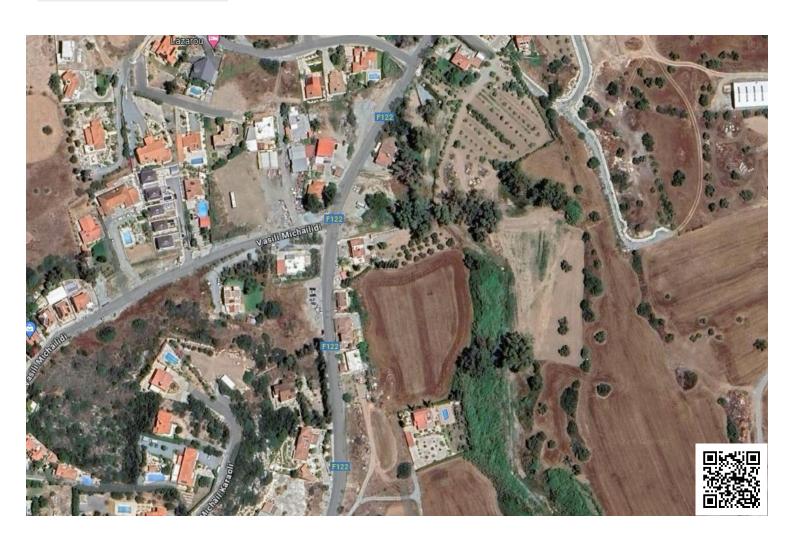

Key Features:

Location: The property is located approximately 20m east of Pyrgos – Limassol road and about 635m southwest of Pyrgos village center.

Land Details: The land has an area of 1,505sqm and is landlocked, positioned approximately 17m east of the nearest registered road.

Zoning: Falls within residential planning zone H5 with a building density of 30%, coverage of 20%, allowing for 2 floors and a maximum height of 8.3m.

Access: Access to the property is currently restricted due to being landlocked.

Surroundings: The immediate area comprises various residential developments and agricultural fields, offering a serene and tranquil environment.

Additional Information:

Category: Field

Local Plan: Declaration of Policy (Spatial Area 9)