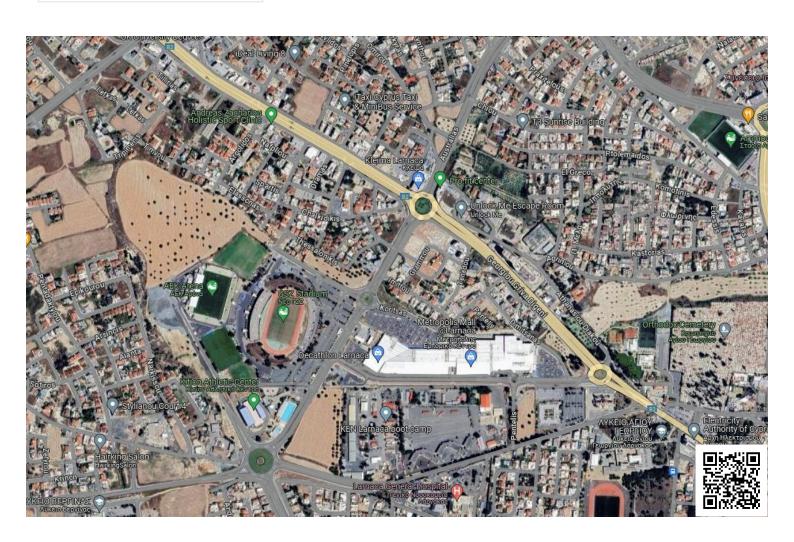

Unlock the potential of these strategically located plots near the bustling New Mall area in Larnaca. Comprising a mix of commercial and residential zones, these five adjacent plots offer a unique opportunity for developers to create a dynamic mixed-use development in a highly sought-after location.

#### Key Features:

Location: Situated in close proximity to the New Mall area, these plots offer excellent visibility and accessibility. Mixed-Use Potential: With three front plots designated for commercial use and two rear plots for residential purposes, developers have the flexibility to create a vibrant mixed-use development.

Development Specifications: Each plot comes with its own set of development specifications, including building density, coverage, floors, and height allowances, providing a clear framework for development.

Commercial Advantage: The front three plots enjoy a corner position and direct access to registered roads, offering prime commercial exposure and foot traffic.

Residential Comfort: The rear plots provide a tranquil residential setting, ideal for creating modern living spaces with ample parking facilities.