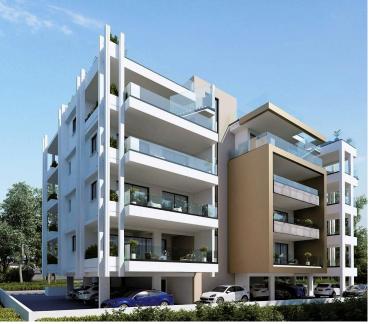

# ?? Modern 3 Bedroom Penthouse in Prime Location With Park View Close to Ammochostos Stadium ! ? (6589)

New Mall Area, Larnaca

€335,000 +VAT

G

340

-

٦

20 × 1

### Description

?? Modern 3 Bedroom Penthouse in Prime Location With Park View Close to Ammochostos Stadium ! ? (6589)

PRICE 335.000 +VAT

Type: Apartment Status: Off Plan Floor: Top | Floors: 4 Parking Spaces: 1 |Living Rooms: 1 | Kitchens: 1 Bedrooms: 3 | Bathrooms: 3 | Toilets: 3