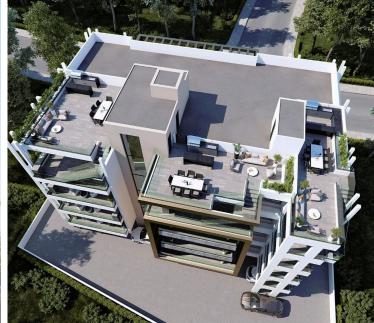

### Facilities

| Aircondition, Provision          | Elevator            | Heating, Provision     |
|----------------------------------|---------------------|------------------------|
| Parking, Covered                 | Solar water heater  | Storage                |
|                                  |                     |                        |
| Features                         |                     |                        |
| Bright                           | Ceramic tiles       | City view              |
| Combined kitchen and dining area | Double glazing      | Easy access to highway |
| Easy access to main roads        | En suite shower     | Entrance gate          |
| Entrance gate, automated         | Granite countertops | Guest WC               |
| Near amenities                   | Near bus route      | Open plan              |
| Pressurized water system         | Roof garden         | Shower                 |
| Spacious rooms                   | Thermal insulation  | Veranda                |
|                                  |                     |                        |

Veranda, large