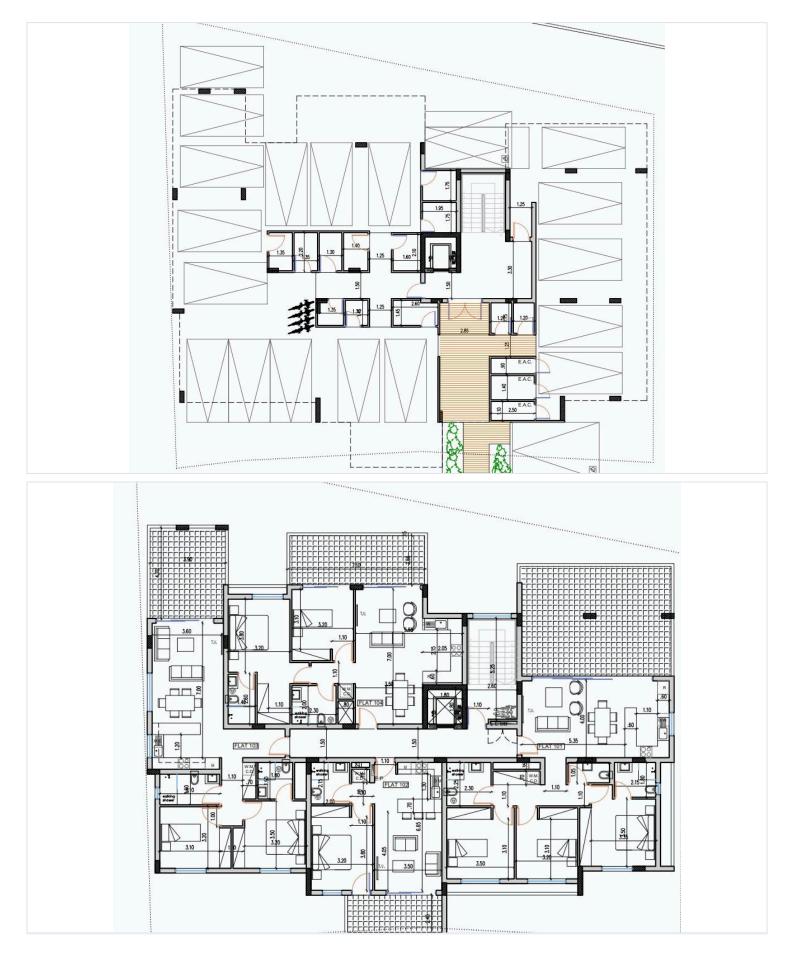

|  |
| Year of construction | 2024           | Energy efficiency rating  | a 🔊                  |  |
| Furnished            | Unfurnished    |                           |                      |  |

### Description

?? Modern 3 Bedroom Penthouse in Prime Location With Park View Close to Ammochostos Stadium ! ? (6589)

PRICE 335.000 +VAT

Type: Apartment Status: Off Plan Floor: Top | Floors: 4 Parking Spaces: 1 |Living Rooms: 1 | Kitchens: 1 Bedrooms: 3 | Bathrooms: 3 | Toilets: 3

Frames Type: Aluminium Year of Construction: 2024 Energy Efficiency Rating: A Move-in Ready: Dec 31, 2025

Location Highlights:

Residential area near Metropolis Mall and a large green park | Convenient access to the highway connecting all cities of the island

Apartment Features:





### **Floor plans**







## **Additional information**

### Facilities

| Aircondition, Provision          | Elevator            | Heating, Provision     |
|----------------------------------|---------------------|------------------------|
| Parking, Covered                 | Solar water heater  | Storage                |
|                                  |                     |                        |
| Features                         |                     |                        |
| Bright                           | Ceramic tiles       | City view              |
| Combined kitchen and dining area | Double glazing      | Easy access to highway |
| Easy access to main roads        | En suite shower     | Entrance gate          |
| Entrance gate, automated         | Granite countertops | Guest WC