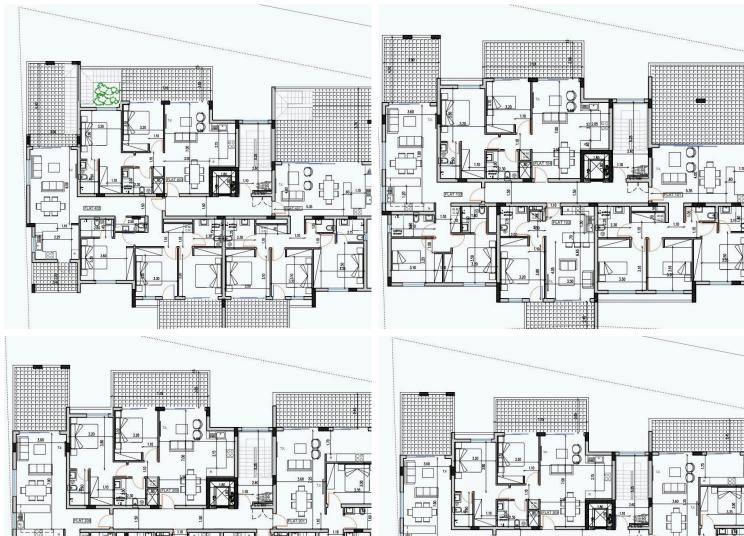

#### #6589

# ?? Modern 3 Bedroom Penthouse in Prime Location With Park View Close to Ammochostos Stadium ! ? (6589)

New Mall Area, Larnaca

€335,000 +VAT









G

340

-

٦

20 × 1

3.5



Г

FLAT 301

E I

AT 303

3.50

<u>в</u> 100

 $\square$ 

3.50

(FLAT 302

200



### Overview

### **Specifications**

| Bedrooms             | Bathrooms      | Covered                   |                      |  |
|----------------------|----------------|---------------------------|----------------------|--|
| Type<br>Toilets      | Apartment<br>3 | Structure<br>Facade       | Concrete<br>Concrete |  |
| Status               | Off plan       | Communal charge frequency | Monthly              |  |
| Year of construction | 2024           | Energy efficiency rating  | a 🔊                  |  |
| Furnished            | Unfurnished    |                           |                      |  |

### Description

?? Modern 3 Bedroom Penthouse in Prime Location With P