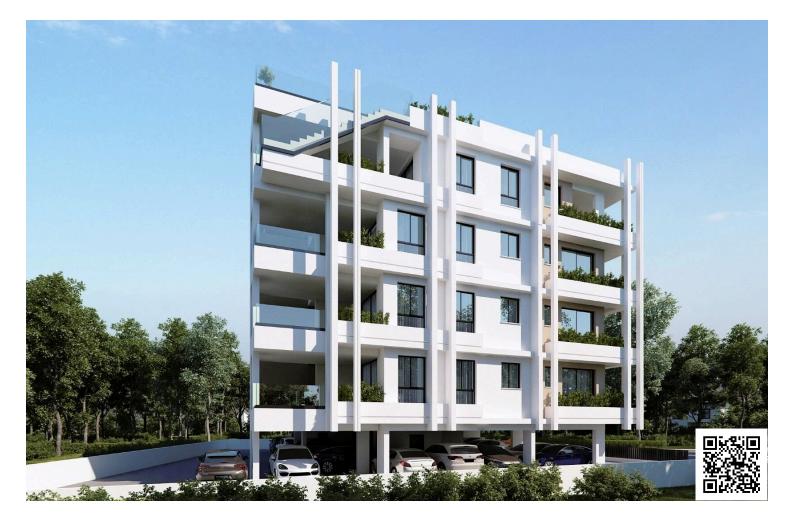

# ?? Modern 3 Bedroom Penthouse in Prime Location With Park View Close to Ammochostos Stadium ! ? (6589)

New Mall Area, Larnaca

€335,000 +VAT

G

340

-

٦

20 × 1

### Description

?? Modern 3 Bedroom Penthouse in Prime Location With Park View Close to Ammochostos Stadium ! ? (6589)

PRICE 335.000 +VAT

Type: Apartment Status: Off Plan Floor: Top | Floors: 4 Parking Spaces: 1 |Living Rooms: 1 | Kitchens: 1 Bedrooms: 3 | Bathrooms: 3 | Toilets: 3