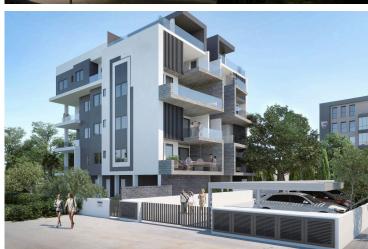

## **Description**

Luxury Apartments in Potamos Germasogeia, Limassol (6562)

Price: €390,500 + VAT | Completion August 2025|

Location: Potamos Germasogeia, Limassol

**Apartment Specifications:** 

Type: 1-bedroom apartment | 3rd Floor | 700 M From The Beach

Internal covered area: 50 sq.m Covered veranda area:12.0 sq.m Common areas area: 4.1 sq.m

This new modern complex is meticulously designed for coastal living, offering the perfect blend of style, comfort, and convenience for a Mediterranean lifestyle in an urban setting.

Key Features:

Located in the most sought-after part of Limassol - Potamos Germasogeia.

Close proximity to shops, supermarkets, pharmacies, cafes, restaurants, and Dasoudi beach with a eucalyptus alley. Control entry and CCTV system for security.

14 spacious apartments in total.