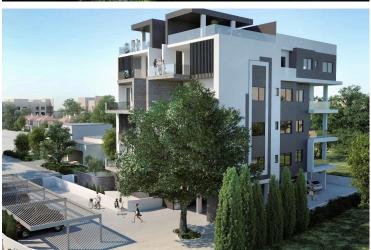

## **Description**

Luxury Apartments in Potamos Germasogeia, Limassol (6562)

Price: €390,500 + VAT | Completion August 2025|

Location: Potamos Germasogeia, Limassol

**Apartment Specifications:** 

Type: 1-bedroom apartment | 3rd Floor | 700 M From The Beach

Internal covered area: 50 sq.m Covered veranda area:12.0 sq.m Common areas area: 4.1 sq.m

This new modern complex is meticulously designed for coastal living, offering the perfect blend of style, comfort, and convenience for a Mediterranean lifestyle in an urban setting.

Key Features:

Located in the most sought-after part of Limassol - Potamos Germasogeia.

Close proximity to shops, supermarkets, pharmacies, cafes, restaurants, and Dasoudi beach with a eucalyptus alley. Control entry and CCTV system for security.

14 spacious apartments in total.