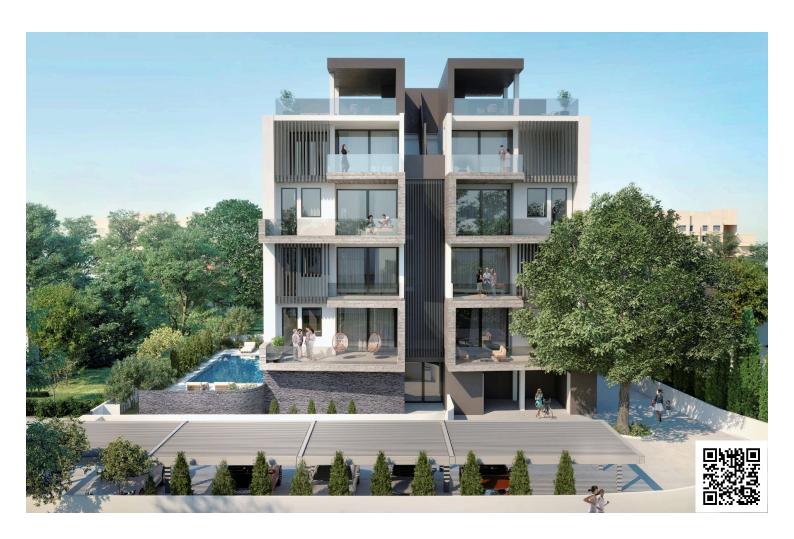

## **Description**

Luxury Apartments in Potamos Germasogeia, Limassol (6562)

Price: €390,500 + VAT | Completion August 2025|

Location: Potamos Germasogeia, Limassol

**Apartment Specifications:** 

Type: 1-bedroom apartment | 3rd Floor | 700 M From The Beach

Internal covered area: 50 sq.m Covered veranda area:12.0 sq.m Common areas area: 4.1 sq.m

This new modern complex is meticulously designed for coastal living, offering the perfect blend of style, comfort, and convenience for a Mediterranean lifestyle in an urban setting.

Key Features:

Located in the most sought-after part of Limassol - Potamos Germasogeia.

Close proximity to shops, supermarkets, pharmacies, cafes, restaurants, and Dasoudi beach with a eucalyptus alley. Control entry and CCTV system for security.

14 spacious apartments in total.