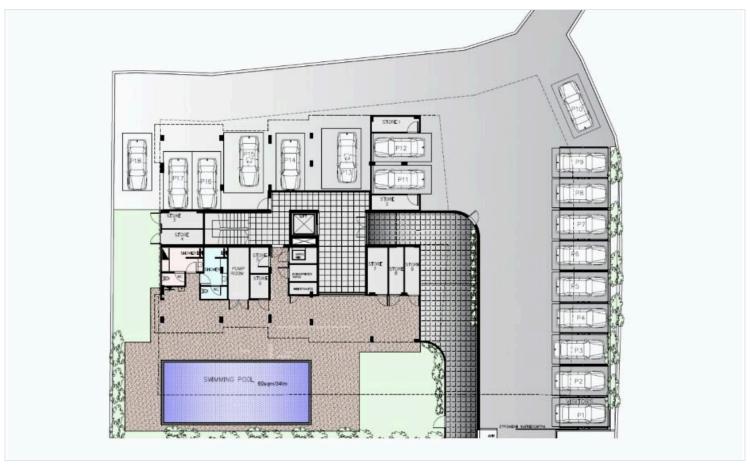

14 spacious apartments in total.

## **Facilities**

Aircondition, Provision Gated complex Elevator

Heating, Underfloor Parking, Covered Solar photovoltaic panels (provision)

Solar water heater Storage

**Features** 

Ceramic tiles Bright Combined kitchen and dining area