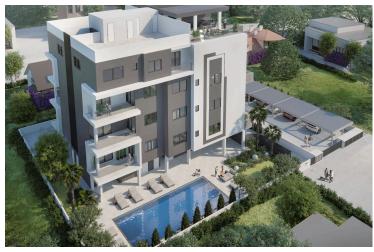

## **Description**

Luxury Apartments in Potamos Germasogeia, Limassol (6562)

Price: €390,500 + VAT | Completion August 2025|

Location: Potamos Germasogeia, Limassol

**Apartment Specifications:** 

Type: 1-bedroom apartment | 3rd Floor | 700 M From The Beach

Internal covered area: 50 sq.m Covered veranda area:12.0 sq.m Common areas area: 4.1 sq.m

This new modern complex is meticulously designed for coastal living, offering the perfect blend of style, comfort, and convenience for a Mediterranean lifestyle in an urban setting.

Key Features:

Located in the most sought-after part of Limassol - Potamos Germasogeia.

Close proximity to shops, supermarkets, pharmacies, cafes, restaurants, and Dasoudi beach with a eucalyptus alley. Control entry and CCTV system for security.

14 spacious apartments in total.