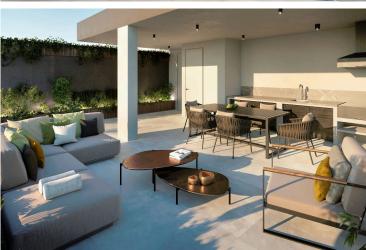

## **Facilities**

Aircondition, Provision Gated complex Elevator

Heating, Underfloor Parking, Covered Solar photovoltaic panels (provision)

Solar water heater Storage

**Features** 

Ceramic tiles Bright Combined kitchen and dining area

Double glazing Easy access to highway Easy access to main roads

En suite shower Entrance gate Entrance gate, automated

Fitted wardrobes Granite countertops High ceilings

Kitchen appliances Near amenities Near bus route

Open plan Parquet flooring Pressurized water system

Shower Thermal insulation Veranda

Walking distance to beach