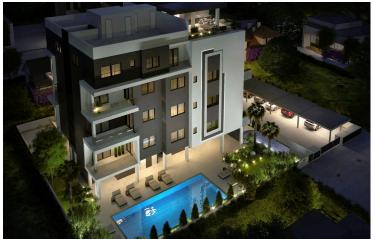

## **Description**

Luxury Apartments in Potamos Germasogeia, Limassol (6562)

Price: €390,500 + VAT | Completion August 2025|

Location: Potamos Germasogeia, Limassol

**Apartment Specifications:** 

Type: 1-bedroom apartment | 3rd Floor | 700 M From The Beach

Internal covered area: 50 sq.m Covered veranda area:12.0 sq.m Common areas area: 4.1 sq.m

This new modern complex is meticulously designed for coastal living, offering the perfect blend of style, comfort, and convenience for a Mediterranean lifestyle in an urban setting.

Key Features:

Located in the most sought-after part of Limassol - Potamos Germasogeia.

Close proximity to shops, supermarkets, pharmacies, cafes, restaurants, and Dasoudi beach with a eucalyptus alley. Control entry and CCTV system for security.

14 spacious apartments in total.