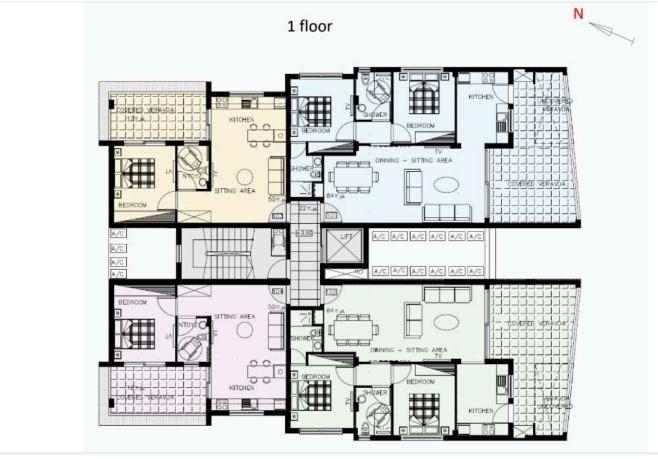

## **Description**

Luxury Apartments in Potamos Germasogeia, Limassol (6562)

Price: €390,500 + VAT | Completion August 2025|

Location: Potamos Germasogeia, Limassol

**Apartment Specifications:** 

Type: 1-bedroom apartment | 3rd Floor | 700 M From The Beach

Internal covered area: 50 sq.m Covered veranda area:12.0 sq.m Common areas area: 4.1 sq.m

This new modern complex is meticulously designed for coastal living, offering the perfect blend of style, comfort, and convenience for a Mediterranean lifestyle in an urban setting.

# Floor plans