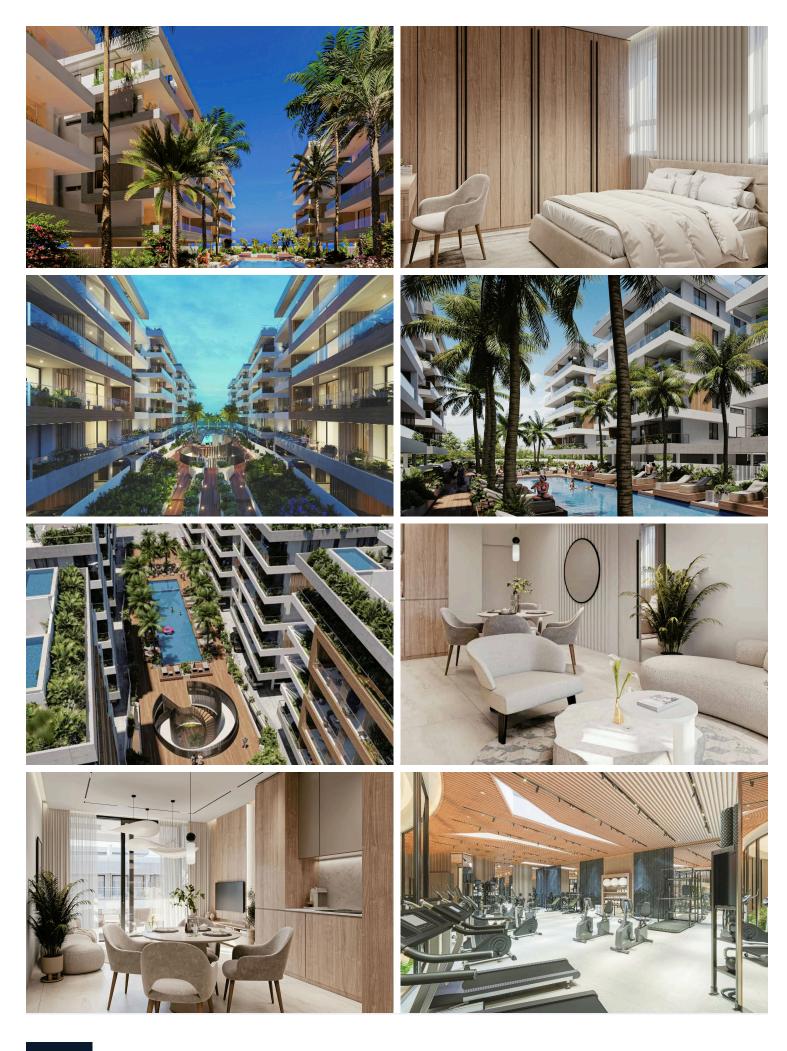

## **Overview**

## **Description**

Luxury Seaview Off-Plan 2-Bedroom Apartment in Livadia, Larnaca (6510)

PRICE 240.132 +VAT

Type: Apartment | Status: Off plan | Floor: 1 | Floors: 5

Parking Spaces: 1 | Living Rooms: 1 | Kitchens: 1

### **Facilities**

Aircondition, Provision Elevator Gated complex

Heating, Provision Parking, Covered Solar photovoltaic panels (provision)

Solar water heater Storage

#### **Features**

**Bright** Ceramic tiles Combined kitchen and dining area

Double glazing Easy access to highway Easy access to main roads

Entrance gate Entrance gate, automated Granite countertops

Investment opportunity Near amenities Near bus route

Open plan Pressurized water system Rental potential

Shower Thermal insulation Veranda

Walking distance to beach