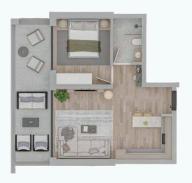

# Floor plans

#### 2 BEDROOM APARTMENT

| BLOCK B         | 4TH FLOOR |
|-----------------|-----------|
| INTERNAL AREA   | 75.0 sqm  |
| COVERED VERANDA | 12.0 sqm  |
| BEDROOMS        | 2         |
| BATHROOMS       | 2         |