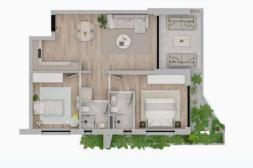

# Floor plans

#### 1 BEDROOM APARTMENT

| BLOCK B         | 4TH FLOOR |
|-----------------|-----------|
| INTERNAL AREA   | 50.0 sqm  |
| COVERED VERANDA | 18.0 sqm  |
| BEDROOMS        | 1         |
| BATHROOMS       | 1         |
| TOTAL SQM       | 68.0 sam  |