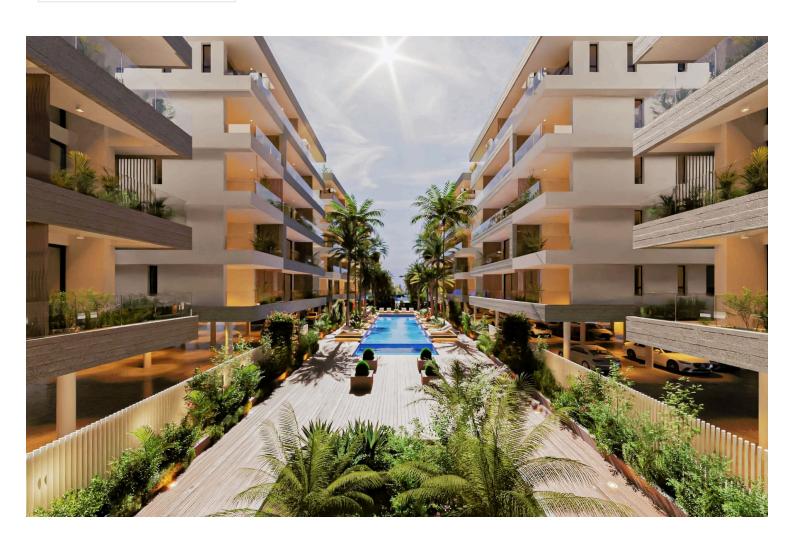

## **Overview**

## **Description**

Luxury Seaview Off-Plan 2-Bedroom Apartment in Livadia, Larnaca (6510)

PRICE 240.132 +VAT

Type: Apartment | Status: Off plan | Floor: 1 | Floors: 5

Parking Spaces: 1 | Living Rooms: 1 | Kitchens: 1

Area: Larnaca · Livadia Sea Distance: 300 m Public Transport: 600 m

Description:

Situated on the southeastern coast of Cyprus, Larnaca boasts a rich history, world-class infrastructure, and stunning Blue Flag beaches. This emerging hotspot for investment and development offers both year-round tourism opportunities and a thriving business hub. With the main international airport located nearby, Larnaca is primed for