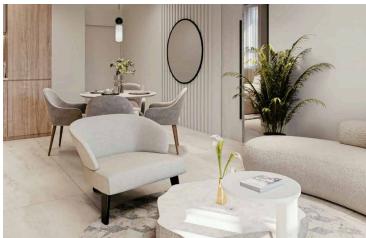

#### **Description**

Luxury Off-Plan 1-Bedroom Apartment in Livadia, Larnaca (6477)

PRICE 244.850 +VAT

Type: Apartment | Status: Off plan | Floor: 1 | Floors: 5 Parking Spaces: 1 | Living Rooms: 1 | Kitchens: 1

Bedrooms: 1 | Bathrooms: 1 | Toilets: 1

Frames Type: Aluminium | Energy Efficiency Rating: A Covered Area: 50 m<sup>2</sup> | Covered Veranda: 18 m<sup>2</sup>

Move in Ready Q4 2026

Location:

Country: Cyprus