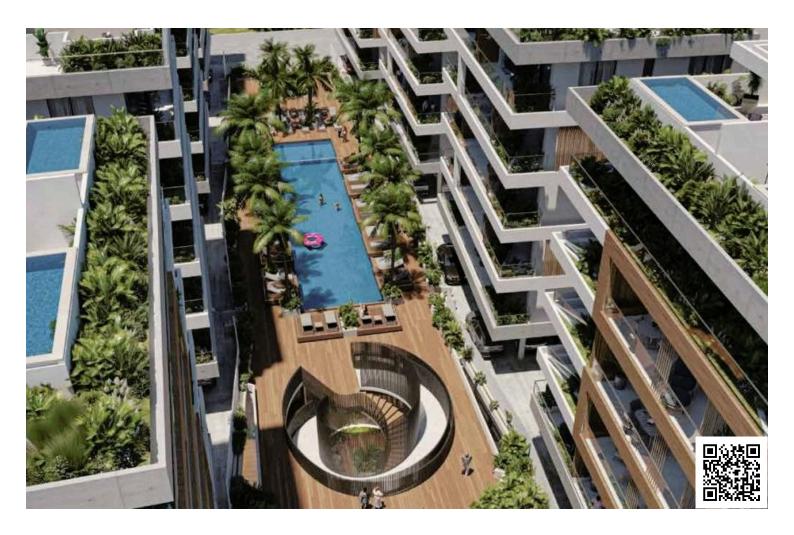

Area: Larnaca · Livadia Sea Distance: 300 m Public Transport: 600 m

Description:

Situated on the southeastern coast of Cyprus, Larnaca boasts a rich history, world-class infrastructure, and stunning Blue Flag beaches. This emerging hotspot for investment and development offers both year-round tourism

#### **Facilities**

Aircondition, Provision Elevator Gated complex

Heating, Provision Parking, Covered Solar photovoltaic panels (provision)

Solar water heater Storage

**Features** 

**Bright** Ceramic tiles Combined kitchen and dining area

Shower Thermal insulation Veranda

Walking distance to beach

#### **Distances**

**Amenities** 

450 m

Airport

12 km

Sea

300 m

Public transport