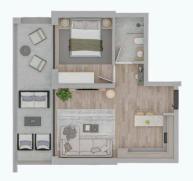

## Floor plans

#### 1 BEDROOM APARTMENT

| BLOCK B         | 4TH FLOOR |
|-----------------|-----------|
| NTERNAL AREA    | 50.0 sqm  |
| COVERED VERANDA | 18.0 sqm  |
| BEDROOMS        | 1         |
| BATHROOMS       | i         |
| TOTAL SQM       | 68.0 sqm  |