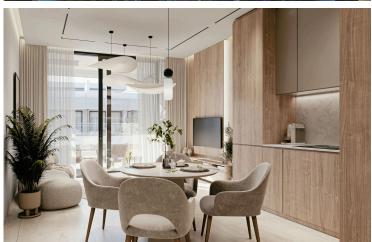

#### **Description**

Luxury Off-Plan 1-Bedroom Apartment in Livadia, Larnaca (6477)

PRICE 244.850 +VAT

Type: Apartment | Status: Off plan | Floor: 1 | Floors: 5 Parking Spaces: 1 | Living Rooms: 1 | Kitchens: 1

#### **Facilities**

Aircondition, Provision Elevator Gated complex

Heating, Provision Parking, Covered Solar photovoltaic panels (provision)

Solar water heater Storage

**Features** 

**Bright** Ceramic tiles Combined kitchen and dining area

Double glazing Easy access to highway Easy access to main roads

Entrance gate Entrance gate, automated Granite countertops

Investment opportunity Near amenities Near bus route

Open plan Pressurized water system Rental potential

Shower Thermal insulation Veranda

Walking distance to beach