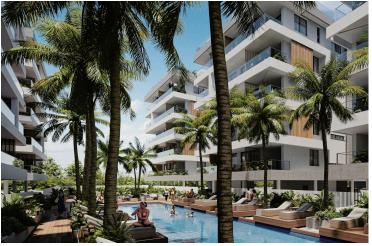

Area: Larnaca · Livadia Sea Distance: 300 m Public Transport: 600 m

Description:

Situated on the southeastern coast of Cyprus, Larnaca boasts a rich history, world-class infrastructure, and stunning Blue Flag beaches. This emerging hotspot for investment and development offers both year-round tourism

Shower Thermal insulation Veranda

Walking distance to beach