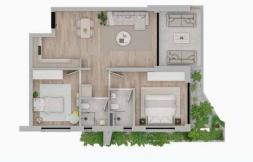

## Floor plans

#### 2 BEDROOM APARTMENT

| BLOCK B         | 4TH FLOOR |
|-----------------|-----------|
| INTERNAL AREA   | 75.0 sqm  |
| COVERED VERANDA | 12.0 sqm  |
| BEDROOMS        | 2         |
| BATHROOMS       | 2         |
| TOTAL SQM       | 87.0 sqm  |