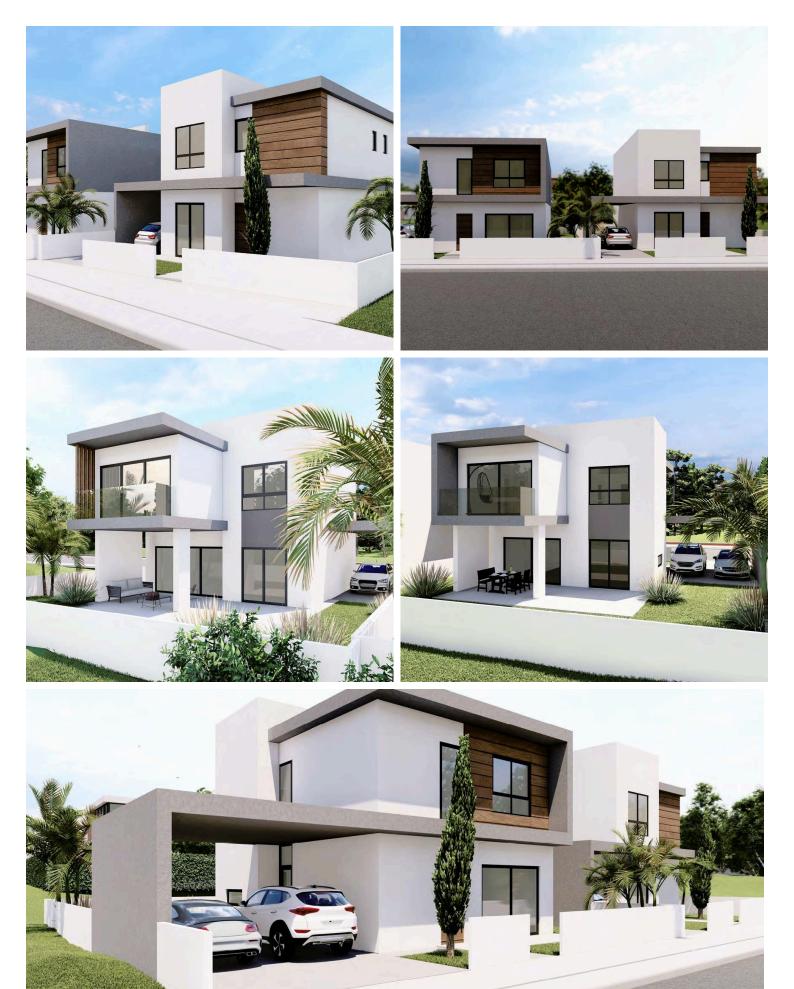

#### Description

Luxurious 3 Bedroom Villa in Pissouri Limassol (6463)

Price: €480,000 + VAT

Location: Conveniently situated within walking distance to the village square and amenities. Environment: Set in a peaceful setting among pine trees with picturesque countryside views.

Covered Area: 153 m2 | Covered Veranda: 27 m2 | Covered Parking: 19 m2 | Plot Size: 350 m2 Amenities: 1.5 km | Airport: 26 km | Sea: 4 km | Resort: 7 km | Delivery: Expected in 8 months

Air conditioning and heating provision Covered parking and storage | Solar water heater Large veranda with barbecue area | Granite countertops En suite shower in master bedroom | Double glazing for energy efficiency Open-plan layout with fitted wardrobes | Pressurized water system Balcony with garden views | Easy access to main roads and highways Thermal insulation for comfort | Additional shower facilities