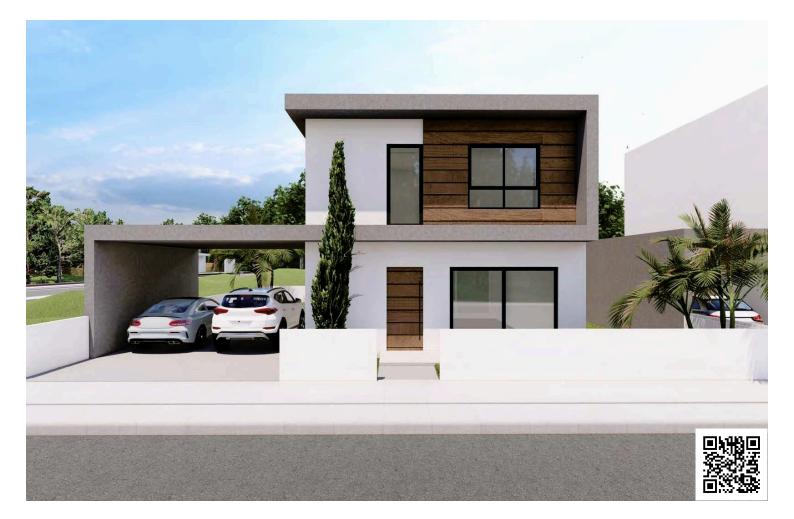

#### Description

Luxurious 3 Bedroom Villa in Pissouri Limassol (6463)

Price: €480,000 + VAT

Location: Conveniently situated within walking distance to the village square and amenities. Environment: Set in a peaceful setting among pine trees with picturesque countryside views.

Covered Area: 153 m2 | Covered Veranda: 27 m2 | Covered Parking: 19 m2 | Plot Size: 350 m2 Amenities: 1.5 km | Airport: 26 km | Sea: 4 km | Resort: 7 km | Delivery: Expected in 8 months

Air conditioning and heating provision Covered parking and storage | Solar water heater Large veranda with barbecue area | Granite countertops En suite shower in master bedroom | Double glazing for energy efficiency Open-plan layout with fitted wardrobes | Pressurized water system Balcony with garden views | Easy access to main roads and highways Thermal insulation for comfort | Additional shower facilities