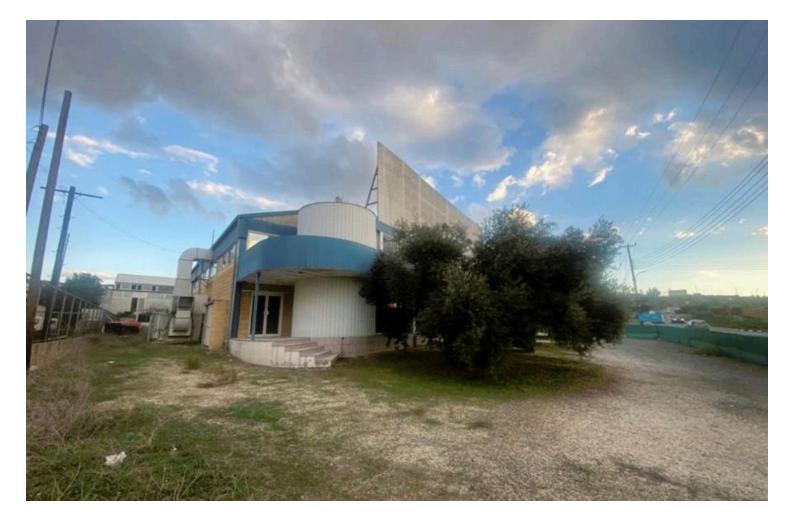

### Description

Warehouse for Sale in Dali Nicosia (6462)

PRICE 1.000.000

Property Description:

Location: Within the Local Plan provisions for the Southern Area of Nicosia Zone: Ba3 Development Coefficients: Regulated by Local Planning Authorities

The area also features a significant number of vacant plots.

Description and Use of Property:

The property consists of an industrial building functioning as a storage space with administrative offices.

Constructed around 1997 on a total plot area of 2,435 sq.m.

The property features a relatively regular rectangular shape with a flat surface.

It has a street frontage of approximately 49 meters and a depth of about 58 meters.

The building is of metal construction with 'I beams' and concrete block walls, and a sloping metal roof with