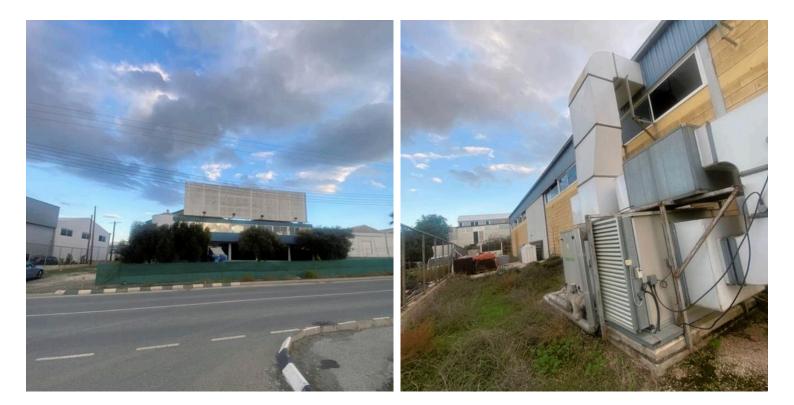

The area also features a significant number of vacant plots.

Description and Use of Property:

The property consists of an industrial building functioning as a storage space with administrative offices.

Constructed around 1997 on a total plot area of 2,435 sq.m.

The property features a relatively regular rectangular shape with a flat surface.

It has a street frontage of approximately 49 meters and a depth of about 58 meters.

The building is of metal construction with 'I beams' and concrete block walls, and a sloping metal roof with