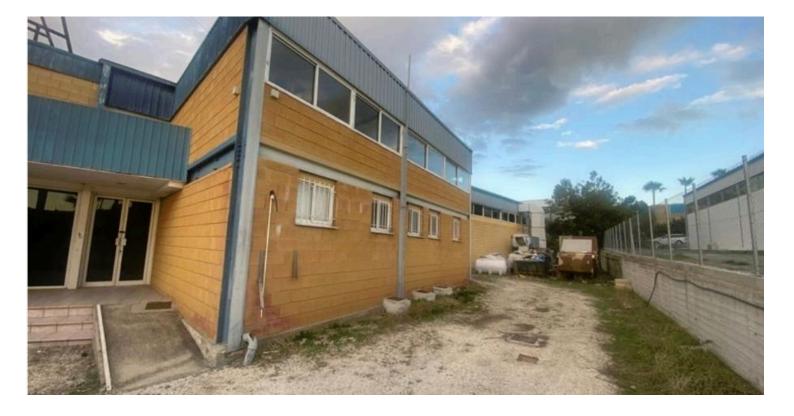

The area also features a significant number of vacant plots.

Description and Use of Property:

The property consists of an industrial building functioning as a storage space with administrative offices.

Constructed around 1997 on a total plot area of 2,435 sq.m.

The property features a relatively regular rectangular shape with a flat surface.

It has a street frontage of approximately 49 meters and a depth of about 58 meters.

The building is of metal construction with 'I beams' and concrete block walls, and a sloping metal roof with