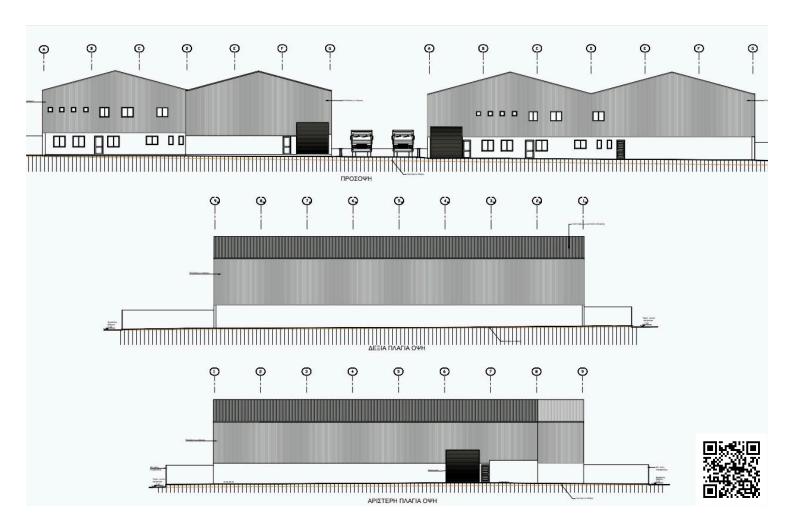

## **Specifications**

Covered

[] 3349 m<sup>2</sup>

Type Warehouse
Plot 6798 m²
Status Resale
Year of construction 2000

## **Description**

Leasehold Warehouse For Sale in Aradippou Larnaca (6461)

PRICE 2.400.000 eur

For trade and also use for production and packaging of natural and organic products

Building A: 1565 sq.m. price 1.300.000 eur

Building B: 1884 sq.m. price 1.100.000 eur

Land: 6798 sq.m.

Terms For leasehold land: 33 years, From 2016 - 2049 | Yearly Rent: 6.798 eur