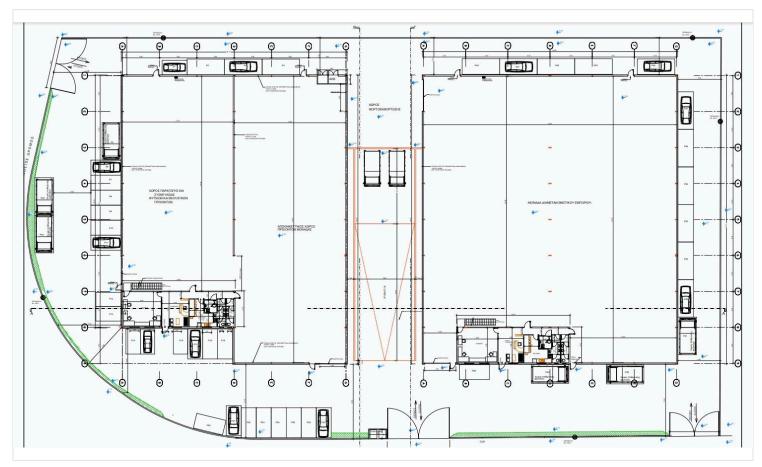

# Floor plans

## **Description**

Leasehold Warehouse For Sale in Aradippou Larnaca (6461)

PRICE 2.400.000 eur

For trade and also use for production and packaging of natural and organic products

Building A: 1565 sq.m. price 1.300.000 eur

Building B: 1884 sq.m. price 1.100.000 eur

Land: 6798 sq.m.

Terms For leasehold land: 33 years, From 2016 - 2049 | Yearly Rent: 6.798 eur