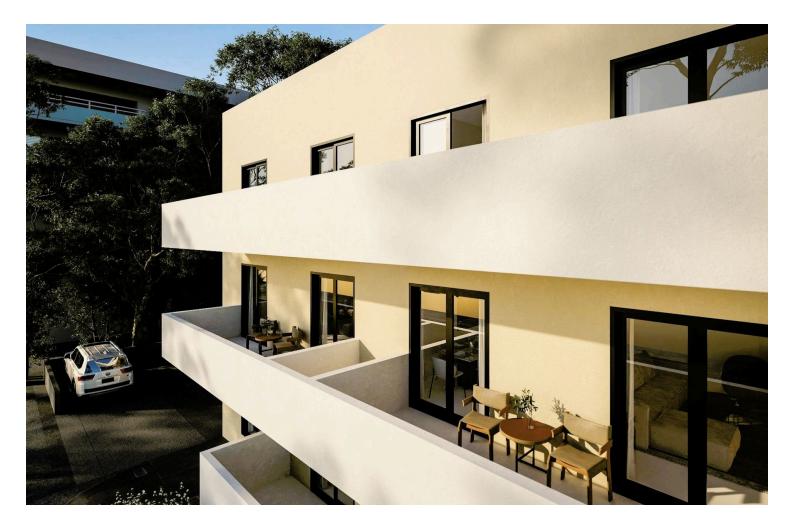

Key Features:

Contemporary 3-Storey Apartment Building

- Central Location in Paphos
- Comprising 21 Units: 1 and 2-Bedroom Apartments, and Penthouses
- Sleek Interiors with Modern Finishes
- Roof Gardens and Balconies with Stunning City and Sea Views
- **Conveniently Located Near Amenities**
- Gated Complex for Security
- Provision for Air Conditioning and Heating
- Covered Parking Space Included
- Elevator Access for Convenience
- Solar Water Heater for Energy Efficiency