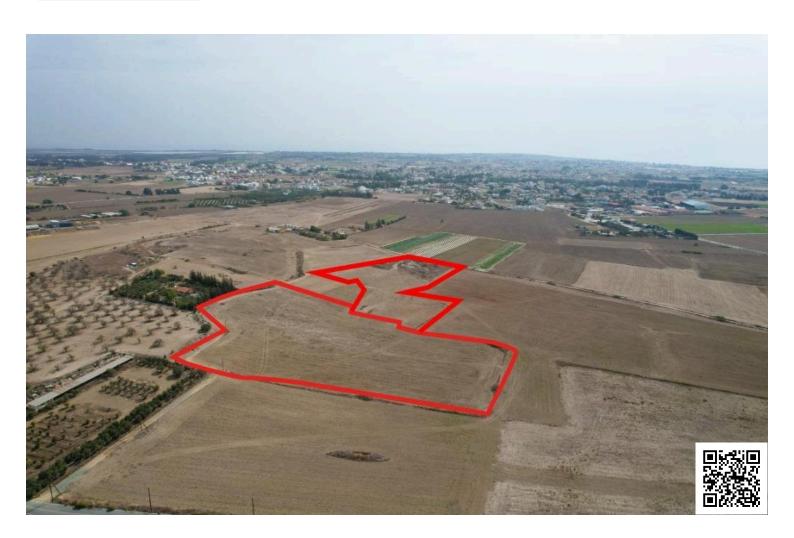

#### **Description**

The property concerns of two adjacent agricultural fields in Tersefanou. They are located 90m from the closest registered road and 900m from the center of Tersefanou.

The total land area of the two fields is 34,598sqm. The property is located close to water supply and electricity services.