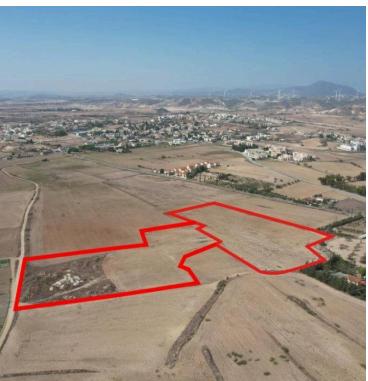

#### **Description**

The property concerns of two adjacent agricultural fields in Tersefanou. They are located 90m from the closest registered road and 900m from the center of Tersefanou.

The total land area of the two fields is 34,598sqm. The property is located close to water supply and electricity services.