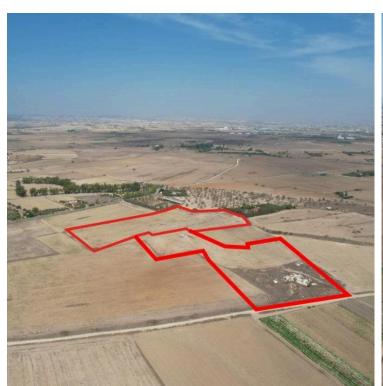

#### **Description**

The property concerns of two adjacent agricultural fields in Tersefanou. They are located 90m from the closest registered road and 900m from the center of Tersefanou.

The total land area of the two fields is 34,598sqm. The property is located close to water supply and electricity services.