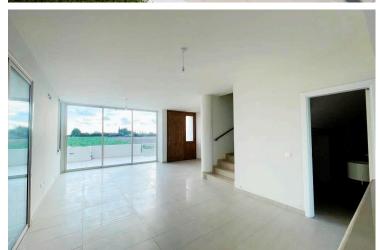

#### Description

Three bed semi-detached house for sale in Kiti (6319)

PRICE €299.500

Discover an exceptional investment opportunity, this fully renovated modern 3-bedroom house located in the charming village of Kiti, Larnaca. This property offers both comfort and a strong return on investment, making it ideal for investors or homeowners.

Key Features:

- Type: Semi Detached House
- Bedrooms: 3
- Bathrooms: 3
- Internal Space: 151.45 m<sup>2</sup>
- Covered Garage: 13.00 m<sup>2</sup>
- Total Covered Space: 170.45 m<sup>2</sup>

#### **Facilities**

| Aircondition, Split system | Heating, Split system            | Parking, Covered          |
|----------------------------|----------------------------------|---------------------------|
| Solar water heater         | Storage                          |                           |
|                            |                                  |                           |
| Features                   |                                  |                           |
| Balcony                    | Bath                             | Bright                    |
| Ceramic tiles              | Combined kitchen and dining area | Country view              |
| Double glazing             | Easy access to highway           | Easy access to main roads |
| En suite bathroom          | Fitted wardrobes                 | Garden                    |
| Granite countertops        | Guest WC                         | Near amenities            |
| Open plan                  | Shower                           | Veranda                   |