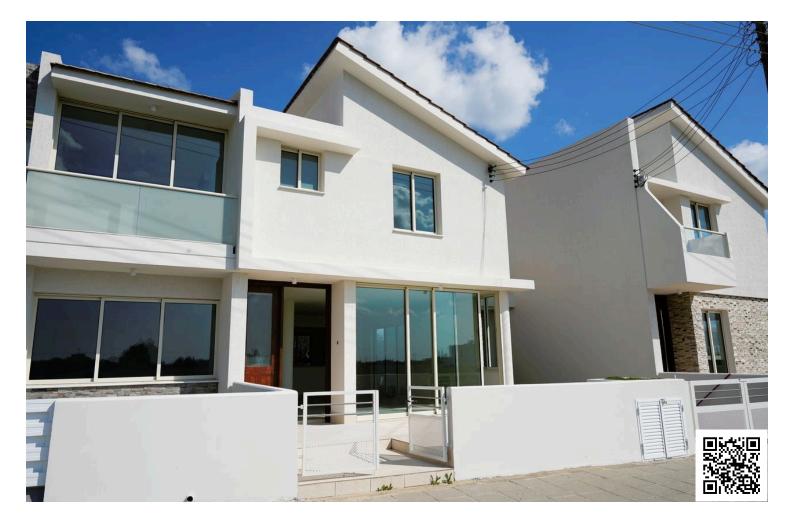

# Three bed semi-detached house for sale in Kiti (6319)

Kiti, Larnaca

€299,500

#### Description

Three bed semi-detached house for sale in Kiti (6319)

PRICE €299.500

Discover an exceptional investment opportunity, this fully renovated modern 3-bedroom house located in the charming village of Kiti, Larnaca. This property offers both comfort and a strong return on investment, making it ideal for investors or homeowners.

Key Features:

- Type: Semi Detached House
- Bedrooms: 3
- Bathrooms: 3
- Internal Space: 151.45 m<sup>2</sup>
- Covered Garage: 13.00 m<sup>2</sup>
- Total Covered Space: 170.45 m<sup>2</sup>