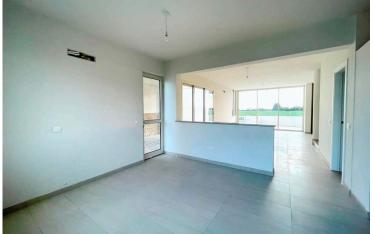

#### Description

Three bed semi-detached house for sale in Kiti (6319)

PRICE €299.500

Discover an exceptional investment opportunity, this fully renovated modern 3-bedroom house located in the charming village of Kiti, Larnaca. This property offers both comfort and a strong return on investment, making it ideal for investors or homeowners.

Key Features:

- Type: Semi Detached House
- Bedrooms: 3
- Bathrooms: 3
- Internal Space: 151.45 m<sup>2</sup>
- Covered Garage: 13.00 m<sup>2</sup>
- Total Covered Space: 170.45 m<sup>2</sup>

#### **Facilities**

| Aircondition, Split system | Heating, Split system            | Parking, Covered          |
|----------------------------|----------------------------------|---------------------------|
| Solar water heater         | Storage                          |                           |
|                            |                                  |                           |
| Features                   |                                  |                           |
| Balcony                    | Bath                             | Bright                    |
| Ceramic tiles              | Combined kitchen and dining area | Country view              |
| Double glazing             | Easy access to highway           | Easy access to main roads |
| En suite bathroom          | Fitted wardrobes                 | Garden                    |
| Granite countertops        | Guest WC                         | Near amenities            |
| Open plan                  | Shower                           | Veranda                   |