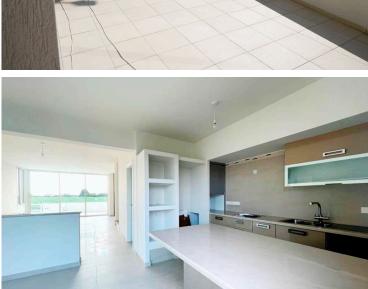

#### Description

Three bed semi-detached house for sale in Kiti (6319)

PRICE €299.500

Discover an exceptional investment opportunity, this fully renovated modern 3-bedroom house located in the charming village of Kiti, Larnaca. This property offers both comfort and a strong return on investment, making it ideal for investors or homeowners.

Key Features:

- Type: Semi Detached House
- Bedrooms: 3
- Bathrooms: 3
- Internal Space: 151.45 m<sup>2</sup>
- Covered Garage: 13.00 m<sup>2</sup>
- Total Covered Space: 170.45 m<sup>2</sup>

#### **Facilities**

| Aircondition, Split system | Heating, Split system            | Parking, Covered          |
|----------------------------|----------------------------------|---------------------------|
| Solar water heater         | Storage                          |                           |
|                            |                                  |                           |
| Features                   |                                  |                           |
| Balcony                    | Bath                             | Bright                    |
| Ceramic tiles              | Combined kitchen and dining area | Country view              |
| Double glazing             | Easy access to highway           | Easy access to main roads |
| En suite bathroom          | Fitted wardrobes                 | Garden                    |
| Granite countertops        | Guest WC                         | Near amenities            |
| Open plan                  | Shower                           | Veranda                   |