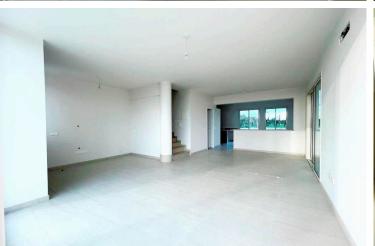

#### Description

Three bed semi-detached house for sale in Kiti (6319)

PRICE €299.500

Discover an exceptional investment opportunity, this fully renovated modern 3-bedroom house located in the charming village of Kiti, Larnaca. This property offers both comfort and a strong return on investment, making it ideal for investors or homeowners.

Key Features:

- Type: Semi Detached House
- Bedrooms: 3
- Bathrooms: 3
- Internal Space: 151.45 m<sup>2</sup>
- Covered Garage: 13.00 m<sup>2</sup>
- Total Covered Space: 170.45 m<sup>2</sup>

#### **Facilities**

| Aircondition, Split system | Heating, Split system            | Parking, Covered          |
|----------------------------|----------------------------------|---------------------------|
| Solar water heater         | Storage                          |                           |
|                            |                                  |                           |
| Features                   |                                  |                           |
| Balcony                    | Bath                             | Bright                    |
| Ceramic tiles              | Combined kitchen and dining area | Country view              |
| Double glazing             | Easy access to highway           | Easy access to main roads |
| En suite bathroom          | Fitted wardrobes                 | Garden                    |
| Granite countertops        | Guest WC                         | Near amenities            |
| Open plan                  | Shower                           | Veranda                   |