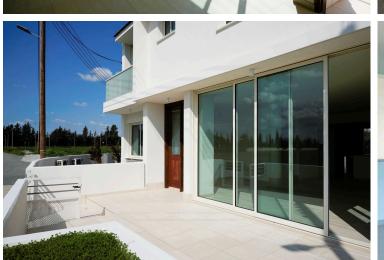

#### Description

Three bed semi-detached house for sale in Kiti (6319)

PRICE €299.500

Discover an exceptional investment opportunity, this fully renovated modern 3-bedroom house located in the charming village of Kiti, Larnaca. This property offers both comfort and a strong return on investment, making it ideal for investors or homeowners.

Key Features:

- Type: Semi Detached House
- Bedrooms: 3
- Bathrooms: 3
- Internal Space: 151.45 m<sup>2</sup>
- Covered Garage: 13.00 m<sup>2</sup>
- Total Covered Space: 170.45 m<sup>2</sup>

#### **Facilities**

| Aircondition, Split system | Heating, Split system            | Parking, Covered          |
|----------------------------|----------------------------------|---------------------------|
| Solar water heater         | Storage                          |                           |
|                            |                                  |                           |
| Features                   |                                  |                           |
| Balcony                    | Bath                             | Bright                    |
| Ceramic tiles              | Combined kitchen and dining area | Country view              |
| Double glazing             | Easy access to highway           | Easy access to main roads |
| En suite bathroom          | Fitted wardrobes                 | Garden                    |
| Granite countertops        | Guest WC                         | Near amenities            |
| Open plan                  | Shower                           | Veranda                   |