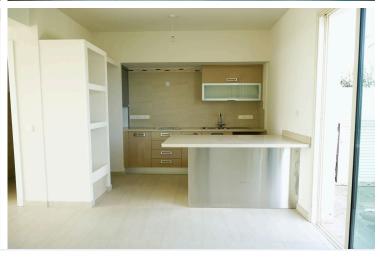

#### Description

Three bed semi-detached house for sale in Kiti (6319)

PRICE €299.500

Discover an exceptional investment opportunity, this fully renovated modern 3-bedroom house located in the charming village of Kiti, Larnaca. This property offers both comfort and a strong return on investment, making it ideal for investors or homeowners.

Key Features:

- Type: Semi Detached House
- Bedrooms: 3
- Bathrooms: 3
- Internal Space: 151.45 m<sup>2</sup>
- Covered Garage: 13.00 m<sup>2</sup>
- Total Covered Space: 170.45 m<sup>2</sup>

#### **Facilities**

| Aircondition, Split system | Heating, Split system            | Parking, Covered          |
|----------------------------|----------------------------------|---------------------------|
| Solar water heater         | Storage                          |                           |
|                            |                                  |                           |
| Features                   |                                  |                           |
| Balcony                    | Bath                             | Bright                    |
| Ceramic tiles              | Combined kitchen and dining area | Country view              |
| Double glazing             | Easy access to highway           | Easy access to main roads |
| En suite bathroom          | Fitted wardrobes                 | Garden                    |
| Granite countertops        | Guest WC                         | Near amenities            |
| Open plan                  | Shower                           | Veranda                   |