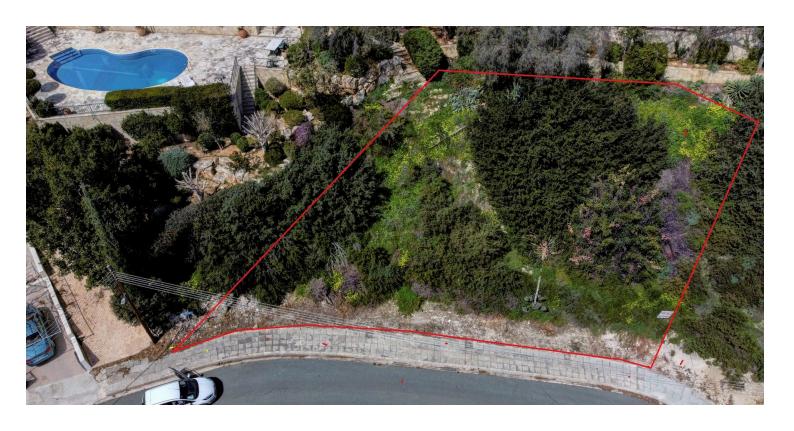

## **Description**

Residential Plot of 718m2 at Peyia, Paphos (6308)

PRICE 151.200 +VAT

The plot at Peyia municipality has a rectangular shape. The asset has sloping surface, a frontage of approximately 42m and offers partial distance sea view.

The property lies within Planning Zone H5 with maximum building ratio of 30%, coverage ratio 20% on two floors and maximum height of 8,30m. The property is covered by the utility services (electricity, water and telecommunication).