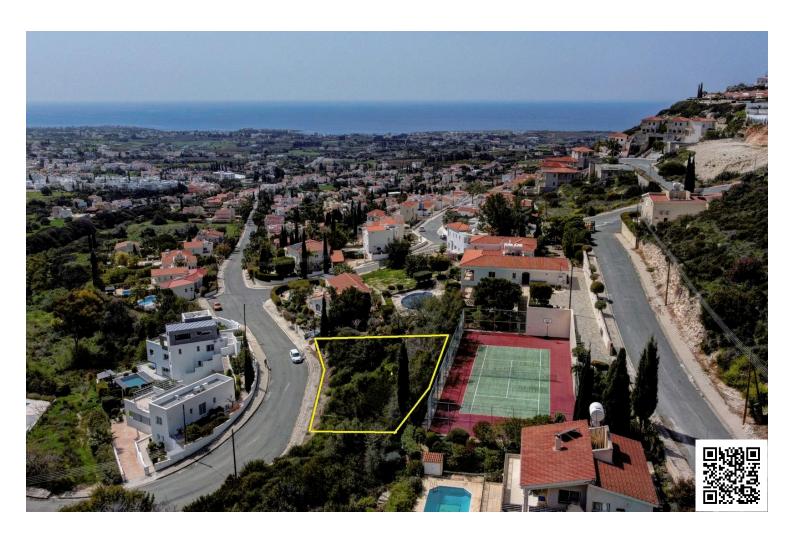

## **Description**

Residential Plot of 718m2 at Peyia, Paphos (6308)

PRICE 151.200 +VAT

The plot at Peyia municipality has a rectangular shape. The asset has sloping surface, a frontage of approximately 42m and offers partial distance sea view.

The property lies within Planning Zone H5 with maximum building ratio of 30%, coverage ratio 20% on two floors and maximum height of 8,30m. The property is covered by the utility services (electricity, water and telecommunication).

Corner & Privileged