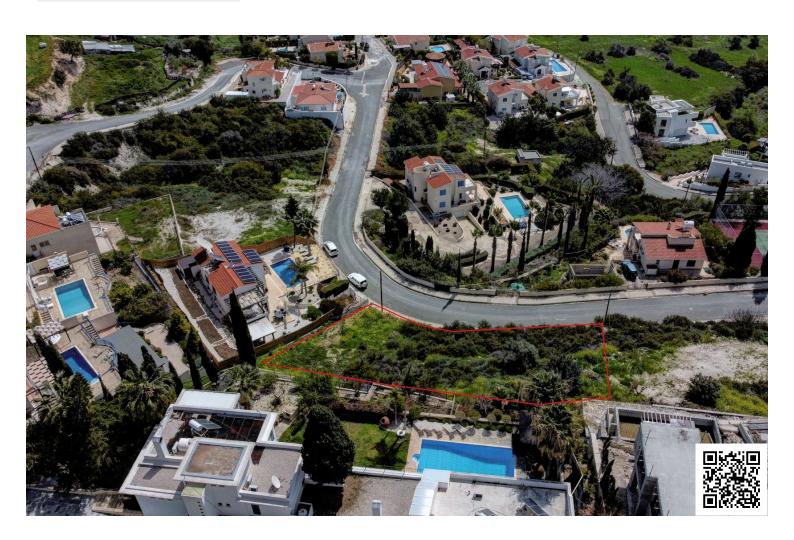

## **Description**

Residential Plot of 1,100m2 at Peyia, Paphos (6305)

PRICE 231.000 +VAT

The asset has an abrupt bent towards south-east and in certain points has a higher altitude than the street and offers partial distance sea view.

The property lies within Planning Zone H5 with maximum building ratio of 30%, coverage ratio 20% on two floors and maximum height of 8,30m. The property is covered by the utility services (electricity, water and telecommunication).

Access Type: Registered Road

Road Relationship: Corner/Privileged Road Level Relationship: Road Lower

Shape: Regular View: Privileged

Environment: Adjacent to Pedestrian Walkway

This plot of land offers exceptional access via a registered road and holds a privileged corner position, making it highly desirable. Situated on a road lower level, the plot features a regular shape and boasts a privileged view. Additionally, it adjoins a pedestrian walkway, enhancing its environmental appeal.