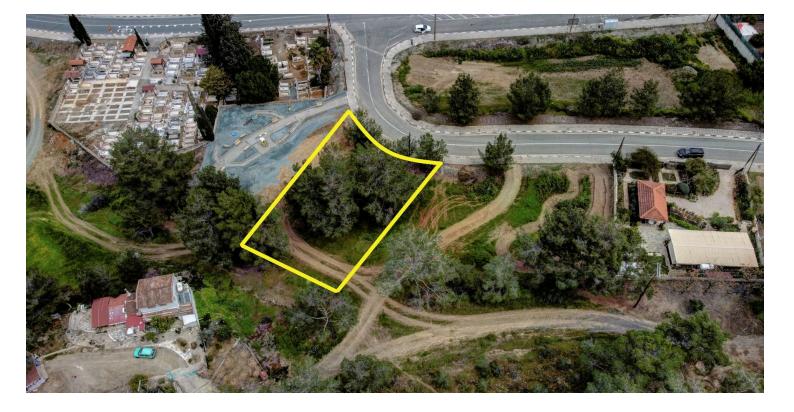

# RESIDENTIAL PLOT OF 751M2 IN MOSFILOTI, LARNACA

Mosfiloti, Larnaca

€90,300 +vat

#### Description

The asset located at Mosfiloti community within Larnaca District, about 2km east of Nicosia – Limassol highway.

The asset abuts on a registered road with a frontage of approximately 21m, it has regular shape and flat surface.

The property lies within Planning Zone H4 with a maximum building ratio of 40%, coverage ratio of 25%, on 2 floors and maximum height of 8,30m.