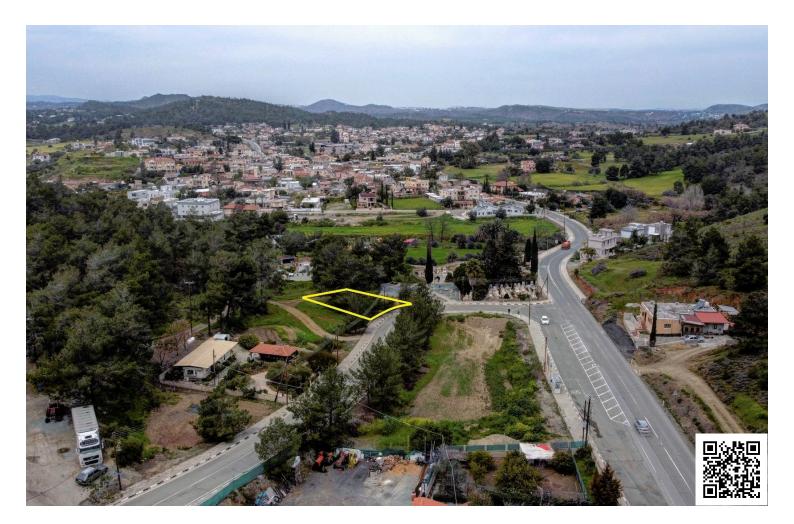

# RESIDENTIAL PLOT OF 751M2 IN MOSFILOTI, LARNACA

Mosfiloti, Larnaca

€90,300 +vat

#### Description

The asset located at Mosfiloti community within Larnaca District, about 2km east of Nicosia – Limassol highway.

The asset abuts on a registered road with a frontage of approximately 21m, it has regular shape and flat surface.

The property lies within Planning Zone H4 with a maximum building ratio of 40%, coverage ratio of 25%, on 2 floors and maximum height of 8,30m.