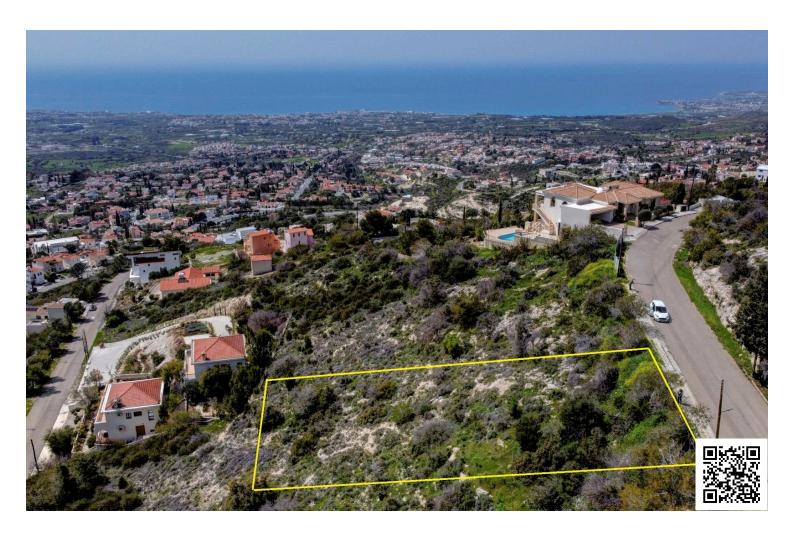

### **Description**

RESIDENTIAL PLOT OF 1,022M2 IN TALA, PAPHOS (6301)

PRICE 182.420 +VAT

Residential plot in Tala community within Paphos district.

The asset abuts on Melissovounou street, has regular shape and a partly sloping morphology with a frontage of approximately 20m.

The asset offers unobstructed views of the surrounding area and the sea.

The property lies within Planning Zone Kα10 with a maximum building ratio of 30%, coverage ratio of 25%, on 2 floors and maximum height of 8,30m.

The property is covered by the utility services (electricity, water and telecommunication).