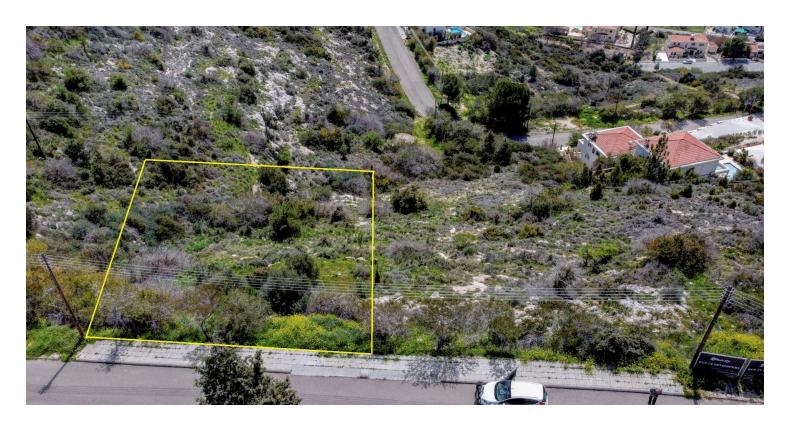

### **Description**

RESIDENTIAL PLOT OF 1,022M2 IN TALA, PAPHOS (6301)

PRICE 182.420 +VAT

Residential plot in Tala community within Paphos district.

The asset abuts on Melissovounou street, has regular shape and a partly sloping morphology with a frontage of approximately 20m.

The asset offers unobstructed views of the surrounding area and the sea.

The property lies within Planning Zone Kα10 with a maximum building ratio of 30%, coverage ratio of 25%, on 2 floors and maximum height of 8,30m.

The property is covered by the utility services (electricity, water and telecommunication).