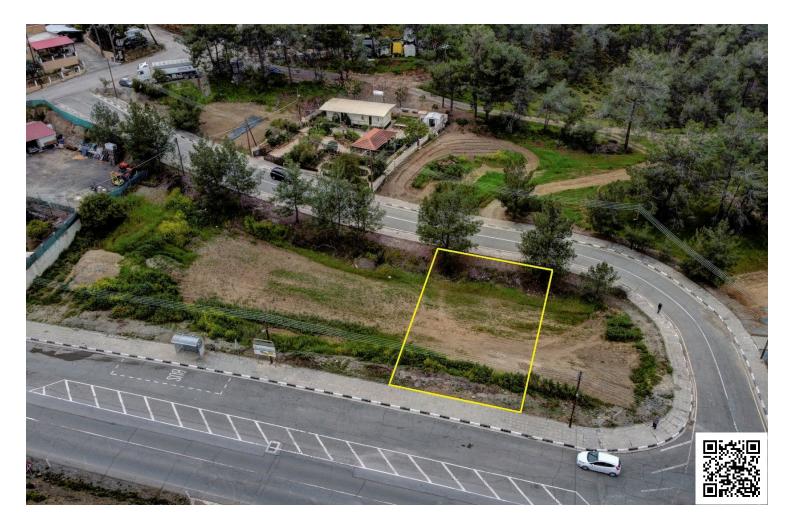

### Description

Land for Sale in Mosfiloti, Larnaca (6300)

PRICE 60.900

Zone: H4 (Residential Zone) Building Density: 40% Coverage: 25%

Discover an exceptional opportunity to acquire land in the picturesque village of Mosfiloti, located in Larnaca District. This prime piece of real estate is strategically situated approximately 2 kilometers east of the Nicosia-Limassol highway, offering convenient access to major routes while enjoying the tranquility of village life.

Spanning over 500 square meters, this land parcel boasts a regular shape and a flat surface, providing an ideal canvas for various development projects. With a frontage of approximately 39 meters on a registered road, the property offers ease of access and ample visibility.

Take advantage of the privileged location, which abuts on Larnacos street, and capitalize on the corner position for enhanced visibility and potential. Whether you envision building a residential retreat or investing in a lucrative property venture, this land in Mosfiloti offers endless possibilities.