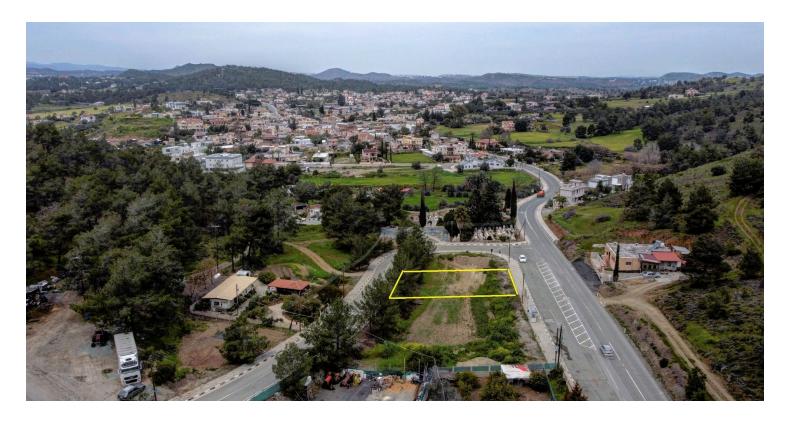

### Description

Land for Sale in Mosfiloti, Larnaca (6300)

PRICE 60.900

Zone: H4 (Residential Zone) Building Density: 40% Coverage: 25%

Discover an exceptional opportunity to acquire land in the picturesque village of Mosfiloti, located in Larnaca District. This prime piece of real estate is strategically situated approximately 2 kilometers east of the Nicosia-Limassol highway, offering convenient access to major routes while enjoying the tranquility of village life.

Spanning over 500 square meters, this land parcel boasts a regular shape and a flat surface, providing an ideal canvas for various development projects. With a frontage of approximately 39 meters on a registered road, the property offers ease of access and ample visibility.