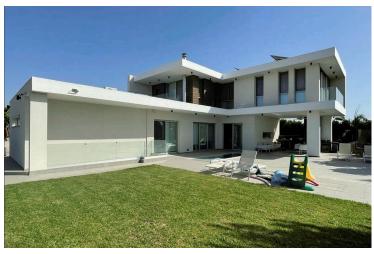

## **Description**

6 Bedroom Seaside (300m) villa situated at Dhekelia Road Larnaca (6283)

PRICE 1.460.000

- -> Size of the plot is 751 square meters.
- -> L-Shaped, three-storey house with very modern design.
- -> 227 square meters of internal covered areas + 52 square meters of basement + 80 square meters of covered verandas totaling 359 square meters of covered areas
- -> Two parking areas for 4-6 cars
- -> 6 bedrooms [1 bdr in basement, 1 bdr in ground floor, 4 bdrs on 1st floor]
- -> 4 bathrooms all with showers.
- -> Basement is separated from the main house for privacy (suitable for maid/housekeeper).
- -> Large storage room, water tanks room, and swimming pool room.
- -> Open plan kitchen [HPL material] with dedicated wine fridge

Double glazing

Garden

Ground floor bedroom

Indoor fireplace

Laundry room

Modern design

Quiet area

Thermal insulation