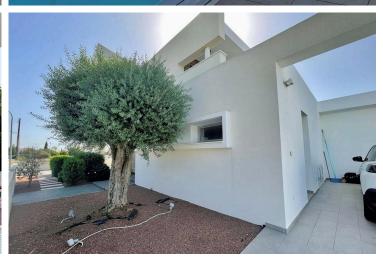

## **Description**

6 Bedroom Seaside (300m) villa situated at Dhekelia Road Larnaca (6283)

PRICE 1.460.000

- -> Size of the plot is 751 square meters.
- -> L-Shaped, three-storey house with very modern design.
- -> 227 square meters of internal covered areas + 52 square meters of basement + 80 square meters of covered verandas totaling 359 square meters of covered areas
- -> Two parking areas for 4-6 cars
- -> 6 bedrooms [1 bdr in basement, 1 bdr in ground floor, 4 bdrs on 1st floor]
- -> 4 bathrooms all with showers.
- -> Basement is separated from the main house for privacy (suitable for maid/housekeeper).
- -> Large storage room, water tanks room, and swimming pool room.
- -> Open plan kitchen [HPL material] with dedicated wine fridge

Double glazing

Garden

Ground floor bedroom

Indoor fireplace

Laundry room

Modern design

Quiet area

Thermal insulation