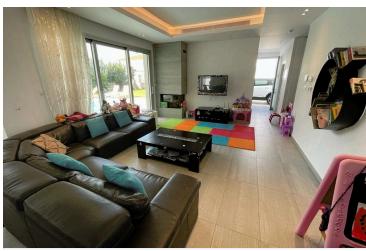

## **Description**

6 Bedroom Seaside (300m) villa situated at Dhekelia Road Larnaca (6283)

PRICE 1.460.000

- -> Size of the plot is 751 square meters.
- -> L-Shaped, three-storey house with very modern design.
- -> 227 square meters of internal covered areas + 52 square meters of basement + 80 square meters of covered verandas totaling 359 square meters of covered areas
- -> Two parking areas for 4-6 cars
- -> 6 bedrooms [1 bdr in basement, 1 bdr in ground floor, 4 bdrs on 1st floor]
- -> 4 bathrooms all with showers.
- -> Basement is separated from the main house for privacy (suitable for maid/housekeeper).
- -> Large storage room, water tanks room, and swimming pool room.
- -> Open plan kitchen [HPL material] with dedicated wine fridge

Open plan

Shower

Veranda

Walk-in closet

Bath

Ceramic tiles

En suite shower

High ceilings

Kitchen appliances

Granite countertops

Luxury specifications

Pressurized water system

Spacious rooms

Veranda, large

Walking distance to beach

Bright