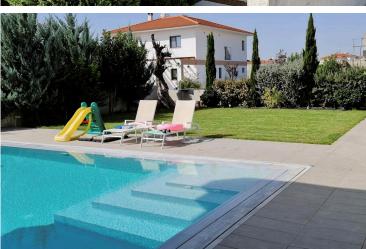

## **Description**

6 Bedroom Seaside (300m) villa situated at Dhekelia Road Larnaca (6283)

PRICE 1.460.000

- -> Size of the plot is 751 square meters.
- -> L-Shaped, three-storey house with very modern design.
- -> 227 square meters of internal covered areas + 52 square meters of basement + 80 square meters of covered verandas totaling 359 square meters of covered areas
- -> Two parking areas for 4-6 cars
- -> 6 bedrooms [1 bdr in basement, 1 bdr in ground floor, 4 bdrs on 1st floor]
- -> 4 bathrooms all with showers.
- -> Basement is separated from the main house for privacy (suitable for maid/housekeeper).
- -> Large storage room, water tanks room, and swimming pool room.
- -> Open plan kitchen [HPL material] with dedicated wine fridge

#### **Facilities**

Heating, Underfloor

Landscaped garden

Parking, Garage, double

Solar photovoltaic panels

Solar water heater

#### **Features**

Barbeque

**CCTV** 

Easy access to main roads

Garden, large

**Guest WC** 

Irrigation system

Linen room