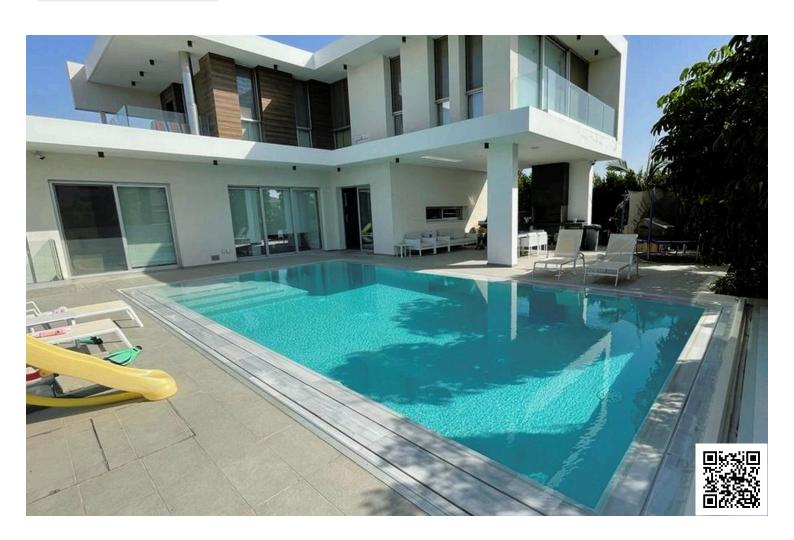

## **Description**

6 Bedroom Seaside (300m) villa situated at Dhekelia Road Larnaca (6283)

PRICE 1.460.000

- -> Size of the plot is 751 square meters.
- -> L-Shaped, three-storey house with very modern design.
- -> 227 square meters of internal covered areas + 52 square meters of basement + 80 square meters of covered verandas totaling 359 square meters of covered areas
- -> Two parking areas for 4-6 cars
- -> 6 bedrooms [1 bdr in basement, 1 bdr in ground floor, 4 bdrs on 1st floor]
- -> 4 bathrooms all with showers.
- -> Basement is separated from the main house for privacy (suitable for maid/housekeeper).
- -> Large storage room, water tanks room, and swimming pool room.
- -> Open plan kitchen [HPL material] with dedicated wine fridge

#### **Facilities**

Heating, Underfloor

Landscaped garden

Parking, Garage, double

Solar photovoltaic panels

Solar water heater

#### **Features**

Barbeque

**CCTV** 

Easy access to main roads

Garden, large

**Guest WC** 

Irrigation system

Linen room