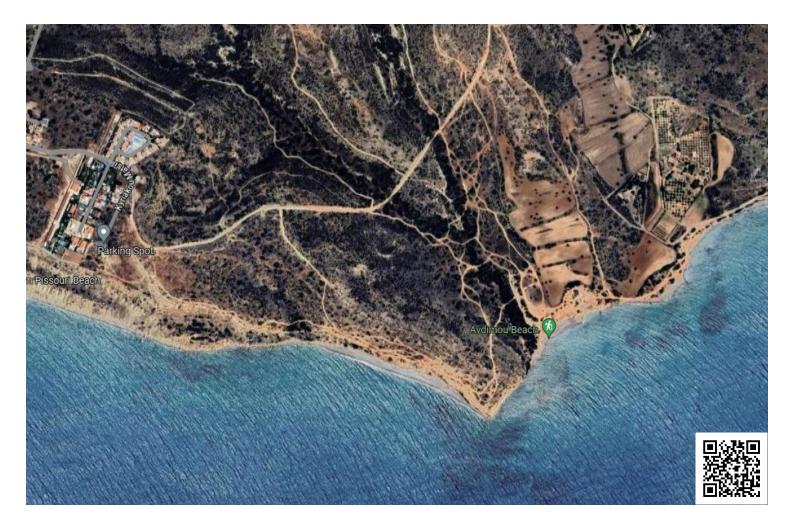

#### Description

Beachfront Land in Pissouri, Limassol (6207)

Price: €3,850,000 + VAT

Location: Pissouri, Limassol

Details:

Area: 27,400 square meters Category: Land Development Status: Declaration of Planning (Zone Area 10) Zone: T3β - Tourist Zone Building Density: 30% Coverage: 20% Floors: 3 Height: 13.1 meters Access Type: Registered Road Road Relationship: One Side (Front) Road Level Relationship: Same Level Shape: Regular

This beachfront land in Pissouri, Limassol presents an exceptional opportunity for development in a prime tourist zone. With favorable building regulations and direct access to a registered road, it's ideal for constructing a luxury resort, hotel, or residential complex. Contact us for further details or to arrange a viewing.