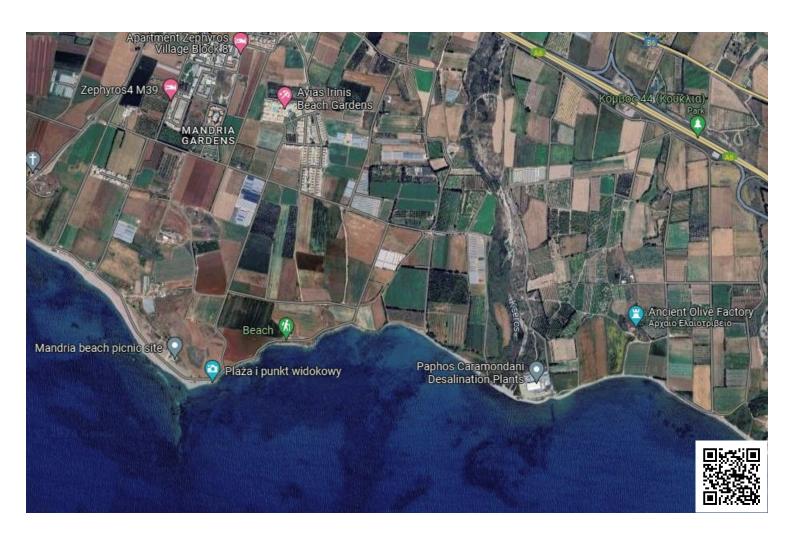

# **Description**

Beachfront Land Investment Opportunity in Mandria, Paphos (6204)

Price: €18,500,000 + VAT | Total Square Meters = 103,843m<sup>2</sup>

Four adjacent beachfront lands are available for sale in the sought-after area of Mandria in Paphos, offering a prime investment opportunity for developers or investors looking to capitalize on the tourism potential of this scenic coastal region.

Details:

1st Land:

Area: 71,853m<sup>2</sup>

Category: Agricultural Land

Town Planning Zone: T3γ (Tourism Zone)

Development Status: Declaration of Policy (Area 12)

Building Density: 25%

Coverage: 20%

Floors: 3 Height: 13.1m

Access Type: Registered Road Road Relation: One-Sided (Front) Road Level Relation: Same Level

Shape: Irregular View: Sea View