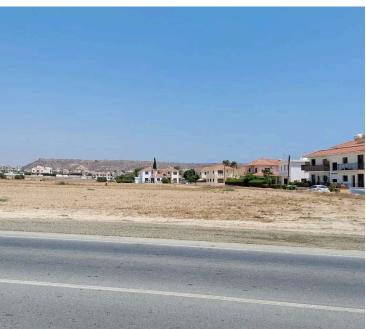

## **Description**

Expansive Corner Field in Pyla, Larnaca (6179)

Price: €1,250,000 + VAT

Location: Pyla, Larnaca

Area: 12,487 m<sup>2</sup> Category: Land

Access Type: Registered Road

Relationship with Road: Corner / Privileged

Development Status: Declaration of Policy (Area 1)

Zone: H2

Zone Description: Areas Dominated by Residential Use

Building Density: 90%

Coverage: 50%

Situated in the picturesque area of Pyla in Larnaca, this vast plot of land spans an impressive 12,487 square meters. With its privileged corner position and registered road access, this property offers immense potential for various development projects.

The land falls under Zone H2, allowing for residential construction with a high building density of 90% and coverage of 50%. Whether you're considering building residential homes, commercial establishments, or a mixed-use development, this plot provides ample space and flexibility to bring your vision to life.