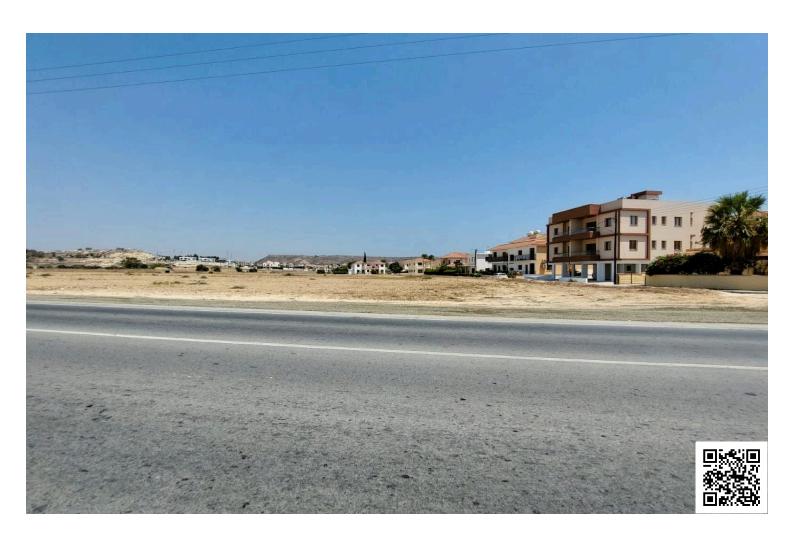

## **Description**

Expansive Corner Field in Pyla, Larnaca (6179)

Price: €1,250,000 + VAT

Location: Pyla, Larnaca

Area: 12,487 m<sup>2</sup> Category: Land

Access Type: Registered Road

Relationship with Road: Corner / Privileged

Development Status: Declaration of Policy (Area 1)

Zone: H2

Zone Description: Areas Dominated by Residential Use

Building Density: 90%

Coverage: 50%

Situated in the picturesque area of Pyla in Larnaca, this vast plot of land spans an impressive 12,487 square meters. With its privileged corner position and registered road access, this property offers immense potential for various development projects.