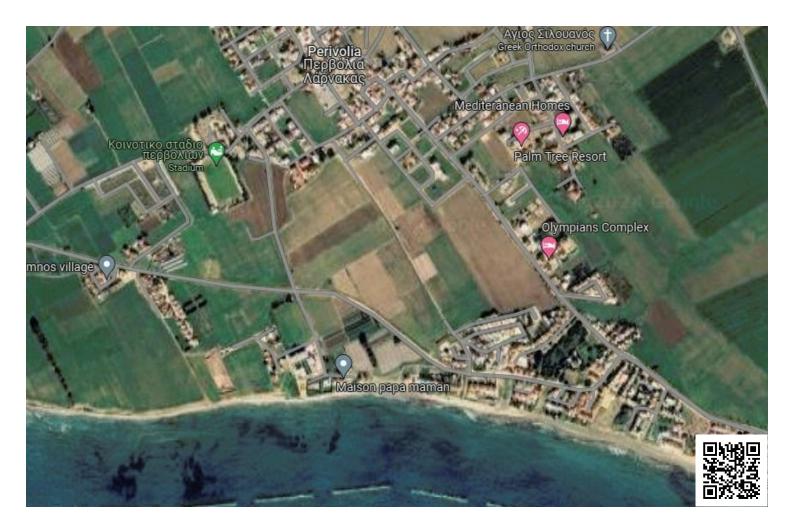

Here's your chance to seize an exciting opportunity in the picturesque area of Pervolia, Larnaca.

This residential land offers a generous plot size of 753 square meters and comes with an issued and valid building permit, making it an ideal investment for the development of a holiday villa, whether for rental purposes or your own personal use.

Situated just 400 meters away from the seaside, this plot enjoys proximity to the stunning coastline and is conveniently located near prestigious holiday developments in the sought-after Pervolia area.

Whether you're looking to build your dream holiday home or capitalize on rental opportunities in a popular tourist destination, this plot offers endless possibilities.

Additionally, the plot boasts full title deed, providing peace of mind and security for your investment.