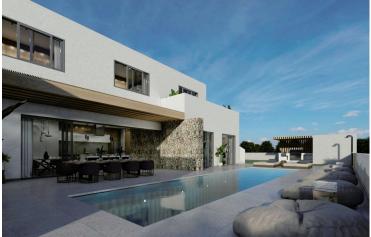

Here's your chance to seize an exciting opportunity in the picturesque area of Pervolia, Larnaca.

This residential land offers a generous plot size of 753 square meters and comes with an issued and valid building permit, making it an ideal investment for the development of a holiday villa, whether for rental purposes or your own personal use.

The plot includes full architectural designs, along with mechanical, electrical, and static studies, ensuring a streamlined process for construction.

With the building permit in place, you'll benefit from a reduced VAT rate of 5% for the construction of your first residence, adding further value to your investment.