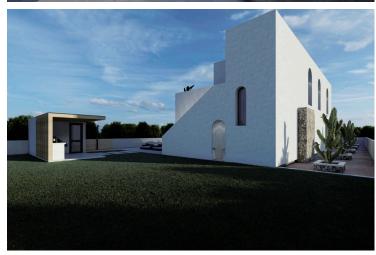

Here's your chance to seize an exciting opportunity in the picturesque area of Pervolia, Larnaca.

This residential land offers a generous plot size of 753 square meters and comes with an issued and valid building permit, making it an ideal investment for the development of a holiday villa, whether for rental purposes or your own personal use.

The plot includes full architectural designs, along with mechanical, electrical, and static studies, ensuring a streamlined process for construction.

With the building permit in place, you'll benefit from a reduced VAT rate of 5% for the construction of your first residence, adding further value to your investment.