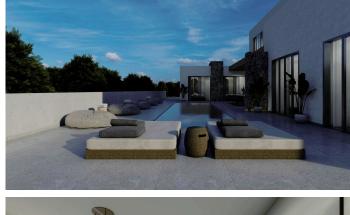

Here's your chance to seize an exciting opportunity in the picturesque area of Pervolia, Larnaca.

This residential land offers a generous plot size of 753 square meters and comes with an issued and valid building permit, making it an ideal investment for the development of a holiday villa, whether for rental purposes or your own personal use.

The plot includes full architectural designs, along with mechanical, electrical, and static studies, ensuring a streamlined process for construction.

With the building permit in place, you'll benefit from a reduced VAT rate of 5% for the construction of your first residence, adding further value to your investment.