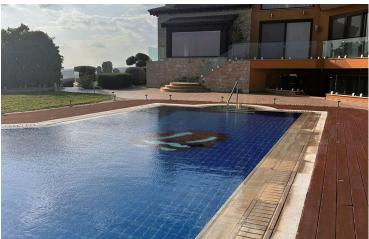

## **Facilities**

Landscaped garden Maid's room

#### **Features**

Bright Double glazing Garden

Garden, large Granite countertops Luxury specifications

Panoramic view Open plan Roof garden

Thermal insulation Sea view Spacious rooms

Veranda Veranda, large