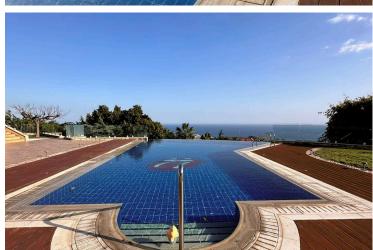

## **Facilities**

Landscaped garden Maid's room

#### **Features**

Bright Double glazing Garden

Garden, large Granite countertops Luxury specifications

Panoramic view Open plan Roof garden

Thermal insulation Sea view Spacious rooms

Veranda Veranda, large