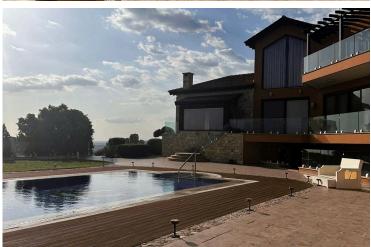

## **Facilities**

Landscaped garden Maid's room

#### **Features**

Bright Double glazing Garden

Garden, large Granite countertops Luxury specifications

Panoramic view Open plan Roof garden

Thermal insulation Sea view Spacious rooms

Veranda Veranda, large