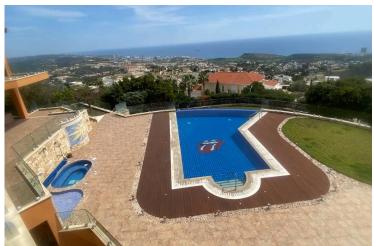

## **Facilities**

Landscaped garden Maid's room

#### **Features**

Bright Double glazing Garden

Garden, large Granite countertops Luxury specifications

Panoramic view Open plan Roof garden

Thermal insulation Sea view Spacious rooms

Veranda Veranda, large