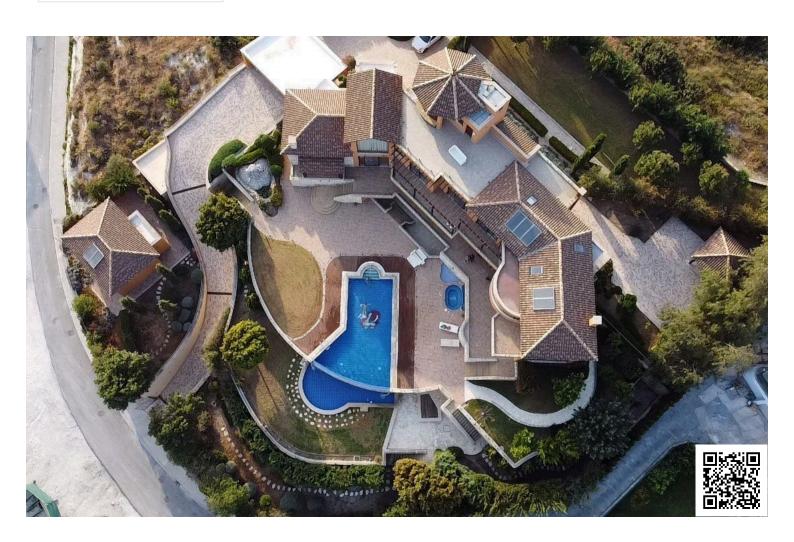

## **Specifications**

| <b>7</b> | <b>P</b> 6 | [] 970 m <sup>2</sup> |
|----------|------------|-----------------------|
| Bedrooms | Bathrooms  | Covered               |

| Туре                 | Detached Villa      | Title deed               | Yes             |
|----------------------|---------------------|--------------------------|-----------------|
| Toilets              | 6                   | Furnished                | Fully furnished |
| Plot                 | 3392 m <sup>2</sup> | Structure                | Concrete        |
| Status               | Resale              | Facade                   | Concrete        |
| Year of construction | 2013                | Energy efficiency rating | <i>∂</i> A      |
|                      |                     |                          |                 |

## **Description**

Exquisite 7 Bedroom Detached Villa Offering Unmatched Luxury | Ayios Tychon Limassol (6005)

Price: €9,500,000

Property Type: Detached Villa

Status: Resale

Floors: 2

Parking spaces: 2 Living rooms: 2

Kitchens: 2

Bedrooms: 7 (Including a Maid's House with 2 Bedrooms)

Bathrooms: 6 Toilets: 6

Basement: Yes

Year of Construction: 2013 Energy efficiency rating: A Availability: Move-in Ready

Features Include:

## **Facilities**

Landscaped garden Maid's room

#### **Features**

Bright Double glazing Garden

Garden, large Granite countertops Luxury specifications

Panoramic view Open plan Roof garden

Thermal insulation Sea view Spacious rooms

Veranda Veranda, large