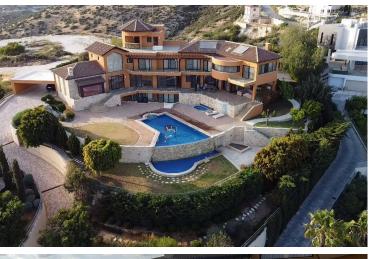

## **Specifications**

| <b>7</b> | <b>P</b> 6 | [] 970 m <sup>2</sup> |
|----------|------------|-----------------------|
| Bedrooms | Bathrooms  | Covered               |

| Туре                 | Detached Villa      | Title deed               | Yes             |
|----------------------|---------------------|--------------------------|-----------------|
| Toilets              | 6                   | Furnished                | Fully furnished |
| Plot                 | 3392 m <sup>2</sup> | Structure                | Concrete        |
| Status               | Resale              | Facade                   | Concrete        |
| Year of construction | 2013                | Energy efficiency rating | <i>∂</i> A      |
|                      |                     |                          |                 |

## **Description**

Exquisite 7 Bedroom Detached Villa Offering Unmatched Luxury | Ayios Tychon Limassol (6005)

Price: €9,500,000

Property Type: Detached Villa

Status: Resale

Floors: 2

Parking spaces: 2 Living rooms: 2

Kitchens: 2

Bedrooms: 7 (Including a Maid's House with 2 Bedrooms)

Bathrooms: 6 Toilets: 6

Basement: Yes

Year of Construction: 2013 Energy efficiency rating: A Availability: Move-in Ready

Features Include:

## **Facilities**

Landscaped garden Maid's room

#### **Features**

Bright Double glazing Garden

Garden, large Granite countertops Luxury specifications

Panoramic view Open plan Roof garden

Thermal insulation Sea view Spacious rooms

Veranda Veranda, large