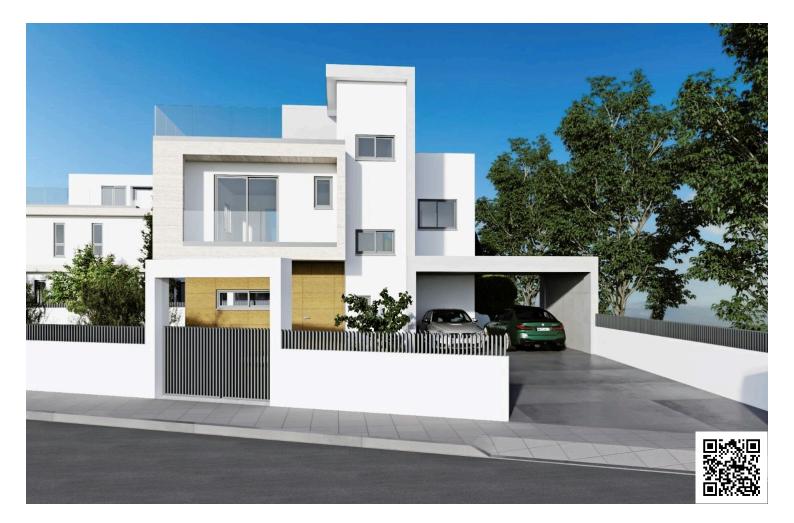

### Description

3 BEDROOM DETACHED HOUSE IN DEKELEIA ROAD LARNACA (5923)

@EUR 679.000 +VAT

- -3 Bedrooms
- -3 Bathrooms
- -4 Toilets
- -Double Glazing
- -Covered Parking
- -Storage Room
- -Excellent Location
- -Walking Distance From the Beach
- -Easy Access to the Motorway and to the Main Roads

### Facilities

| Aircondition, Provision   | Gated complex             | Heating, Provision     |
|---------------------------|---------------------------|------------------------|
| Parking, Covered          | Storage                   |                        |
|                           |                           |                        |
| Features                  |                           |                        |
| Balcony                   | Double glazing            | Easy access to highway |
| Easy access to main roads | Guest WC                  | Laundry room           |
| Luxury specifications     | Modern design             | Near amenities         |
| Pressurized water system  | Roof garden               | Spacious rooms         |
| Veranda                   | Walking distance to beach |                        |