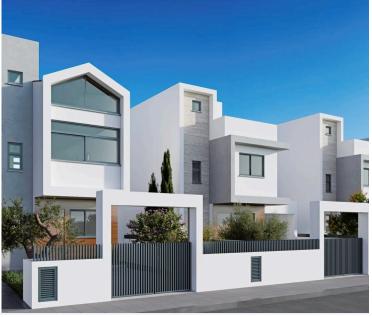

# 3 BEDROOM DETACHED HOUSE IN DEKELEIA ROAD LARNACA (5923)

오 Dekeleia, Larnaca

€679,000 +VAT

### Description

3 BEDROOM DETACHED HOUSE IN DEKELEIA ROAD LARNACA (5923)

@EUR 679.000 +VAT

- -3 Bedrooms
- -3 Bathrooms
- -4 Toilets
- -Double Glazing
- -Covered Parking
- -Storage Room
- -Excellent Location
- -Walking Distance From the Beach
- -Easy Access to the Motorway and to the Main Roads