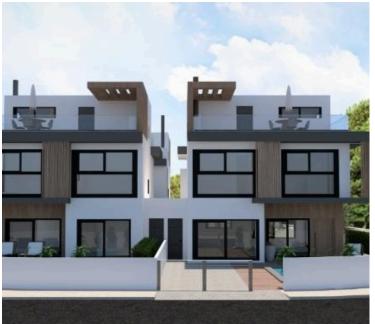

# 3 BEDROOM DETACHED HOUSE IN DEKELEIA ROAD LARNACA (5923)

오 Dekeleia, Larnaca

€679,000 +VAT

### Description

3 BEDROOM DETACHED HOUSE IN DEKELEIA ROAD LARNACA (5923)

@EUR 679.000 +VAT

- -3 Bedrooms
- -3 Bathrooms
- -4 Toilets
- -Double Glazing
- -Covered Parking
- -Storage Room
- -Excellent Location
- -Walking Distance From the Beach
- -Easy Access to the Motorway and to the Main Roads