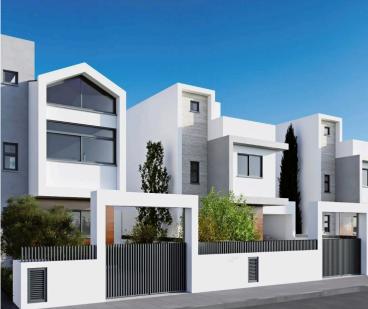

# 3 BEDROOM DETACHED HOUSE IN DEKELEIA ROAD LARNACA (5923)

오 Dekeleia, Larnaca

€679,000 +VAT

### Description

3 BEDROOM DETACHED HOUSE IN DEKELEIA ROAD LARNACA (5923)

@EUR 679.000 +VAT

- -3 Bedrooms
- -3 Bathrooms
- -4 Toilets
- -Double Glazing
- -Covered Parking
- -Storage Room
- -Excellent Location
- -Walking Distance From the Beach
- -Easy Access to the Motorway and to the Main Roads