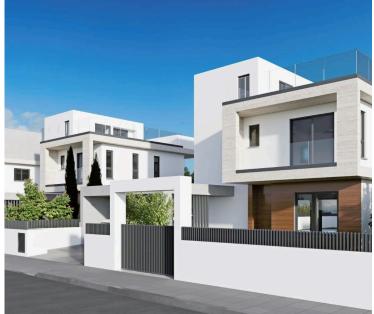

### Description

3 BEDROOM DETACHED HOUSE IN DEKELEIA ROAD LARNACA (5923)

@EUR 679.000 +VAT

- -3 Bedrooms
- -3 Bathrooms
- -4 Toilets
- -Double Glazing
- -Covered Parking
- -Storage Room
- -Excellent Location
- -Walking Distance From the Beach
- -Easy Access to the Motorway and to the Main Roads

### Facilities

| Aircondition, Provision   | Gated complex             | Heating, Provision     |
|---------------------------|---------------------------|------------------------|
| Parking, Covered          | Storage                   |                        |
|                           |                           |                        |
| Features                  |                           |                        |
| Balcony                   | Double glazing            | Easy access to highway |
| Easy access to main roads | Guest WC                  | Laundry room           |
| Luxury specifications     | Modern design             | Near amenities         |
| Pressurized water system  | Roof garden               | Spacious rooms         |
| Veranda                   | Walking distance to beach |                        |