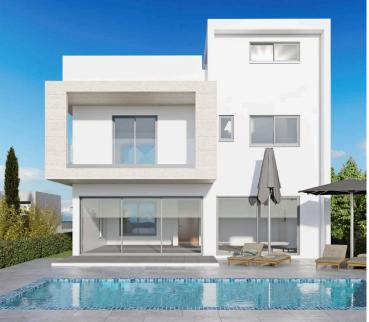

### Description

3 BEDROOM DETACHED HOUSE IN DEKELEIA ROAD LARNACA (5923)

@EUR 679.000 +VAT

- -3 Bedrooms
- -3 Bathrooms
- -4 Toilets
- -Double Glazing
- -Covered Parking
- -Storage Room
- -Excellent Location
- -Walking Distance From the Beach
- -Easy Access to the Motorway and to the Main Roads

### Facilities

| Aircondition, Provision   | Gated complex             | Heating, Provision     |
|---------------------------|---------------------------|------------------------|
| Parking, Covered          | Storage                   |                        |
|                           |                           |                        |
| Features                  |                           |                        |
| Balcony                   | Double glazing            | Easy access to highway |
| Easy access to main roads | Guest WC                  | Laundry room           |
| Luxury specifications     | Modern design             | Near amenities         |
| Pressurized water system  | Roof garden               | Spacious rooms         |
| Veranda                   | Walking distance to beach |                        |