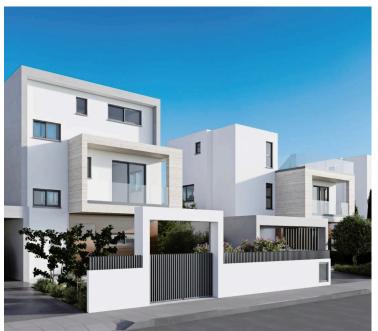

### Description

3 BEDROOM DETACHED HOUSE IN DEKELEIA ROAD LARNACA (5923)

@EUR 679.000 +VAT

- -3 Bedrooms
- -3 Bathrooms
- -4 Toilets
- -Double Glazing
- -Covered Parking
- -Storage Room
- -Excellent Location
- -Walking Distance From the Beach
- -Easy Access to the Motorway and to the Main Roads

### Facilities

| Aircondition, Provision   | Gated complex             | Heating, Provision     |
|---------------------------|---------------------------|------------------------|
| Parking, Covered          | Storage                   |                        |
|                           |                           |                        |
| Features                  |                           |                        |
| Balcony                   | Double glazing            | Easy access to highway |
| Easy access to main roads | Guest WC                  | Laundry room           |
| Luxury specifications     | Modern design             | Near amenities         |
| Pressurized water system  | Roof garden               | Spacious rooms         |
| Veranda                   | Walking distance to beach |                        |