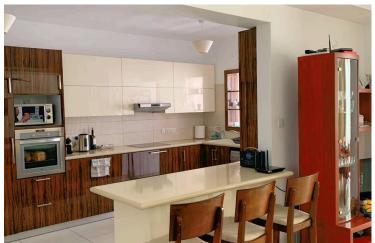

## **Description**

Modern 3-Bedroom House in Pyla, Larnaca (5917)

PRICE 375.000

Type: House Floors: 2

Parking Spaces: 1 Living Rooms: 1

Kitchens: 1 Bedrooms: 3 Bathrooms: 2 Toilets: 2

Frames Type: Aluminium Energy Efficiency Rating: A

Covered Area: 120 m<sup>2</sup> Covered Veranda: 27 m<sup>2</sup>

Plot Area: 235 m<sup>2</sup>

Key Ready

Key Features:

Located in a gated complex with 61 unique houses

### **Facilities**

Aircondition, Provision Gated complex Heating, Provision

Parking, Covered Solar water heater Storage

**Features** 

Balcony Bright Combined kitchen and dining area

Double glazing Easy access to highway Easy access to main roads

Granite countertops Internal stairs Near amenities

Open plan Pressurized water system Thermal insulation

Veranda

**Distances** 

Amenities Airport Sea

Resort

4 2.6 km