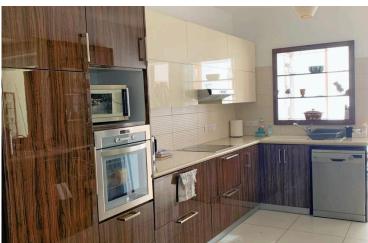

## **Description**

Modern 3-Bedroom House in Pyla, Larnaca (5917)

PRICE 375.000

Type: House Floors: 2

Parking Spaces: 1 Living Rooms: 1

Kitchens: 1 Bedrooms: 3 Bathrooms: 2 Toilets: 2

Frames Type: Aluminium Energy Efficiency Rating: A

Covered Area: 120 m<sup>2</sup> Covered Veranda: 27 m<sup>2</sup>

Plot Area: 235 m<sup>2</sup>

Key Ready

Key Features:

Located in a gated complex with 61 unique houses

### **Facilities**

Aircondition, Provision Gated complex Heating, Provision

Parking, Covered Solar water heater Storage

**Features** 

Balcony Bright Combined kitchen and dining area

Double glazing Easy access to highway Easy access to main roads

Granite countertops Internal stairs Near amenities

Open plan Pressurized water system Thermal insulation

Veranda

**Distances** 

Amenities Airport Sea

Resort

4 2.6 km