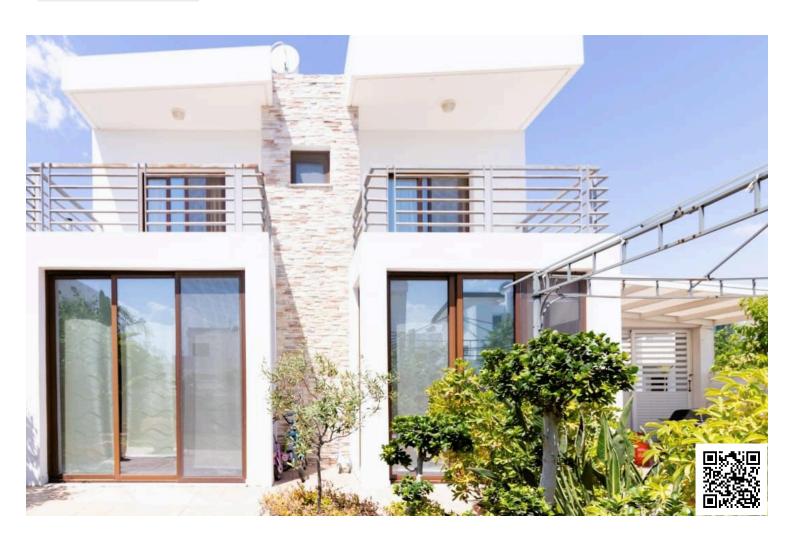

## **Description**

Modern 3-Bedroom House in Pyla, Larnaca (5917)

PRICE 375.000

Type: House Floors: 2

Parking Spaces: 1 Living Rooms: 1

Kitchens: 1 Bedrooms: 3 Bathrooms: 2 Toilets: 2

Frames Type: Aluminium Energy Efficiency Rating: A

Covered Area: 120 m<sup>2</sup> Covered Veranda: 27 m<sup>2</sup>

Plot Area: 235 m<sup>2</sup>

Key Ready

Key Features:

Located in a gated complex with 61 unique houses

### **Facilities**

Aircondition, Provision Gated complex Heating, Provision

Parking, Covered Solar water heater Storage

**Features** 

Balcony Bright Combined kitchen and dining area

Double glazing Easy access to highway Easy access to main roads

Granite countertops Internal stairs Near amenities

Open plan Pressurized water system Thermal insulation

Veranda

**Distances** 

Amenities Airport Sea

Resort

4 2.6 km