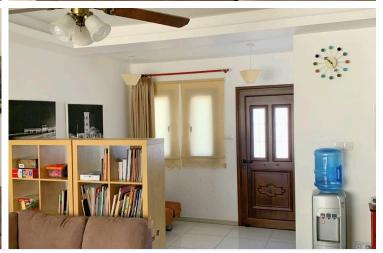

## **Description**

Modern 3-Bedroom House in Pyla, Larnaca (5917)

PRICE 375.000

Type: House Floors: 2

Parking Spaces: 1 Living Rooms: 1

Kitchens: 1 Bedrooms: 3 Bathrooms: 2 Toilets: 2

Frames Type: Aluminium Energy Efficiency Rating: A

Covered Area: 120 m<sup>2</sup> Covered Veranda: 27 m<sup>2</sup>

Plot Area: 235 m<sup>2</sup>

Key Ready

Key Features:

Located in a gated complex with 61 unique houses

### **Facilities**

Aircondition, Provision Gated complex Heating, Provision

Parking, Covered Solar water heater Storage

**Features** 

Balcony Bright Combined kitchen and dining area

Double glazing Easy access to highway Easy access to main roads

Granite countertops Internal stairs Near amenities

Open plan Pressurized water system Thermal insulation

Veranda

**Distances** 

Amenities Airport Sea

Resort

4 2.6 km