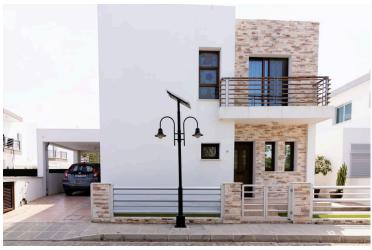

## **Description**

Modern 3-Bedroom House in Pyla, Larnaca (5917)

PRICE 375.000

Type: House Floors: 2

Parking Spaces: 1 Living Rooms: 1

Kitchens: 1 Bedrooms: 3 Bathrooms: 2 Toilets: 2

Frames Type: Aluminium Energy Efficiency Rating: A

Covered Area: 120 m<sup>2</sup> Covered Veranda: 27 m<sup>2</sup>

Plot Area: 235 m<sup>2</sup>

Key Ready

Key Features:

Located in a gated complex with 61 unique houses

### **Facilities**

Aircondition, Provision Gated complex Heating, Provision

Parking, Covered Solar water heater Storage

**Features** 

Balcony Bright Combined kitchen and dining area

Double glazing Easy access to highway Easy access to main roads

Granite countertops Internal stairs Near amenities

Open plan Pressurized water system Thermal insulation

Veranda

**Distances** 

Amenities Airport Sea

Resort

4 2.6 km