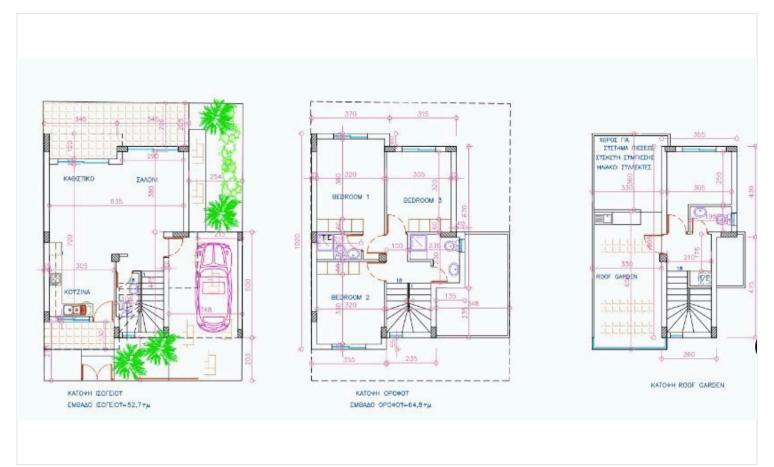

# Floor plans

## **Description**

Modern 3-Bedroom House in Pyla, Larnaca (5917)

PRICE 375.000

Type: House Floors: 2

Parking Spaces: 1 Living Rooms: 1

Kitchens: 1 Bedrooms: 3 Bathrooms: 2 Toilets: 2

Frames Type: Aluminium Energy Efficiency Rating: A

Covered Area: 120 m<sup>2</sup> Covered Veranda: 27 m<sup>2</sup>

Plot Area: 235 m<sup>2</sup>

Key Ready

Key Features:

Located in a gated complex with 61 unique houses