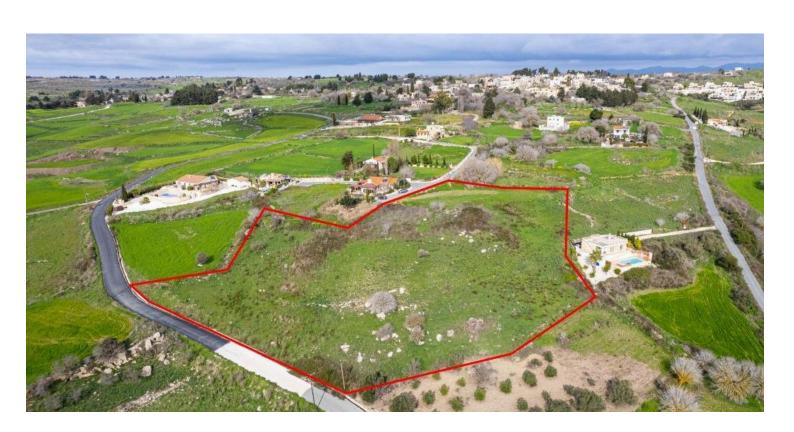

#### **Description**

The property is a shared (33,33%) of a residential field in Pano Arodes. It is located 450m from the center of the village and 1km from the road connecting Pegeia - Polis Chrysochous.

The field has a total area of 12,339sqm and Gordian's share corresponds approximately to 4,113sqm.

It enjoys views of the surrounding region and the sea.