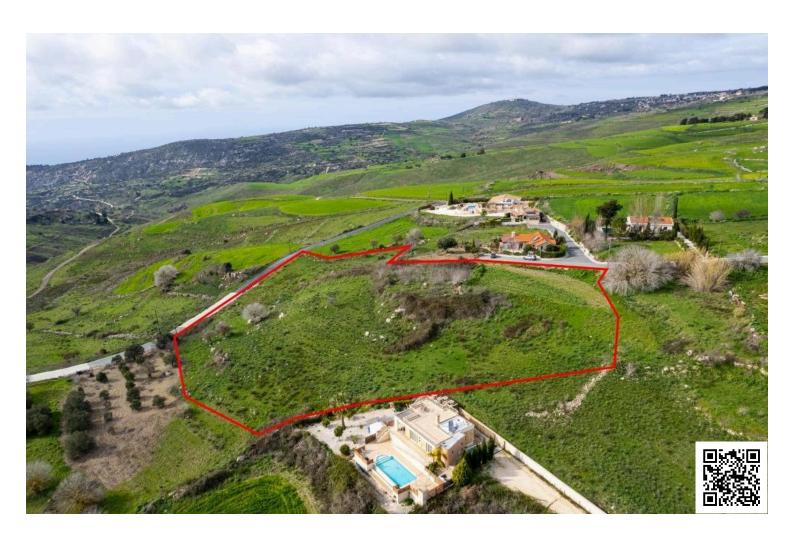

#### **Description**

The property is a shared (33,33%) of a residential field in Pano Arodes. It is located 450m from the center of the village and 1km from the road connecting Pegeia - Polis Chrysochous.

The field has a total area of 12,339sqm and Gordian's share corresponds approximately to 4,113sqm.

It enjoys views of the surrounding region and the sea.