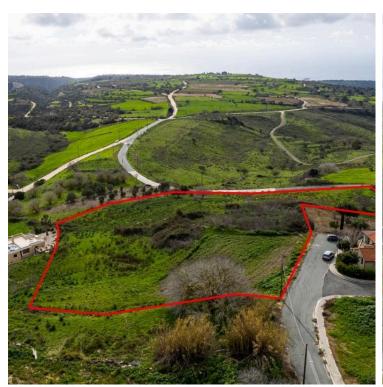

#### **Description**

The property is a shared (33,33%) of a residential field in Pano Arodes. It is located 450m from the center of the village and 1km from the road connecting Pegeia - Polis Chrysochous.

The field has a total area of 12,339sqm and Gordian's share corresponds approximately to 4,113sqm.

It enjoys views of the surrounding region and the sea.