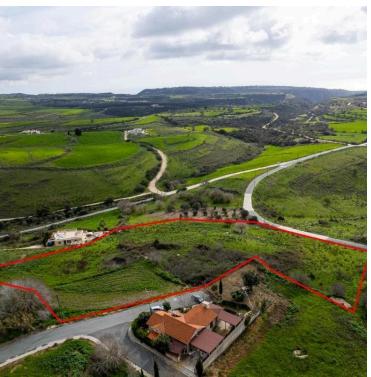

#### **Description**

The property is a shared (33,33%) of a residential field in Pano Arodes. It is located 450m from the center of the village and 1km from the road connecting Pegeia - Polis Chrysochous.

The field has a total area of 12,339sqm and Gordian's share corresponds approximately to 4,113sqm.

It enjoys views of the surrounding region and the sea.