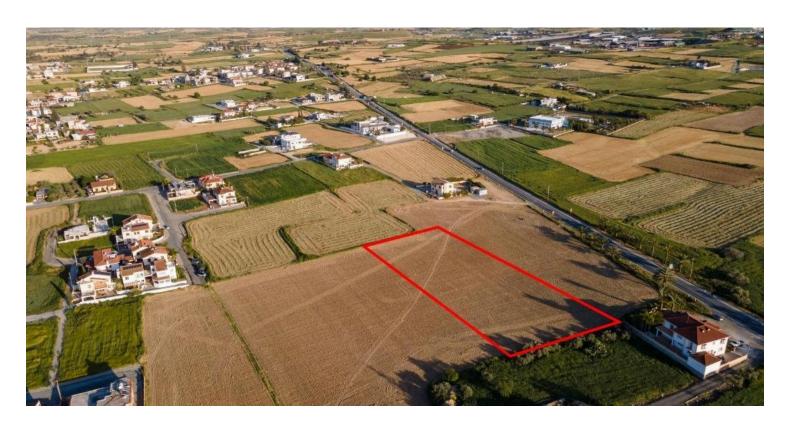

## **Description**

The property is a shared (41.67%) residential field in Athienou. It is located 400m from 28th of October street and 900m from Athienou primary school.

The field has a land area of 4,683sqm and Gordian' share corresponds approximately to 1,951sqm. It is situated 70m from the nearest registered road and offers close proximity to all amenities and easy access to the center of Athienou.