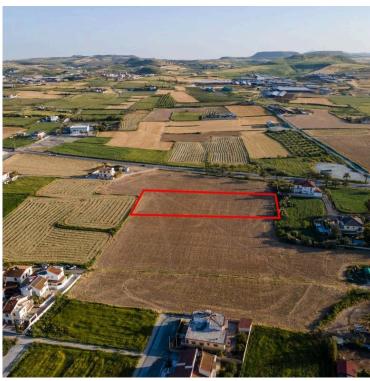

## **Description**

The property is a shared (41.67%) residential field in Athienou. It is located 400m from 28th of October street and 900m from Athienou primary school.

The field has a land area of 4,683sqm and Gordian' share corresponds approximately to 1,951sqm. It is situated 70m from the nearest registered road and offers close proximity to all amenities and easy access to the center of Athienou.