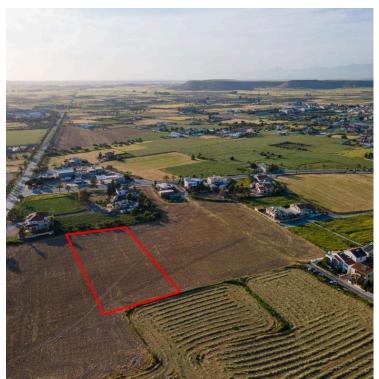

## **Description**

The property is a shared (41.67%) residential field in Athienou. It is located 400m from 28th of October street and 900m from Athienou primary school.

The field has a land area of 4,683sqm and Gordian' share corresponds approximately to 1,951sqm. It is situated 70m from the nearest registered road and offers close proximity to all amenities and easy access to the center of Athienou.