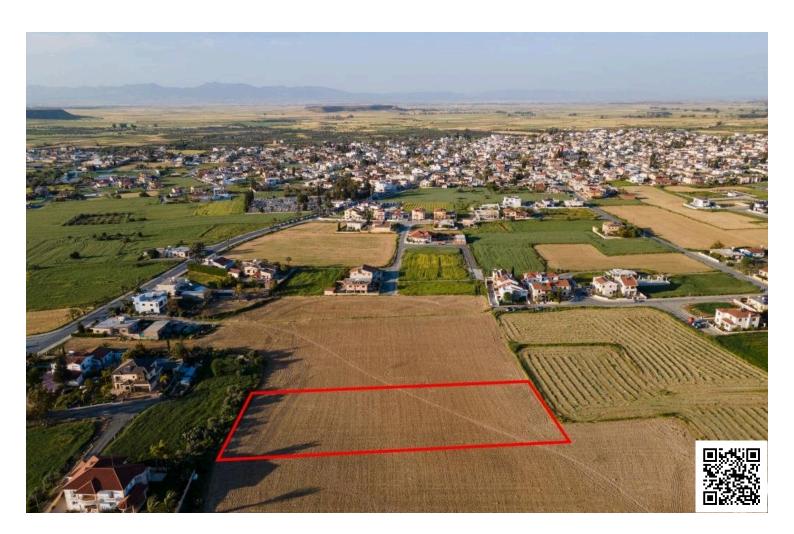

## **Description**

The property is a shared (41.67%) residential field in Athienou. It is located 400m from 28th of October street and 900m from Athienou primary school.

The field has a land area of 4,683sqm and Gordian' share corresponds approximately to 1,951sqm. It is situated 70m from the nearest registered road and offers close proximity to all amenities and easy access to the center of Athienou.