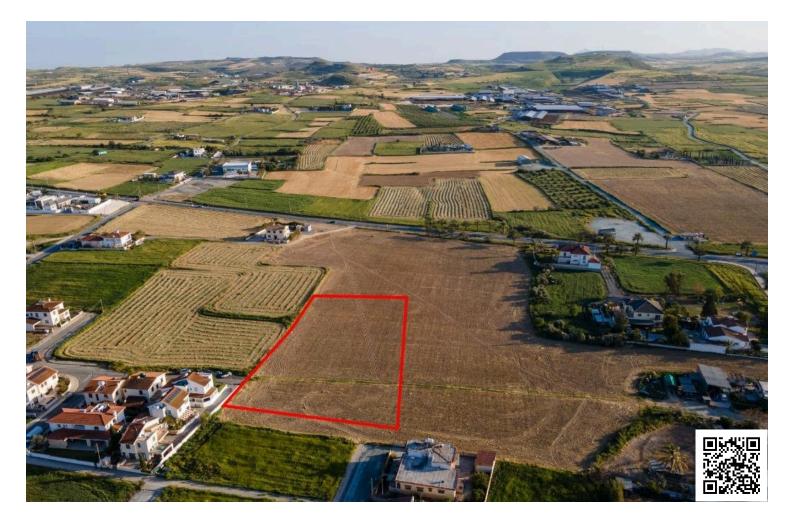

#### Description

Туре

The property is a shared (41,67%) residential field in Athienou. It is located 400m from 28th of October street and 900m from Athienou primary school.

The field has a land area of 4,683sqm and Gordian's share corresponds approximately to 1,951sqm.

It offers close proximity to all amenities and easy access to the center of Athienou.

Gordian also has for sale the adjacent asset with reg.no. 0/28957 (Ref. No. 8175), 0/25765 (Ref. No. 9226) and 0/ 34530 (Ref. No. 9227).