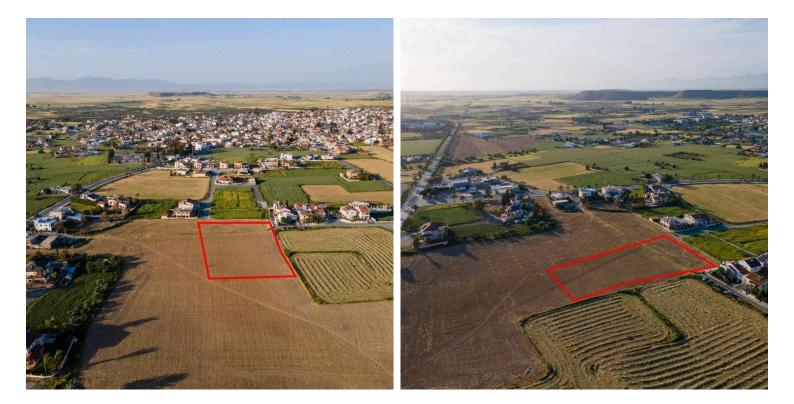

#### Description

Туре

The property is a shared (41,67%) residential field in Athienou. It is located 400m from 28th of October street and 900m from Athienou primary school.

The field has a land area of 4,683sqm and Gordian's share corresponds approximately to 1,951sqm.

It offers close proximity to all amenities and easy access to the center of Athienou.

Gordian also has for sale the adjacent asset with reg.no. 0/28957 (Ref. No. 8175), 0/25765 (Ref. No. 9226) and 0/ 34530 (Ref. No. 9227).