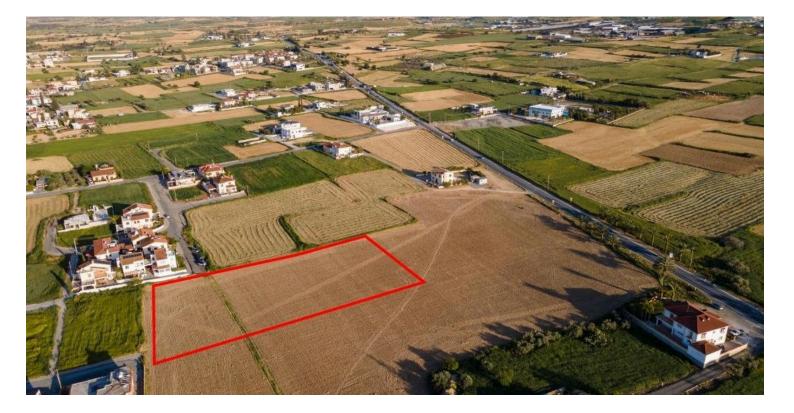

#### Description

Туре

The property is a shared (41,67%) residential field in Athienou. It is located 400m from 28th of October street and 900m from Athienou primary school.

The field has a land area of 4,683sqm and Gordian's share corresponds approximately to 1,951sqm.

It offers close proximity to all amenities and easy access to the center of Athienou.

Gordian also has for sale the adjacent asset with reg.no. 0/28957 (Ref. No. 8175), 0/25765 (Ref. No. 9226) and 0/ 34530 (Ref. No. 9227).