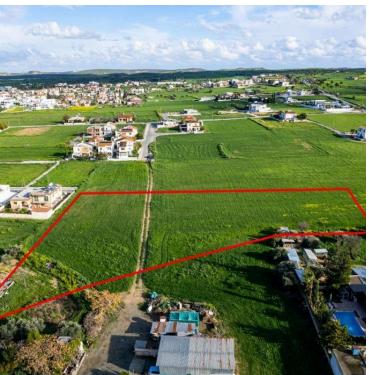

# Shared residential field in Athienou, Larnaca

• Athienou, Larnaca

€140,000 +VAT

## **Description**

The property relates to a shared (41,67%) residential field in Athienou, It is located 900m from the local primary school and 100m from the main road which connects Aradippou - Athienou, in a distance of 50m from the nearest registered road.

It has a land area of 7,024sqm and Gordian's share corresponds approximately to 2,926sqm.

Gordian has for sale the adjacent fields with reg.no. 0/28525 (Ref. No. 6988), 0/28957 (Ref. No. 8175) and 0/34530 (Ref. No. 9227).