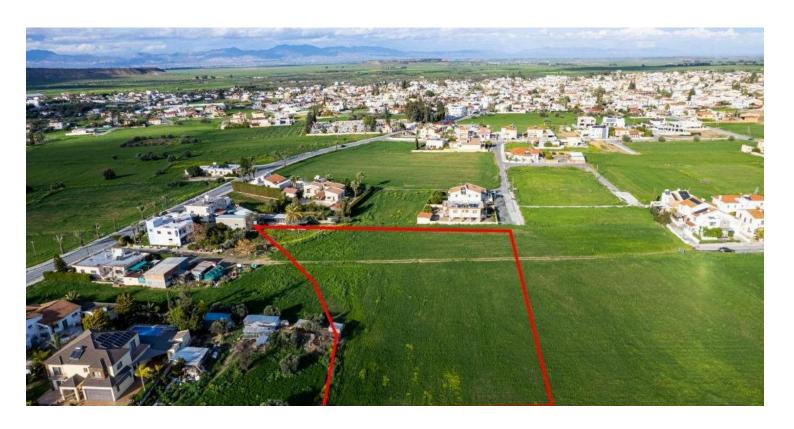

## **Description**

The property relates to a shared (41,67%) residential field in Athienou, It is located 900m from the local primary school and 100m from the main road which connects Aradippou - Athienou, in a distance of 50m from the nearest registered road.

It has a land area of 7,024sqm and Gordian's share corresponds approximately to 2,926sqm.

Gordian has for sale the adjacent fields with reg.no. 0/28525 (Ref. No. 6988), 0/28957 (Ref. No. 8175) and 0/34530 (Ref. No. 9227).