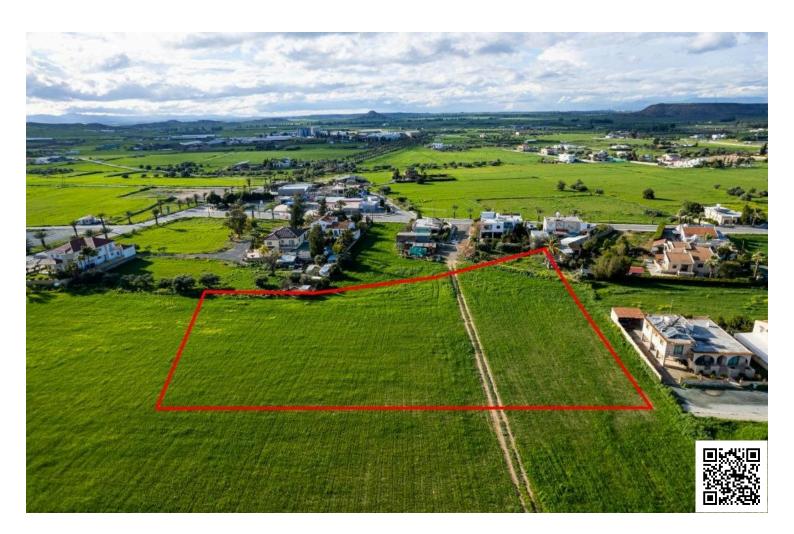

# Shared residential field in Athienou, Larnaca

• Athienou, Larnaca

€140,000 +VAT

## **Description**

The property relates to a shared (41,67%) residential field in Athienou, It is located 900m from the local primary school and 100m from the main road which connects Aradippou - Athienou, in a distance of 50m from the nearest registered road.

It has a land area of 7,024sqm and Gordian's share corresponds approximately to 2,926sqm.

Gordian has for sale the adjacent fields with reg.no. 0/28525 (Ref. No. 6988), 0/28957 (Ref. No. 8175) and 0/34530 (Ref. No. 9227).