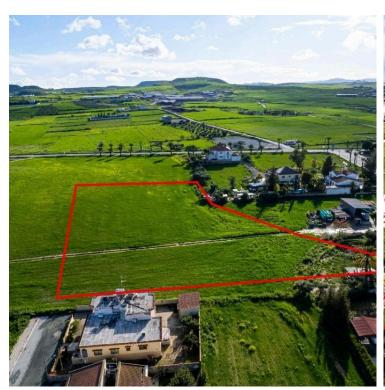

# Shared residential field in Athienou, Larnaca

• Athienou, Larnaca

€140,000 +VAT

## **Description**

The property relates to a shared (41,67%) residential field in Athienou, It is located 900m from the local primary school and 100m from the main road which connects Aradippou - Athienou, in a distance of 50m from the nearest registered road.

It has a land area of 7,024sqm and Gordian's share corresponds approximately to 2,926sqm.

Gordian has for sale the adjacent fields with reg.no. 0/28525 (Ref. No. 6988), 0/28957 (Ref. No. 8175) and 0/34530 (Ref. No. 9227).