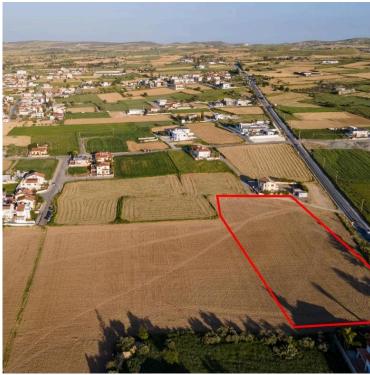

## **Description**

The property relates to a shared (41,67%) residential field in Athienou, Larnaca. It is located 1km from the local primary school and abuts to its south boundary with the road network which connects Aradippou - Athienou, in a distance of 135m from the nearest registered road network.

It has a land area of 6,680sqm and Gordian's share corresponds approximately to 2,783sqm.

Gordian has also for sale adjacent fields with reg.no. 0/28525 (Ref. No. 6988), 0/28957 (Ref. No. 8175) and 0/25765 (Ref. No. 9226).