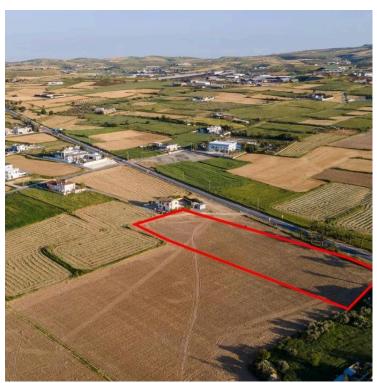

## **Description**

The property relates to a shared (41,67%) residential field in Athienou, Larnaca. It is located 1km from the local primary school and abuts to its south boundary with the road network which connects Aradippou - Athienou, in a distance of 135m from the nearest registered road network.

It has a land area of 6,680sqm and Gordian's share corresponds approximately to 2,783sqm.

Gordian has also for sale adjacent fields with reg.no. 0/28525 (Ref. No. 6988), 0/28957 (Ref. No. 8175) and 0/25765 (Ref. No. 9226).