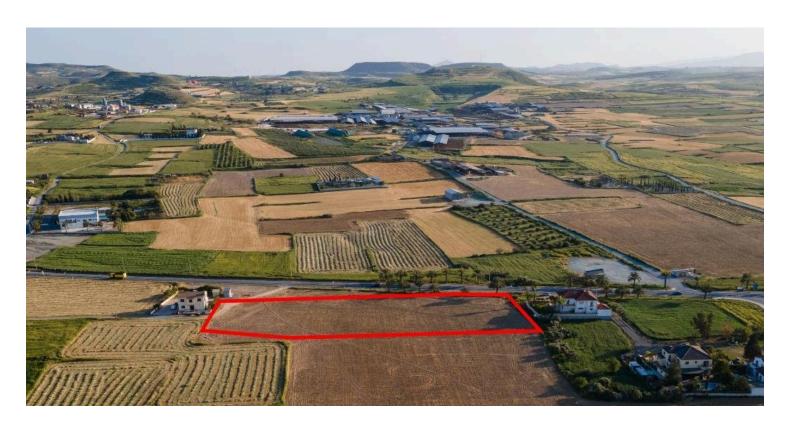

## **Description**

The property relates to a shared (41,67%) residential field in Athienou, Larnaca. It is located 1km from the local primary school and abuts to its south boundary with the road network which connects Aradippou - Athienou, in a distance of 135m from the nearest registered road network.

It has a land area of 6,680sqm and Gordian's share corresponds approximately to 2,783sqm.

Gordian has also for sale adjacent fields with reg.no. 0/28525 (Ref. No. 6988), 0/28957 (Ref. No. 8175) and 0/25765 (Ref. No. 9226).