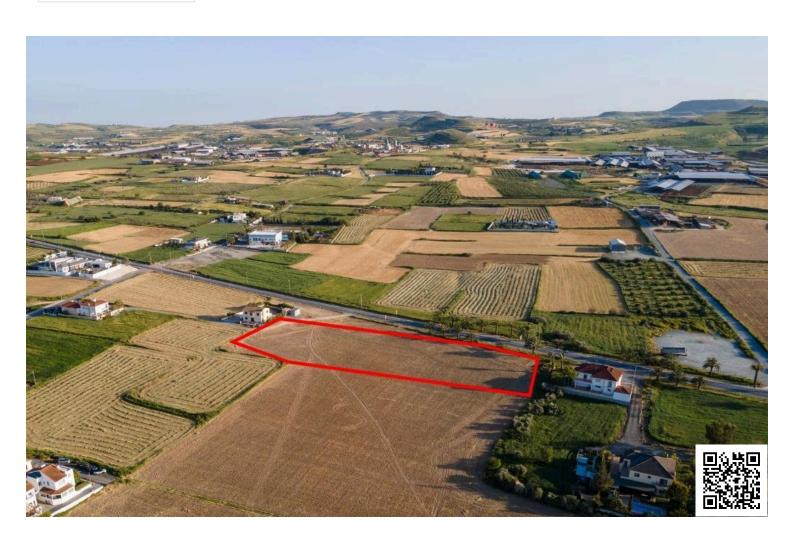

## **Description**

The property relates to a shared (41,67%) residential field in Athienou, Larnaca. It is located 1km from the local primary school and abuts to its south boundary with the road network which connects Aradippou - Athienou, in a distance of 135m from the nearest registered road network.

It has a land area of 6,680sqm and Gordian's share corresponds approximately to 2,783sqm.

Gordian has also for sale adjacent fields with reg.no. 0/28525 (Ref. No. 6988), 0/28957 (Ref. No. 8175) and 0/25765 (Ref. No. 9226).