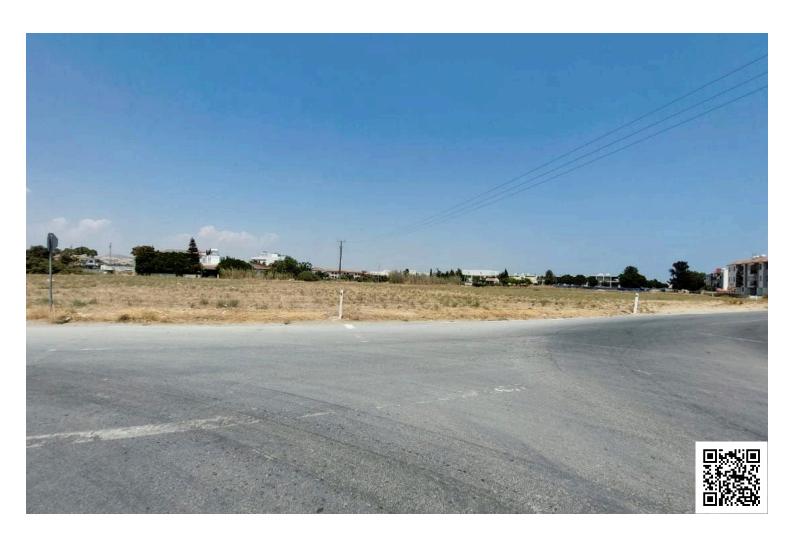

### **Description**

Corner Field in Prime Location in Livadia Larnaca (5660)

Type of Access: Registered Road Road Relationship: Corner/Premium

Shape: Regular

Area: 9,956 sq.m. Category: Field

Zone: Ka6 (Areas with Predominant Residential Use)

Building Density: 90%

Coverage: 50%

The plot is situated in a privileged location and offers unique opportunities for constructing a residence in a tranquil and naturally beautiful environment. With an area of 9,956 sq.m. and a building density of 90%, the plot provides flexibility for creating a unique home that reflects your personal style and preferences.

#### Advantages:

Registered road for direct access

Corner position with premium views