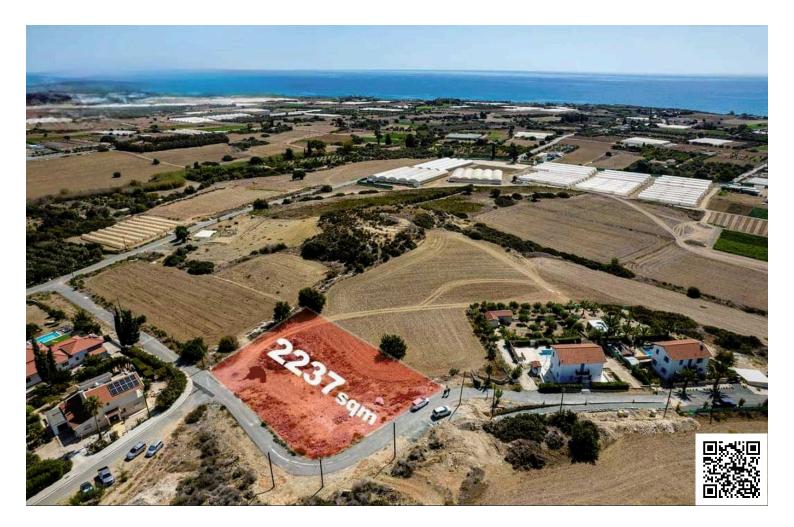

### Description

Exclusive Plot in Maroni, Larnaca (5655)

Price: €150,000

Area: 2,237 sq.m. | Type: Land | Zone: P1 Zone Description: Residential Resort Area Building Density: 15% | Coverage Ratio: 15% | Floors: 2

Access and Road Information:

Access Type: Right of Way Relation to Road: None Road Level Relation: N/A Shape: Regular

Situated in the charming village of Maroni in Larnaca, this plot of land offers captivating unobstructed sea views, providing visibility of over 200 degrees towards the mesmerizing sea.