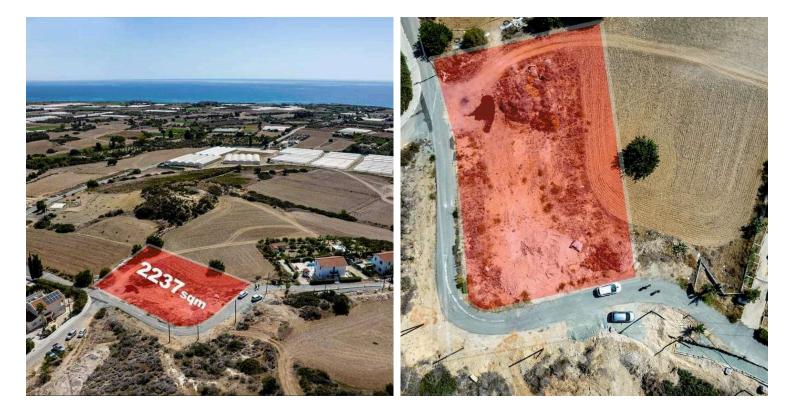

### Description

Exclusive Plot in Maroni, Larnaca (5655)

Price: €150,000

Area: 2,237 sq.m. | Type: Land | Zone: P1 Zone Description: Residential Resort Area Building Density: 15% | Coverage Ratio: 15% | Floors: 2

Access and Road Information:

Access Type: Right of Way Relation to Road: None Road Level Relation: N/A Shape: Regular

Situated in the charming village of Maroni in Larnaca, this plot of land offers captivating unobstructed sea views, providing visibility of over 200 degrees towards the mesmerizing sea.