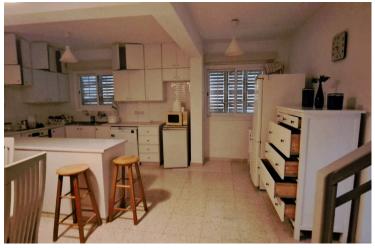

#### Property Overview:

Type: House / Status: Resale Floors: 2 / Parking Spaces: 1 Living Rooms: 1 / Kitchens: 1 Bedrooms: 4 / Bathrooms: 3 / Toilets: 3 / Frames Type: Aluminium Year of Construction: 1990 / Year of Renovation: 2019 (Renovated outside)

# **Facilities**

| Aircondition, Split system | Gated complex                    | Heating, Split system     |
|----------------------------|----------------------------------|---------------------------|
| Outdoor shower             | Parking, Covered                 | Solar water heater        |
| Storage                    |                                  |                           |
|                            |                                  |                           |
| Features                   |                                  |                           |
| Bright                     | Combined kitchen and dining area | Courtyard                 |
| Double glazing             | Easy access to main roads        | Internal stairs           |
| Investment opportunity     | Near amenities                   | Open plan                 |
| Quiet area                 | Rental potential                 | Sea view                  |
| Veranda                    | Veranda, large                   | Walking distance to beach |