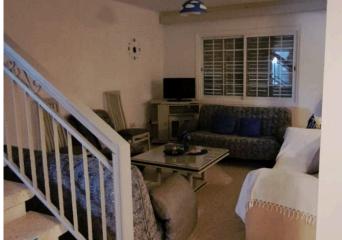

#### Property Overview:

Type: House / Status: Resale Floors: 2 / Parking Spaces: 1 Living Rooms: 1 / Kitchens: 1 Bedrooms: 4 / Bathrooms: 3 / Toilets: 3 / Frames Type: Aluminium Year of Construction: 1990 / Year of Renovation: 2019 (Renovated outside)

# **Facilities**

| Aircondition, Split system | Gated complex                    | Heating, Split system     |
|----------------------------|----------------------------------|---------------------------|
| Outdoor shower             | Parking, Covered                 | Solar water heater        |
| Storage                    |                                  |                           |
|                            |                                  |                           |
| Features                   |                                  |                           |
| Bright                     | Combined kitchen and dining area | Courtyard                 |
| Double glazing             | Easy access to main roads        | Internal stairs           |
| Investment opportunity     | Near amenities                   | Open plan                 |
| Quiet area                 | Rental potential                 | Sea view                  |
| Veranda                    | Veranda, large                   | Walking distance to beach |