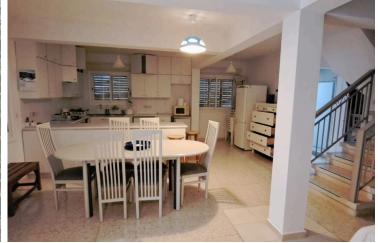

#### Property Overview:

Type: House / Status: Resale Floors: 2 / Parking Spaces: 1 Living Rooms: 1 / Kitchens: 1 Bedrooms: 4 / Bathrooms: 3 / Toilets: 3 / Frames Type: Aluminium Year of Construction: 1990 / Year of Renovation: 2019 (Renovated outside)

**Property Features:** 

Move-in ready / Title deed available Covered Area: 147 m2 / Covered Veranda: 42 m2 / Plot Size: 363.5 m2

Amenities: 200 meters away / Sea Distance: 20 meters

Additional Features: