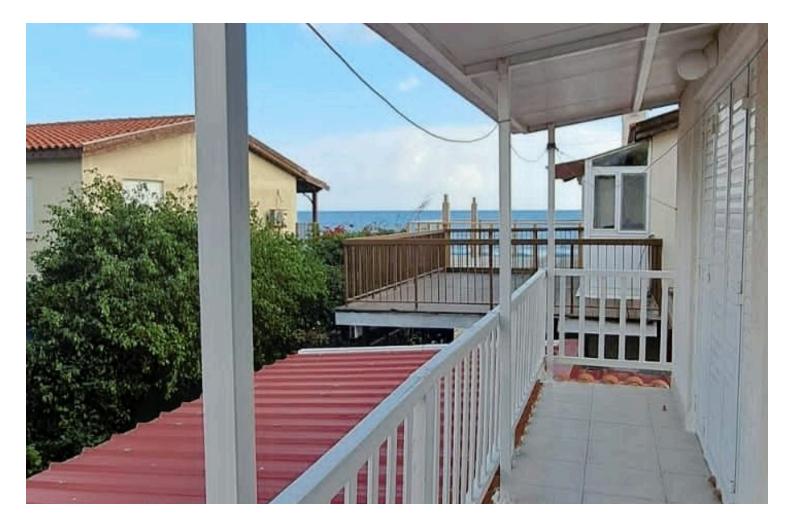

**Property Features:** 

Move-in ready / Title deed available Covered Area: 147 m2 / Covered Veranda: 42 m2 / Plot Size: 363.5 m2

Amenities: 200 meters away / Sea Distance: 20 meters

Additional Features:

# **Facilities**

| Aircondition, Split system | Gated complex                    | Heating, Split system     |
|----------------------------|----------------------------------|---------------------------|
| Outdoor shower             | Parking, Covered                 | Solar water heater        |
| Storage                    |                                  |                           |
|                            |                                  |                           |
| Features                   |                                  |                           |
| Bright                     | Combined kitchen and dining area | Courtyard                 |
| Double glazing             | Easy access to main roads        | Internal stairs           |
| Investment opportunity     | Near amenities                   | Open plan                 |
| Quiet area                 | Rental potential                 | Sea view                  |
| Veranda                    | Veranda, large                   | Walking distance to beach |