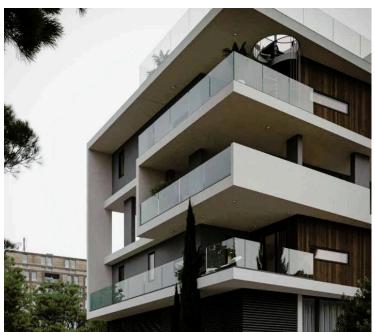

#### **Building Highlights:**

Architecture: A modern marvel blending glass, steel, wood, and concrete, creating a unique urban oasis.

Floors: Three floors housing a total of five meticulously designed two and three-bedroom apartments.

#### **Apartment Features:**

Abundant Natural Light: Generously-sized private verandas with glass fronts, infusing living spaces with sunlight. Distinctive Design: Unique and modern architectural style setting the building apart in elegance and contemporary appeal.