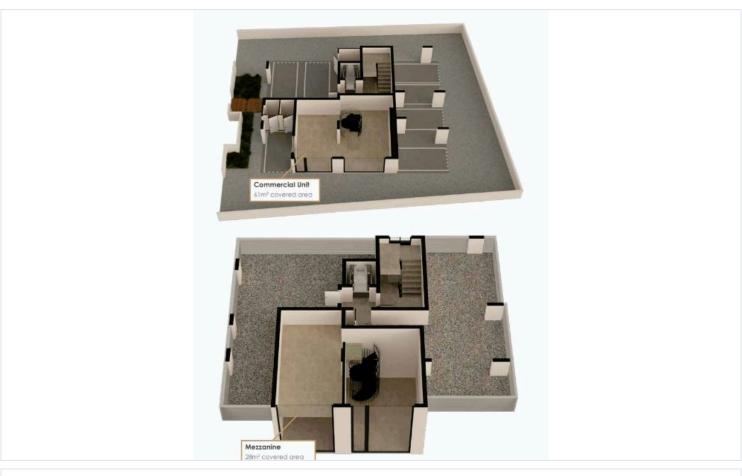

en for families, young couples, and professionals seeking the ultimate in residential comfort.

#### **Building Highlights:**

Architecture: A modern marvel blending glass, steel, wood, and concrete, creating a unique urban oasis.

Floors: Three floors housing a total of five meticulously designed two and three-bedroom apartments.

Privacy: Meticulously designed layout emphasizing exclusivity and privacy for each resident.

#### **Apartment Features:**

Abundant Natural Light: Generously-sized private verandas with glass fronts, infusing living spaces with sunlight. Distinctive Design: Unique and modern architectural style setting the building apart in elegance and contemporary appeal.

Smart Home Technology: Cutting-edge technology for convenience and superior living.





# Floor plans









# **Additional information**

### **Facilities**

Aircondition, Provision

Elevator

Heating, Provision

Parking, Covered

Solar photovoltaic panels (provision)

Solar water heater

Storage

**Features** 

Balcony

Combined kitchen and dining

area

Entrance gate

Investment opportunity

Quiet area

Thermal insulation

**Bright** 

Double glazing

Entrance gate, automated

Near amenities

Rental potential

Veranda

City view

En suite shower

Granite countertops

Open plan

Shower

Veranda, large

**Distances** 

**Amenities** 



300 m

Airport



8 km

Sea



1.9 km

Public transport



400 m

Schools



1.2 km

Contact us



Stefania Spyridou

(+357) 99810880



stephaniaspyridou@gmail.com