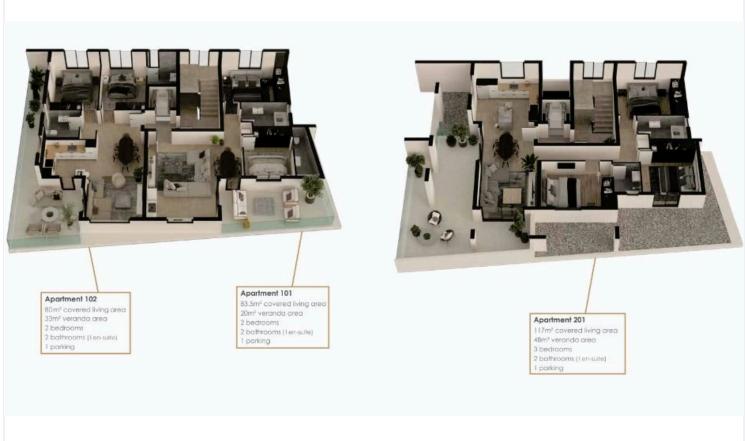

for families, young couples, and professionals seeking the ultimate in residential comfort.

#### **Building Highlights:**

Architecture: A modern marvel blending glass, steel, wood, and concrete, creating a unique urban oasis.

Floors: Three floors housing a total of five meticulously designed two and three-bedroom apartments.

Privacy: Meticulously designed layout emphasizing exclusivity and privacy for each resident.

#### **Apartment Features:**

Abundant Natural Light: Generously-sized private verandas with glass fronts, infusing living spaces with sunlight. Distinctive Design: Unique and modern architectural style setting the building apart in elegance and contemporary appeal.

Smart Home Technology: Cutting-edge technology for convenience and superior living.





# Floor plans









# **Additional information**

### **Facilities**

Aircondition, Provision

Elevator

Heating, Provision

Parking, Covered

Solar photovoltaic panels (provision)

Solar water heater

Storage

**Features** 

Balcony

Combined kitchen and dining

area

Entrance gate

Investment opportunity

Quiet area

Thermal insulation

**Bright** 

Double glazing

Entrance gate, automated

Near amenities

Rental potential

Veranda

City view

En suite shower

Granite countertops

Open plan

Shower

Veranda, large

**Distances** 

**Amenities** 



300 m

Airport



8 km

Sea



1.9 km

Public transport



400 m

Schools



1.2 km

Contact us



Stefania Spyridou

(+357) 99810880



stephaniaspyridou@gmail.com