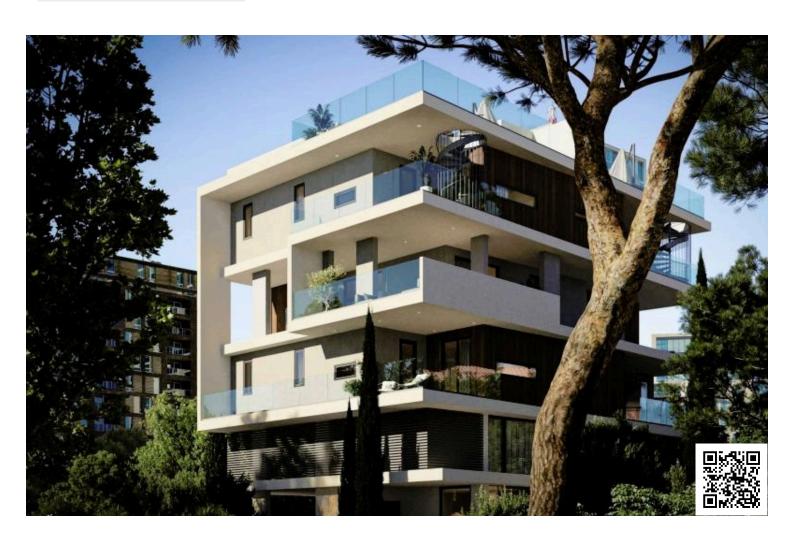

# 2 Bedroom Exclusive Luxury Living Close to Antonis Papadopoulos Stadium, Larnaca (5007)

Antonis Papadopoulos Stadium, Larnaca

€230,000 +VAT

#### **Building Highlights:**

Architecture: A modern marvel blending glass, steel, wood, and concrete, creating a unique urban oasis.

Floors: Three floors housing a total of five meticulously designed two and three-bedroom apartments.

#### **Apartment Features:**

Abundant Natural Light: Generously-sized private verandas with glass fronts, infusing living spaces with sunlight. Distinctive Design: Unique and modern architectural style setting the building apart in elegance and contemporary appeal.