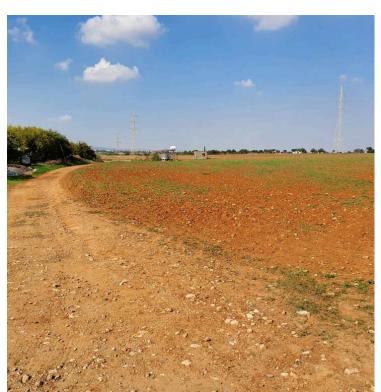

# **Description**

Agricultural Land for Sale (5400)

Price: €317,000

Location: Larnaca, Ormideia

Land Area: 32,779 m<sup>2</sup>

Description:

This expansive agricultural land presents a unique investment opportunity in the serene surroundings of Larnaca, Ormideia. With a generous area of 32,779 square meters, the property is composed of 6 parcels, providing versatility for various agricultural endeavors. The tranquil atmosphere of the area makes it an ideal choice for those seeking a peaceful retreat or exploring agricultural ventures.

Key Features:

Land Area: 32,779 m<sup>2</sup>

Location: Larnaca, Ormideia

Price: €317,000

Six Parcels for Versatility

Ideal for Agricultural Development Quiet and Serene Environment Excellent Investment Opportunity