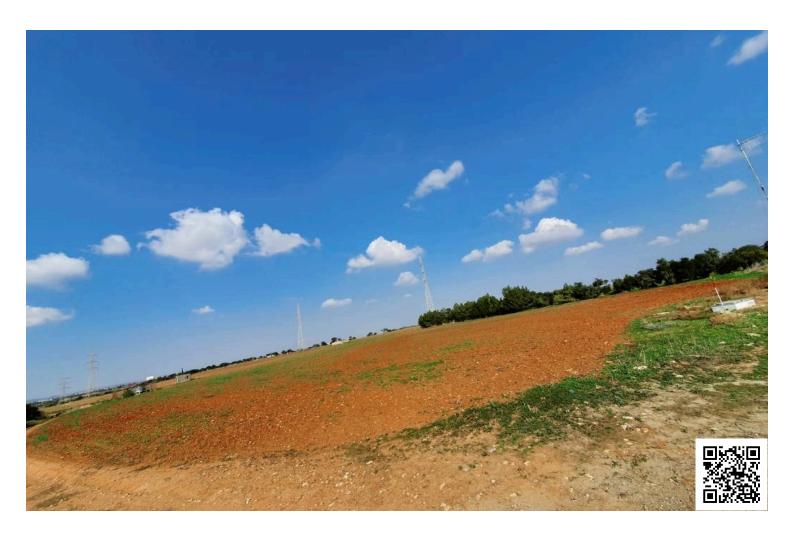

# **Description**

Agricultural Land for Sale (5400)

Price: €317,000

Location: Larnaca, Ormideia

Land Area: 32,779 m<sup>2</sup>

Description:

This expansive agricultural land presents a unique investment opportunity in the serene surroundings of Larnaca, Ormideia. With a generous area of 32,779 square meters, the property is composed of 6 parcels, providing versatility for various agricultural endeavors. The tranquil atmosphere of the area makes it an ideal choice for those seeking a peaceful retreat or exploring agricultural ventures.

Key Features:

Land Area: 32,779 m<sup>2</sup>

Location: Larnaca, Ormideia

Price: €317,000

Six Parcels for Versatility

Ideal for Agricultural Development Quiet and Serene Environment Excellent Investment Opportunity