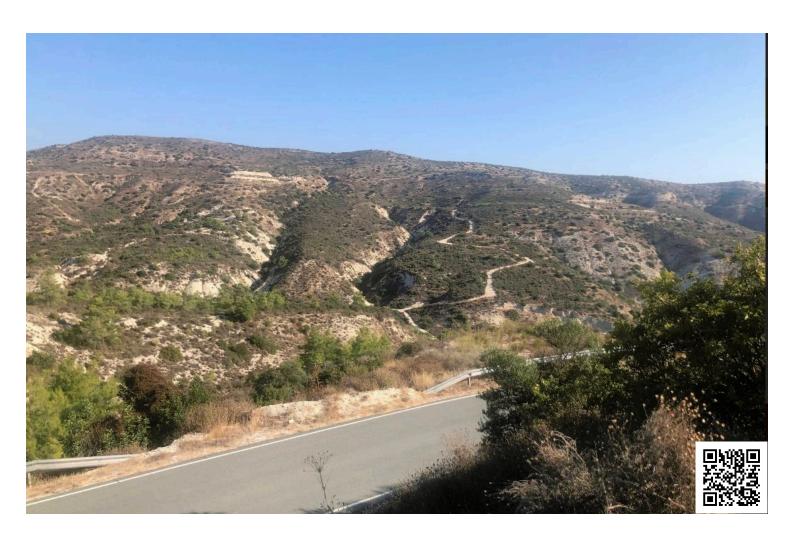

## **Description**

@EUR 95.000

? Location: Limassol, Asgata

? Plot Area: 11,391 m² | ? Density: 6 | ? Coverage: 6
 ? Square Meter Price: €8 /m² | ? Plot Type: Agricultural

Key Features:

Attached to main asphalt road

Amazing unobstructed mountain views

Peaceful location with complete privacy

Easy access to Limassol (25 mins) and beach (20 mins)

? 2 mins drive from Asgata Junior School

? Online Viewing: No | ? Plot Ready for Building