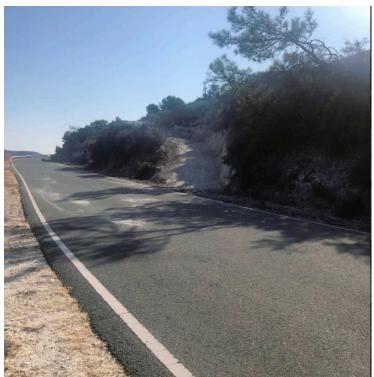

## **Description**

@EUR 95.000

? Location: Limassol, Asgata

? Plot Area: 11,391 m² | ? Density: 6 | ? Coverage: 6
 ? Square Meter Price: €8 /m² | ? Plot Type: Agricultural

Key Features:

Attached to main asphalt road

Amazing unobstructed mountain views

Peaceful location with complete privacy

Easy access to Limassol (25 mins) and beach (20 mins)

? 2 mins drive from Asgata Junior School

? Online Viewing: No | ? Plot Ready for Building