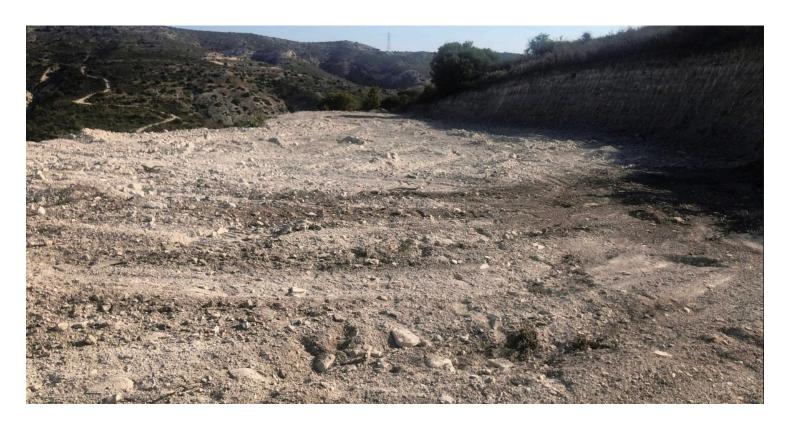

## **Description**

@EUR 95.000

? Location: Limassol, Asgata

? Plot Area: 11,391 m² | ? Density: 6 | ? Coverage: 6
 ? Square Meter Price: €8 /m² | ? Plot Type: Agricultural

Key Features:

Attached to main asphalt road